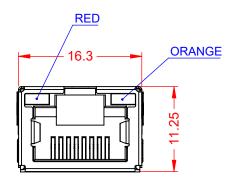

## MATES WITH MODULAR PLUG CONFORMING TO FCC PART 68, SUBPART F.

|                                      | minted that model at the continuous and the continu |                                                              |                                  |            |   |  |  |
|--------------------------------------|--------------------------------------------------------------------------------------------------------------------------------------------------------------------------------------------------------------------------------------------------------------------------------------------------------------------------------------------------------------------------------------------------------------------------------------------------------------------------------------------------------------------------------------------------------------------------------------------------------------------------------------------------------------------------------------------------------------------------------------------------------------------------------------------------------------------------------------------------------------------------------------------------------------------------------------------------------------------------------------------------------------------------------------------------------------------------------------------------------------------------------------------------------------------------------------------------------------------------------------------------------------------------------------------------------------------------------------------------------------------------------------------------------------------------------------------------------------------------------------------------------------------------------------------------------------------------------------------------------------------------------------------------------------------------------------------------------------------------------------------------------------------------------------------------------------------------------------------------------------------------------------------------------------------------------------------------------------------------------------------------------------------------------------------------------------------------------------------------------------------------------|--------------------------------------------------------------|----------------------------------|------------|---|--|--|
|                                      |                                                                                                                                                                                                                                                                                                                                                                                                                                                                                                                                                                                                                                                                                                                                                                                                                                                                                                                                                                                                                                                                                                                                                                                                                                                                                                                                                                                                                                                                                                                                                                                                                                                                                                                                                                                                                                                                                                                                                                                                                                                                                                                                |                                                              | ACAD REFERENCE NO.: J6E Assembly |            |   |  |  |
| RJ45, SMT                            |                                                                                                                                                                                                                                                                                                                                                                                                                                                                                                                                                                                                                                                                                                                                                                                                                                                                                                                                                                                                                                                                                                                                                                                                                                                                                                                                                                                                                                                                                                                                                                                                                                                                                                                                                                                                                                                                                                                                                                                                                                                                                                                                | DRAWN: Y.Z                                                   | DATE: 01.03/2020                 | )          |   |  |  |
|                                      |                                                                                                                                                                                                                                                                                                                                                                                                                                                                                                                                                                                                                                                                                                                                                                                                                                                                                                                                                                                                                                                                                                                                                                                                                                                                                                                                                                                                                                                                                                                                                                                                                                                                                                                                                                                                                                                                                                                                                                                                                                                                                                                                |                                                              | CHECKED:                         | DATE:      |   |  |  |
|                                      | EDAC INC TORONTO, ONTARIO CANADA  THESE DRAWINGS AND SPECIFICATIONS ARE THE PROPERTY OF EDAC INC.,AND SHALL NOT BE REPRODUCED,OR COPIED OR USED AS THE BASIS FOR THE                                                                                                                                                                                                                                                                                                                                                                                                                                                                                                                                                                                                                                                                                                                                                                                                                                                                                                                                                                                                                                                                                                                                                                                                                                                                                                                                                                                                                                                                                                                                                                                                                                                                                                                                                                                                                                                                                                                                                           |                                                              | SCALE: 2:1                       | SHEET 1 OF | 1 |  |  |
|                                      |                                                                                                                                                                                                                                                                                                                                                                                                                                                                                                                                                                                                                                                                                                                                                                                                                                                                                                                                                                                                                                                                                                                                                                                                                                                                                                                                                                                                                                                                                                                                                                                                                                                                                                                                                                                                                                                                                                                                                                                                                                                                                                                                | DRAWING NUMBER: J6E Assembly                                 |                                  | ISSUE      |   |  |  |
| YOUR CONNECTION TO QUALITY & SERVICE |                                                                                                                                                                                                                                                                                                                                                                                                                                                                                                                                                                                                                                                                                                                                                                                                                                                                                                                                                                                                                                                                                                                                                                                                                                                                                                                                                                                                                                                                                                                                                                                                                                                                                                                                                                                                                                                                                                                                                                                                                                                                                                                                | MANUFACTURE OR SALE OF APPARATUS WITHOUT WRITTEN PERMISSION. | PART NUMBER: J6E018824           | 4N24110    | 1 |  |  |