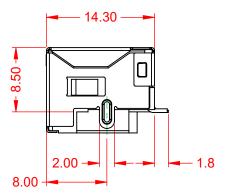

## MATES WITH MODULAR PLUG CONFORMING TO FCC PART 68, SUBPART F.

|                                      | minted that model at the continuous and the continu |                                                              |                                  |            |   |  |  |
|--------------------------------------|--------------------------------------------------------------------------------------------------------------------------------------------------------------------------------------------------------------------------------------------------------------------------------------------------------------------------------------------------------------------------------------------------------------------------------------------------------------------------------------------------------------------------------------------------------------------------------------------------------------------------------------------------------------------------------------------------------------------------------------------------------------------------------------------------------------------------------------------------------------------------------------------------------------------------------------------------------------------------------------------------------------------------------------------------------------------------------------------------------------------------------------------------------------------------------------------------------------------------------------------------------------------------------------------------------------------------------------------------------------------------------------------------------------------------------------------------------------------------------------------------------------------------------------------------------------------------------------------------------------------------------------------------------------------------------------------------------------------------------------------------------------------------------------------------------------------------------------------------------------------------------------------------------------------------------------------------------------------------------------------------------------------------------------------------------------------------------------------------------------------------------|--------------------------------------------------------------|----------------------------------|------------|---|--|--|
|                                      |                                                                                                                                                                                                                                                                                                                                                                                                                                                                                                                                                                                                                                                                                                                                                                                                                                                                                                                                                                                                                                                                                                                                                                                                                                                                                                                                                                                                                                                                                                                                                                                                                                                                                                                                                                                                                                                                                                                                                                                                                                                                                                                                |                                                              | ACAD REFERENCE NO.: J6E Assembly |            |   |  |  |
| RJ45, SMT                            |                                                                                                                                                                                                                                                                                                                                                                                                                                                                                                                                                                                                                                                                                                                                                                                                                                                                                                                                                                                                                                                                                                                                                                                                                                                                                                                                                                                                                                                                                                                                                                                                                                                                                                                                                                                                                                                                                                                                                                                                                                                                                                                                | DRAWN: Y.Z                                                   | DATE: 01.03/2020                 | )          |   |  |  |
|                                      |                                                                                                                                                                                                                                                                                                                                                                                                                                                                                                                                                                                                                                                                                                                                                                                                                                                                                                                                                                                                                                                                                                                                                                                                                                                                                                                                                                                                                                                                                                                                                                                                                                                                                                                                                                                                                                                                                                                                                                                                                                                                                                                                |                                                              | CHECKED:                         | DATE:      |   |  |  |
|                                      | EDAC INC TORONTO, ONTARIO CANADA  THESE DRAWINGS AND SPECIFICATIONS ARE THE PROPERTY OF EDAC INC.,AND SHALL NOT BE REPRODUCED,OR COPIED OR USED AS THE BASIS FOR THE                                                                                                                                                                                                                                                                                                                                                                                                                                                                                                                                                                                                                                                                                                                                                                                                                                                                                                                                                                                                                                                                                                                                                                                                                                                                                                                                                                                                                                                                                                                                                                                                                                                                                                                                                                                                                                                                                                                                                           |                                                              | SCALE: 2:1                       | SHEET 1 OF | 1 |  |  |
|                                      |                                                                                                                                                                                                                                                                                                                                                                                                                                                                                                                                                                                                                                                                                                                                                                                                                                                                                                                                                                                                                                                                                                                                                                                                                                                                                                                                                                                                                                                                                                                                                                                                                                                                                                                                                                                                                                                                                                                                                                                                                                                                                                                                | DRAWING NUMBER: J6E Assembly                                 |                                  | ISSUE      |   |  |  |
| YOUR CONNECTION TO QUALITY & SERVICE |                                                                                                                                                                                                                                                                                                                                                                                                                                                                                                                                                                                                                                                                                                                                                                                                                                                                                                                                                                                                                                                                                                                                                                                                                                                                                                                                                                                                                                                                                                                                                                                                                                                                                                                                                                                                                                                                                                                                                                                                                                                                                                                                | MANUFACTURE OR SALE OF APPARATUS WITHOUT WRITTEN PERMISSION. | PART NUMBER: J6E018824           | 4N24110    | 1 |  |  |