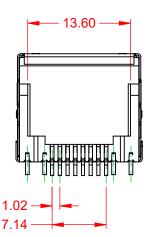

## MATES WITH MODULAR PLUG CONFORMING TO FCC PART 68, SUBPART F.

|                                      | minted that model at the continuous and the continu |                                                              |                                  |            |   |  |  |
|--------------------------------------|--------------------------------------------------------------------------------------------------------------------------------------------------------------------------------------------------------------------------------------------------------------------------------------------------------------------------------------------------------------------------------------------------------------------------------------------------------------------------------------------------------------------------------------------------------------------------------------------------------------------------------------------------------------------------------------------------------------------------------------------------------------------------------------------------------------------------------------------------------------------------------------------------------------------------------------------------------------------------------------------------------------------------------------------------------------------------------------------------------------------------------------------------------------------------------------------------------------------------------------------------------------------------------------------------------------------------------------------------------------------------------------------------------------------------------------------------------------------------------------------------------------------------------------------------------------------------------------------------------------------------------------------------------------------------------------------------------------------------------------------------------------------------------------------------------------------------------------------------------------------------------------------------------------------------------------------------------------------------------------------------------------------------------------------------------------------------------------------------------------------------------|--------------------------------------------------------------|----------------------------------|------------|---|--|--|
|                                      |                                                                                                                                                                                                                                                                                                                                                                                                                                                                                                                                                                                                                                                                                                                                                                                                                                                                                                                                                                                                                                                                                                                                                                                                                                                                                                                                                                                                                                                                                                                                                                                                                                                                                                                                                                                                                                                                                                                                                                                                                                                                                                                                |                                                              | ACAD REFERENCE NO.: J6E Assembly |            |   |  |  |
| RJ45, SMT                            |                                                                                                                                                                                                                                                                                                                                                                                                                                                                                                                                                                                                                                                                                                                                                                                                                                                                                                                                                                                                                                                                                                                                                                                                                                                                                                                                                                                                                                                                                                                                                                                                                                                                                                                                                                                                                                                                                                                                                                                                                                                                                                                                | DRAWN: Y.Z                                                   | DATE: 01.03/2020                 | )          |   |  |  |
|                                      |                                                                                                                                                                                                                                                                                                                                                                                                                                                                                                                                                                                                                                                                                                                                                                                                                                                                                                                                                                                                                                                                                                                                                                                                                                                                                                                                                                                                                                                                                                                                                                                                                                                                                                                                                                                                                                                                                                                                                                                                                                                                                                                                |                                                              | CHECKED:                         | DATE:      |   |  |  |
|                                      | EDAC INC TORONTO, ONTARIO CANADA  THESE DRAWINGS AND SPECIFICATIONS ARE THE PROPERTY OF EDAC INC.,AND SHALL NOT BE REPRODUCED,OR COPIED OR USED AS THE BASIS FOR THE                                                                                                                                                                                                                                                                                                                                                                                                                                                                                                                                                                                                                                                                                                                                                                                                                                                                                                                                                                                                                                                                                                                                                                                                                                                                                                                                                                                                                                                                                                                                                                                                                                                                                                                                                                                                                                                                                                                                                           |                                                              | SCALE: 2:1                       | SHEET 1 OF | 1 |  |  |
|                                      |                                                                                                                                                                                                                                                                                                                                                                                                                                                                                                                                                                                                                                                                                                                                                                                                                                                                                                                                                                                                                                                                                                                                                                                                                                                                                                                                                                                                                                                                                                                                                                                                                                                                                                                                                                                                                                                                                                                                                                                                                                                                                                                                | DRAWING NUMBER: J6E Assembly                                 |                                  | ISSUE      |   |  |  |
| YOUR CONNECTION TO QUALITY & SERVICE |                                                                                                                                                                                                                                                                                                                                                                                                                                                                                                                                                                                                                                                                                                                                                                                                                                                                                                                                                                                                                                                                                                                                                                                                                                                                                                                                                                                                                                                                                                                                                                                                                                                                                                                                                                                                                                                                                                                                                                                                                                                                                                                                | MANUFACTURE OR SALE OF APPARATUS WITHOUT WRITTEN PERMISSION. | PART NUMBER: J6E018824           | 4N24110    | 1 |  |  |