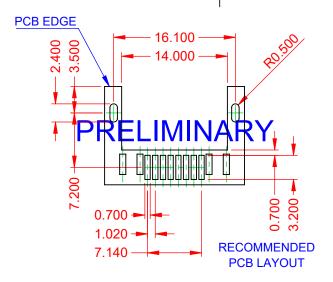

## MATES WITH MODULAR PLUG CONFORMING TO FCC PART 68, SUBPART F.

|                                      | minted that model at the continuous and the continu |                                                              |                                  |            |   |  |  |
|--------------------------------------|--------------------------------------------------------------------------------------------------------------------------------------------------------------------------------------------------------------------------------------------------------------------------------------------------------------------------------------------------------------------------------------------------------------------------------------------------------------------------------------------------------------------------------------------------------------------------------------------------------------------------------------------------------------------------------------------------------------------------------------------------------------------------------------------------------------------------------------------------------------------------------------------------------------------------------------------------------------------------------------------------------------------------------------------------------------------------------------------------------------------------------------------------------------------------------------------------------------------------------------------------------------------------------------------------------------------------------------------------------------------------------------------------------------------------------------------------------------------------------------------------------------------------------------------------------------------------------------------------------------------------------------------------------------------------------------------------------------------------------------------------------------------------------------------------------------------------------------------------------------------------------------------------------------------------------------------------------------------------------------------------------------------------------------------------------------------------------------------------------------------------------|--------------------------------------------------------------|----------------------------------|------------|---|--|--|
|                                      |                                                                                                                                                                                                                                                                                                                                                                                                                                                                                                                                                                                                                                                                                                                                                                                                                                                                                                                                                                                                                                                                                                                                                                                                                                                                                                                                                                                                                                                                                                                                                                                                                                                                                                                                                                                                                                                                                                                                                                                                                                                                                                                                |                                                              | ACAD REFERENCE NO.: J6E Assembly |            |   |  |  |
| RJ45, SMT                            |                                                                                                                                                                                                                                                                                                                                                                                                                                                                                                                                                                                                                                                                                                                                                                                                                                                                                                                                                                                                                                                                                                                                                                                                                                                                                                                                                                                                                                                                                                                                                                                                                                                                                                                                                                                                                                                                                                                                                                                                                                                                                                                                | DRAWN: Y.Z                                                   | DATE: 01.03/2020                 | )          |   |  |  |
|                                      |                                                                                                                                                                                                                                                                                                                                                                                                                                                                                                                                                                                                                                                                                                                                                                                                                                                                                                                                                                                                                                                                                                                                                                                                                                                                                                                                                                                                                                                                                                                                                                                                                                                                                                                                                                                                                                                                                                                                                                                                                                                                                                                                |                                                              | CHECKED:                         | DATE:      |   |  |  |
|                                      | EDAC INC TORONTO, ONTARIO CANADA  THESE DRAWINGS AND SPECIFICATIONS ARE THE PROPERTY OF EDAC INC.,AND SHALL NOT BE REPRODUCED,OR COPIED OR USED AS THE BASIS FOR THE                                                                                                                                                                                                                                                                                                                                                                                                                                                                                                                                                                                                                                                                                                                                                                                                                                                                                                                                                                                                                                                                                                                                                                                                                                                                                                                                                                                                                                                                                                                                                                                                                                                                                                                                                                                                                                                                                                                                                           |                                                              | SCALE: 2:1                       | SHEET 1 OF | 1 |  |  |
|                                      |                                                                                                                                                                                                                                                                                                                                                                                                                                                                                                                                                                                                                                                                                                                                                                                                                                                                                                                                                                                                                                                                                                                                                                                                                                                                                                                                                                                                                                                                                                                                                                                                                                                                                                                                                                                                                                                                                                                                                                                                                                                                                                                                | DRAWING NUMBER: J6E Assembly                                 |                                  | ISSUE      |   |  |  |
| YOUR CONNECTION TO QUALITY & SERVICE |                                                                                                                                                                                                                                                                                                                                                                                                                                                                                                                                                                                                                                                                                                                                                                                                                                                                                                                                                                                                                                                                                                                                                                                                                                                                                                                                                                                                                                                                                                                                                                                                                                                                                                                                                                                                                                                                                                                                                                                                                                                                                                                                | MANUFACTURE OR SALE OF APPARATUS WITHOUT WRITTEN PERMISSION. | PART NUMBER: J6E018824           | 4N24110    | 1 |  |  |