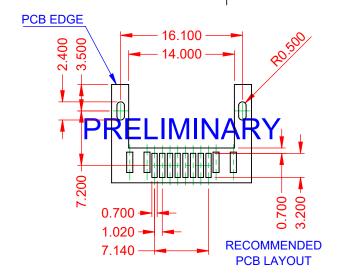

## MATES WITH MODULAR PLUG CONFORMING TO FCC PART 68, SUBPART F.

| WATER WITH MODEL AND LOCATION OF THE TOTAL CONTINUE TO THE THE TOTAL CONTINUE TO THE TOT |                                      |                                                                                                                                                                                                 |                              |                                  |       |  |
|--------------------------------------------------------------------------------------------------------------------------------------------------------------------------------------------------------------------------------------------------------------------------------------------------------------------------------------------------------------------------------------------------------------------------------------------------------------------------------------------------------------------------------------------------------------------------------------------------------------------------------------------------------------------------------------------------------------------------------------------------------------------------------------------------------------------------------------------------------------------------------------------------------------------------------------------------------------------------------------------------------------------------------------------------------------------------------------------------------------------------------------------------------------------------------------------------------------------------------------------------------------------------------------------------------------------------------------------------------------------------------------------------------------------------------------------------------------------------------------------------------------------------------------------------------------------------------------------------------------------------------------------------------------------------------------------------------------------------------------------------------------------------------------------------------------------------------------------------------------------------------------------------------------------------------------------------------------------------------------------------------------------------------------------------------------------------------------------------------------------------------|--------------------------------------|-------------------------------------------------------------------------------------------------------------------------------------------------------------------------------------------------|------------------------------|----------------------------------|-------|--|
|                                                                                                                                                                                                                                                                                                                                                                                                                                                                                                                                                                                                                                                                                                                                                                                                                                                                                                                                                                                                                                                                                                                                                                                                                                                                                                                                                                                                                                                                                                                                                                                                                                                                                                                                                                                                                                                                                                                                                                                                                                                                                                                                |                                      |                                                                                                                                                                                                 |                              | ACAD REFERENCE NO.: J6E Assembly |       |  |
|                                                                                                                                                                                                                                                                                                                                                                                                                                                                                                                                                                                                                                                                                                                                                                                                                                                                                                                                                                                                                                                                                                                                                                                                                                                                                                                                                                                                                                                                                                                                                                                                                                                                                                                                                                                                                                                                                                                                                                                                                                                                                                                                | RJ45, SMT                            |                                                                                                                                                                                                 | DRAWN: Y.Z                   | DATE: 01.03/2020                 | )     |  |
|                                                                                                                                                                                                                                                                                                                                                                                                                                                                                                                                                                                                                                                                                                                                                                                                                                                                                                                                                                                                                                                                                                                                                                                                                                                                                                                                                                                                                                                                                                                                                                                                                                                                                                                                                                                                                                                                                                                                                                                                                                                                                                                                |                                      |                                                                                                                                                                                                 | CHECKED:                     | DATE:                            |       |  |
| YOUR CONNECTI                                                                                                                                                                                                                                                                                                                                                                                                                                                                                                                                                                                                                                                                                                                                                                                                                                                                                                                                                                                                                                                                                                                                                                                                                                                                                                                                                                                                                                                                                                                                                                                                                                                                                                                                                                                                                                                                                                                                                                                                                                                                                                                  | EDAC INC TORONTO, ONTARIO CANADA     | THESE DRAWINGS AND SPECIFICATIONS ARE THE PROPERTY OF EDAC INC.,AND SHALL NOT BE REPRODUCED,OR COPIED OR USED AS THE BASIS FOR THE MANUFACTURE OR SALE OF APPARATUS WITHOUT WRITTEN PERMISSION. | SCALE: 2:1                   | SHEET 1 OF                       | 1     |  |
|                                                                                                                                                                                                                                                                                                                                                                                                                                                                                                                                                                                                                                                                                                                                                                                                                                                                                                                                                                                                                                                                                                                                                                                                                                                                                                                                                                                                                                                                                                                                                                                                                                                                                                                                                                                                                                                                                                                                                                                                                                                                                                                                |                                      |                                                                                                                                                                                                 | DRAWING NUMBER: J6E Assembly |                                  | ISSUE |  |
|                                                                                                                                                                                                                                                                                                                                                                                                                                                                                                                                                                                                                                                                                                                                                                                                                                                                                                                                                                                                                                                                                                                                                                                                                                                                                                                                                                                                                                                                                                                                                                                                                                                                                                                                                                                                                                                                                                                                                                                                                                                                                                                                | YOUR CONNECTION TO QUALITY & SERVICE |                                                                                                                                                                                                 | PART NUMBER: J6E018824       | IN33110                          | 1     |  |