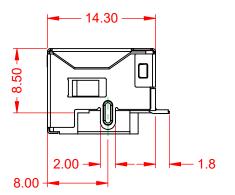

## MATES WITH MODULAR PLUG CONFORMING TO FCC PART 68, SUBPART F.

| WATER WITH MODEL AND LOCATION OF THE TOTAL CONTINUE TO THE THE TOTAL CONTINUE TO THE TOT |                                      |                                                                                                                                                                                                 |                              |                                  |       |  |
|--------------------------------------------------------------------------------------------------------------------------------------------------------------------------------------------------------------------------------------------------------------------------------------------------------------------------------------------------------------------------------------------------------------------------------------------------------------------------------------------------------------------------------------------------------------------------------------------------------------------------------------------------------------------------------------------------------------------------------------------------------------------------------------------------------------------------------------------------------------------------------------------------------------------------------------------------------------------------------------------------------------------------------------------------------------------------------------------------------------------------------------------------------------------------------------------------------------------------------------------------------------------------------------------------------------------------------------------------------------------------------------------------------------------------------------------------------------------------------------------------------------------------------------------------------------------------------------------------------------------------------------------------------------------------------------------------------------------------------------------------------------------------------------------------------------------------------------------------------------------------------------------------------------------------------------------------------------------------------------------------------------------------------------------------------------------------------------------------------------------------------|--------------------------------------|-------------------------------------------------------------------------------------------------------------------------------------------------------------------------------------------------|------------------------------|----------------------------------|-------|--|
|                                                                                                                                                                                                                                                                                                                                                                                                                                                                                                                                                                                                                                                                                                                                                                                                                                                                                                                                                                                                                                                                                                                                                                                                                                                                                                                                                                                                                                                                                                                                                                                                                                                                                                                                                                                                                                                                                                                                                                                                                                                                                                                                |                                      |                                                                                                                                                                                                 |                              | ACAD REFERENCE NO.: J6E Assembly |       |  |
|                                                                                                                                                                                                                                                                                                                                                                                                                                                                                                                                                                                                                                                                                                                                                                                                                                                                                                                                                                                                                                                                                                                                                                                                                                                                                                                                                                                                                                                                                                                                                                                                                                                                                                                                                                                                                                                                                                                                                                                                                                                                                                                                | RJ45, SMT                            |                                                                                                                                                                                                 | DRAWN: Y.Z                   | DATE: 01.03/2020                 | )     |  |
|                                                                                                                                                                                                                                                                                                                                                                                                                                                                                                                                                                                                                                                                                                                                                                                                                                                                                                                                                                                                                                                                                                                                                                                                                                                                                                                                                                                                                                                                                                                                                                                                                                                                                                                                                                                                                                                                                                                                                                                                                                                                                                                                |                                      |                                                                                                                                                                                                 | CHECKED:                     | DATE:                            |       |  |
| YOUR CONNECTI                                                                                                                                                                                                                                                                                                                                                                                                                                                                                                                                                                                                                                                                                                                                                                                                                                                                                                                                                                                                                                                                                                                                                                                                                                                                                                                                                                                                                                                                                                                                                                                                                                                                                                                                                                                                                                                                                                                                                                                                                                                                                                                  | EDAC INC TORONTO, ONTARIO CANADA     | THESE DRAWINGS AND SPECIFICATIONS ARE THE PROPERTY OF EDAC INC.,AND SHALL NOT BE REPRODUCED,OR COPIED OR USED AS THE BASIS FOR THE MANUFACTURE OR SALE OF APPARATUS WITHOUT WRITTEN PERMISSION. | SCALE: 2:1                   | SHEET 1 OF                       | 1     |  |
|                                                                                                                                                                                                                                                                                                                                                                                                                                                                                                                                                                                                                                                                                                                                                                                                                                                                                                                                                                                                                                                                                                                                                                                                                                                                                                                                                                                                                                                                                                                                                                                                                                                                                                                                                                                                                                                                                                                                                                                                                                                                                                                                |                                      |                                                                                                                                                                                                 | DRAWING NUMBER: J6E Assembly |                                  | ISSUE |  |
|                                                                                                                                                                                                                                                                                                                                                                                                                                                                                                                                                                                                                                                                                                                                                                                                                                                                                                                                                                                                                                                                                                                                                                                                                                                                                                                                                                                                                                                                                                                                                                                                                                                                                                                                                                                                                                                                                                                                                                                                                                                                                                                                | YOUR CONNECTION TO QUALITY & SERVICE |                                                                                                                                                                                                 | PART NUMBER: J6E018824       | IN33110                          | 1     |  |