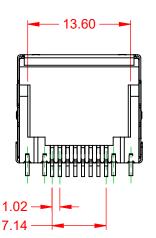

## MATES WITH MODULAR PLUG CONFORMING TO FCC PART 68, SUBPART F.

| WATER WITH MODEL AND LOCATION OF THE TOTAL CONTINUE TO THE THE TOTAL CONTINUE TO THE TOT |                                      |                                                                                                                                                                                                 |                              |                                  |       |  |
|--------------------------------------------------------------------------------------------------------------------------------------------------------------------------------------------------------------------------------------------------------------------------------------------------------------------------------------------------------------------------------------------------------------------------------------------------------------------------------------------------------------------------------------------------------------------------------------------------------------------------------------------------------------------------------------------------------------------------------------------------------------------------------------------------------------------------------------------------------------------------------------------------------------------------------------------------------------------------------------------------------------------------------------------------------------------------------------------------------------------------------------------------------------------------------------------------------------------------------------------------------------------------------------------------------------------------------------------------------------------------------------------------------------------------------------------------------------------------------------------------------------------------------------------------------------------------------------------------------------------------------------------------------------------------------------------------------------------------------------------------------------------------------------------------------------------------------------------------------------------------------------------------------------------------------------------------------------------------------------------------------------------------------------------------------------------------------------------------------------------------------|--------------------------------------|-------------------------------------------------------------------------------------------------------------------------------------------------------------------------------------------------|------------------------------|----------------------------------|-------|--|
|                                                                                                                                                                                                                                                                                                                                                                                                                                                                                                                                                                                                                                                                                                                                                                                                                                                                                                                                                                                                                                                                                                                                                                                                                                                                                                                                                                                                                                                                                                                                                                                                                                                                                                                                                                                                                                                                                                                                                                                                                                                                                                                                |                                      |                                                                                                                                                                                                 |                              | ACAD REFERENCE NO.: J6E Assembly |       |  |
|                                                                                                                                                                                                                                                                                                                                                                                                                                                                                                                                                                                                                                                                                                                                                                                                                                                                                                                                                                                                                                                                                                                                                                                                                                                                                                                                                                                                                                                                                                                                                                                                                                                                                                                                                                                                                                                                                                                                                                                                                                                                                                                                | RJ45, SMT                            |                                                                                                                                                                                                 | DRAWN: Y.Z                   | DATE: 01.03/2020                 | )     |  |
|                                                                                                                                                                                                                                                                                                                                                                                                                                                                                                                                                                                                                                                                                                                                                                                                                                                                                                                                                                                                                                                                                                                                                                                                                                                                                                                                                                                                                                                                                                                                                                                                                                                                                                                                                                                                                                                                                                                                                                                                                                                                                                                                |                                      |                                                                                                                                                                                                 | CHECKED:                     | DATE:                            |       |  |
| YOUR CONNECTI                                                                                                                                                                                                                                                                                                                                                                                                                                                                                                                                                                                                                                                                                                                                                                                                                                                                                                                                                                                                                                                                                                                                                                                                                                                                                                                                                                                                                                                                                                                                                                                                                                                                                                                                                                                                                                                                                                                                                                                                                                                                                                                  | EDAC INC TORONTO, ONTARIO CANADA     | THESE DRAWINGS AND SPECIFICATIONS ARE THE PROPERTY OF EDAC INC.,AND SHALL NOT BE REPRODUCED,OR COPIED OR USED AS THE BASIS FOR THE MANUFACTURE OR SALE OF APPARATUS WITHOUT WRITTEN PERMISSION. | SCALE: 2:1                   | SHEET 1 OF                       | 1     |  |
|                                                                                                                                                                                                                                                                                                                                                                                                                                                                                                                                                                                                                                                                                                                                                                                                                                                                                                                                                                                                                                                                                                                                                                                                                                                                                                                                                                                                                                                                                                                                                                                                                                                                                                                                                                                                                                                                                                                                                                                                                                                                                                                                |                                      |                                                                                                                                                                                                 | DRAWING NUMBER: J6E Assembly |                                  | ISSUE |  |
|                                                                                                                                                                                                                                                                                                                                                                                                                                                                                                                                                                                                                                                                                                                                                                                                                                                                                                                                                                                                                                                                                                                                                                                                                                                                                                                                                                                                                                                                                                                                                                                                                                                                                                                                                                                                                                                                                                                                                                                                                                                                                                                                | YOUR CONNECTION TO QUALITY & SERVICE |                                                                                                                                                                                                 | PART NUMBER: J6E018824       | IN33110                          | 1     |  |