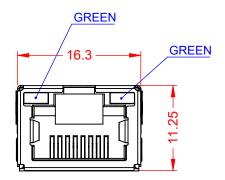

## MATES WITH MODULAR PLUG CONFORMING TO FCC PART 68, SUBPART F.

| WATER WITH MODEL AND LOCATION OF THE TOTAL CONTINUE TO THE THE TOTAL CONTINUE TO THE TOT |                                      |                                                                                                                                                                                                 |                              |                                  |       |  |
|--------------------------------------------------------------------------------------------------------------------------------------------------------------------------------------------------------------------------------------------------------------------------------------------------------------------------------------------------------------------------------------------------------------------------------------------------------------------------------------------------------------------------------------------------------------------------------------------------------------------------------------------------------------------------------------------------------------------------------------------------------------------------------------------------------------------------------------------------------------------------------------------------------------------------------------------------------------------------------------------------------------------------------------------------------------------------------------------------------------------------------------------------------------------------------------------------------------------------------------------------------------------------------------------------------------------------------------------------------------------------------------------------------------------------------------------------------------------------------------------------------------------------------------------------------------------------------------------------------------------------------------------------------------------------------------------------------------------------------------------------------------------------------------------------------------------------------------------------------------------------------------------------------------------------------------------------------------------------------------------------------------------------------------------------------------------------------------------------------------------------------|--------------------------------------|-------------------------------------------------------------------------------------------------------------------------------------------------------------------------------------------------|------------------------------|----------------------------------|-------|--|
|                                                                                                                                                                                                                                                                                                                                                                                                                                                                                                                                                                                                                                                                                                                                                                                                                                                                                                                                                                                                                                                                                                                                                                                                                                                                                                                                                                                                                                                                                                                                                                                                                                                                                                                                                                                                                                                                                                                                                                                                                                                                                                                                |                                      |                                                                                                                                                                                                 |                              | ACAD REFERENCE NO.: J6E Assembly |       |  |
|                                                                                                                                                                                                                                                                                                                                                                                                                                                                                                                                                                                                                                                                                                                                                                                                                                                                                                                                                                                                                                                                                                                                                                                                                                                                                                                                                                                                                                                                                                                                                                                                                                                                                                                                                                                                                                                                                                                                                                                                                                                                                                                                | RJ45, SMT                            |                                                                                                                                                                                                 | DRAWN: Y.Z                   | DATE: 01.03/2020                 | )     |  |
|                                                                                                                                                                                                                                                                                                                                                                                                                                                                                                                                                                                                                                                                                                                                                                                                                                                                                                                                                                                                                                                                                                                                                                                                                                                                                                                                                                                                                                                                                                                                                                                                                                                                                                                                                                                                                                                                                                                                                                                                                                                                                                                                |                                      |                                                                                                                                                                                                 | CHECKED:                     | DATE:                            |       |  |
| YOUR CONNECTI                                                                                                                                                                                                                                                                                                                                                                                                                                                                                                                                                                                                                                                                                                                                                                                                                                                                                                                                                                                                                                                                                                                                                                                                                                                                                                                                                                                                                                                                                                                                                                                                                                                                                                                                                                                                                                                                                                                                                                                                                                                                                                                  | EDAC INC TORONTO, ONTARIO CANADA     | THESE DRAWINGS AND SPECIFICATIONS ARE THE PROPERTY OF EDAC INC.,AND SHALL NOT BE REPRODUCED,OR COPIED OR USED AS THE BASIS FOR THE MANUFACTURE OR SALE OF APPARATUS WITHOUT WRITTEN PERMISSION. | SCALE: 2:1                   | SHEET 1 OF                       | 1     |  |
|                                                                                                                                                                                                                                                                                                                                                                                                                                                                                                                                                                                                                                                                                                                                                                                                                                                                                                                                                                                                                                                                                                                                                                                                                                                                                                                                                                                                                                                                                                                                                                                                                                                                                                                                                                                                                                                                                                                                                                                                                                                                                                                                |                                      |                                                                                                                                                                                                 | DRAWING NUMBER: J6E Assembly |                                  | ISSUE |  |
|                                                                                                                                                                                                                                                                                                                                                                                                                                                                                                                                                                                                                                                                                                                                                                                                                                                                                                                                                                                                                                                                                                                                                                                                                                                                                                                                                                                                                                                                                                                                                                                                                                                                                                                                                                                                                                                                                                                                                                                                                                                                                                                                | YOUR CONNECTION TO QUALITY & SERVICE |                                                                                                                                                                                                 | PART NUMBER: J6E018824       | IN33110                          | 1     |  |