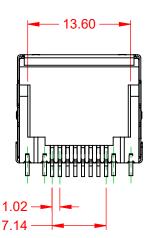

## MATES WITH MODULAR PLUG CONFORMING TO FCC PART 68, SUBPART F.

| ٠. | WATES WITH MODELL WATES OF COMMONWAY | 7 meddal accept de comment |                                  |                  |       |  |  |
|----|--------------------------------------|-------------------------------------------------------------------------------------------------------------------------------------------------------------------------------------------------------------------------------------------------------------------------------------------------------------------------------------------------------------------------------------------------------------------------------------------------------------------------------------------------------------------------------------------------------------------------------------------------------------------------------------------------------------------------------------------------------------------------------------------------------------------------------------------------------------------------------------------------------------------------------------------------------------------------------------------------------------------------------------------------------------------------------------------------------------------------------------------------------------------------------------------------------------------------------------------------------------------------------------------------------------------------------------------------------------------------------------------------------------------------------------------------------------------------------------------------------------------------------------------------------------------------------------------------------------------------------------------------------------------------------------------------------------------------------------------------------------------------------------------------------------------------------------------------------------------------------------------------------------------------------------------------------------------------------------------------------------------------------------------------------------------------------------------------------------------------------------------------------------------------|----------------------------------|------------------|-------|--|--|
|    | RJ45, SMT                            |                                                                                                                                                                                                                                                                                                                                                                                                                                                                                                                                                                                                                                                                                                                                                                                                                                                                                                                                                                                                                                                                                                                                                                                                                                                                                                                                                                                                                                                                                                                                                                                                                                                                                                                                                                                                                                                                                                                                                                                                                                                                                                                         | ACAD REFERENCE NO.: J6E Assembly |                  |       |  |  |
|    |                                      |                                                                                                                                                                                                                                                                                                                                                                                                                                                                                                                                                                                                                                                                                                                                                                                                                                                                                                                                                                                                                                                                                                                                                                                                                                                                                                                                                                                                                                                                                                                                                                                                                                                                                                                                                                                                                                                                                                                                                                                                                                                                                                                         | DRAWN: Y.Z                       | DATE: 01.03/2020 |       |  |  |
|    |                                      |                                                                                                                                                                                                                                                                                                                                                                                                                                                                                                                                                                                                                                                                                                                                                                                                                                                                                                                                                                                                                                                                                                                                                                                                                                                                                                                                                                                                                                                                                                                                                                                                                                                                                                                                                                                                                                                                                                                                                                                                                                                                                                                         | CHECKED:                         | DATE:            |       |  |  |
|    | EDAC INC                             | THESE DRAWINGS AND SPECIFICATIONS ARE THE PROPERTY OF EDAC INC.,AND SHALL NOT BE REPRODUCED,OR COPIED OR USED AS THE BASIS FOR THE MANUFACTURE OR SALE OF APPARATUS WITHOUT WRITTEN PERMISSION.                                                                                                                                                                                                                                                                                                                                                                                                                                                                                                                                                                                                                                                                                                                                                                                                                                                                                                                                                                                                                                                                                                                                                                                                                                                                                                                                                                                                                                                                                                                                                                                                                                                                                                                                                                                                                                                                                                                         | SCALE: 2:1                       | SHEET 1 OF       | 1     |  |  |
|    | TORONTO, ONTARIO CANADA              |                                                                                                                                                                                                                                                                                                                                                                                                                                                                                                                                                                                                                                                                                                                                                                                                                                                                                                                                                                                                                                                                                                                                                                                                                                                                                                                                                                                                                                                                                                                                                                                                                                                                                                                                                                                                                                                                                                                                                                                                                                                                                                                         | DRAWING NUMBER: J6E Assembly     |                  | ISSUE |  |  |
|    | YOUR CONNECTION TO QUALITY & SERVICE |                                                                                                                                                                                                                                                                                                                                                                                                                                                                                                                                                                                                                                                                                                                                                                                                                                                                                                                                                                                                                                                                                                                                                                                                                                                                                                                                                                                                                                                                                                                                                                                                                                                                                                                                                                                                                                                                                                                                                                                                                                                                                                                         | PART NUMBER: J6E01882            | 4N38110          | 1     |  |  |