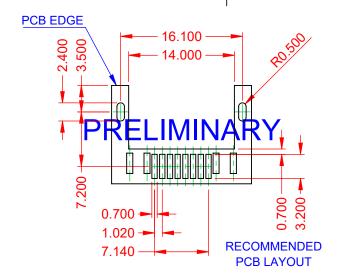

## MATES WITH MODULAR PLUG CONFORMING TO FCC PART 68, SUBPART F.

| ٠. | WATES WITH MODELL WATES OF COMMONWAY | 7 meddal accept de comment |                                  |                  |       |  |  |
|----|--------------------------------------|-------------------------------------------------------------------------------------------------------------------------------------------------------------------------------------------------------------------------------------------------------------------------------------------------------------------------------------------------------------------------------------------------------------------------------------------------------------------------------------------------------------------------------------------------------------------------------------------------------------------------------------------------------------------------------------------------------------------------------------------------------------------------------------------------------------------------------------------------------------------------------------------------------------------------------------------------------------------------------------------------------------------------------------------------------------------------------------------------------------------------------------------------------------------------------------------------------------------------------------------------------------------------------------------------------------------------------------------------------------------------------------------------------------------------------------------------------------------------------------------------------------------------------------------------------------------------------------------------------------------------------------------------------------------------------------------------------------------------------------------------------------------------------------------------------------------------------------------------------------------------------------------------------------------------------------------------------------------------------------------------------------------------------------------------------------------------------------------------------------------------|----------------------------------|------------------|-------|--|--|
|    | RJ45, SMT                            |                                                                                                                                                                                                                                                                                                                                                                                                                                                                                                                                                                                                                                                                                                                                                                                                                                                                                                                                                                                                                                                                                                                                                                                                                                                                                                                                                                                                                                                                                                                                                                                                                                                                                                                                                                                                                                                                                                                                                                                                                                                                                                                         | ACAD REFERENCE NO.: J6E Assembly |                  |       |  |  |
|    |                                      |                                                                                                                                                                                                                                                                                                                                                                                                                                                                                                                                                                                                                                                                                                                                                                                                                                                                                                                                                                                                                                                                                                                                                                                                                                                                                                                                                                                                                                                                                                                                                                                                                                                                                                                                                                                                                                                                                                                                                                                                                                                                                                                         | DRAWN: Y.Z                       | DATE: 01.03/2020 |       |  |  |
|    |                                      |                                                                                                                                                                                                                                                                                                                                                                                                                                                                                                                                                                                                                                                                                                                                                                                                                                                                                                                                                                                                                                                                                                                                                                                                                                                                                                                                                                                                                                                                                                                                                                                                                                                                                                                                                                                                                                                                                                                                                                                                                                                                                                                         | CHECKED:                         | DATE:            |       |  |  |
|    | EDAC INC                             | THESE DRAWINGS AND SPECIFICATIONS ARE THE PROPERTY OF EDAC INC.,AND SHALL NOT BE REPRODUCED,OR COPIED OR USED AS THE BASIS FOR THE MANUFACTURE OR SALE OF APPARATUS WITHOUT WRITTEN PERMISSION.                                                                                                                                                                                                                                                                                                                                                                                                                                                                                                                                                                                                                                                                                                                                                                                                                                                                                                                                                                                                                                                                                                                                                                                                                                                                                                                                                                                                                                                                                                                                                                                                                                                                                                                                                                                                                                                                                                                         | SCALE: 2:1                       | SHEET 1 OF       | 1     |  |  |
|    | TORONTO, ONTARIO CANADA              |                                                                                                                                                                                                                                                                                                                                                                                                                                                                                                                                                                                                                                                                                                                                                                                                                                                                                                                                                                                                                                                                                                                                                                                                                                                                                                                                                                                                                                                                                                                                                                                                                                                                                                                                                                                                                                                                                                                                                                                                                                                                                                                         | DRAWING NUMBER: J6E Assembly     |                  | ISSUE |  |  |
|    | YOUR CONNECTION TO QUALITY & SERVICE |                                                                                                                                                                                                                                                                                                                                                                                                                                                                                                                                                                                                                                                                                                                                                                                                                                                                                                                                                                                                                                                                                                                                                                                                                                                                                                                                                                                                                                                                                                                                                                                                                                                                                                                                                                                                                                                                                                                                                                                                                                                                                                                         | PART NUMBER: J6E01882            | 4N38110          | 1     |  |  |