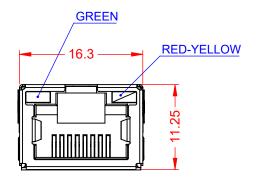

## MATES WITH MODULAR PLUG CONFORMING TO FCC PART 68, SUBPART F.

| ٠. | WATES WITH MODELL WATES OF COMMONWAY | 7 meddal accept de comment |                                  |                  |       |  |  |
|----|--------------------------------------|-------------------------------------------------------------------------------------------------------------------------------------------------------------------------------------------------------------------------------------------------------------------------------------------------------------------------------------------------------------------------------------------------------------------------------------------------------------------------------------------------------------------------------------------------------------------------------------------------------------------------------------------------------------------------------------------------------------------------------------------------------------------------------------------------------------------------------------------------------------------------------------------------------------------------------------------------------------------------------------------------------------------------------------------------------------------------------------------------------------------------------------------------------------------------------------------------------------------------------------------------------------------------------------------------------------------------------------------------------------------------------------------------------------------------------------------------------------------------------------------------------------------------------------------------------------------------------------------------------------------------------------------------------------------------------------------------------------------------------------------------------------------------------------------------------------------------------------------------------------------------------------------------------------------------------------------------------------------------------------------------------------------------------------------------------------------------------------------------------------------------|----------------------------------|------------------|-------|--|--|
|    | RJ45, SMT                            |                                                                                                                                                                                                                                                                                                                                                                                                                                                                                                                                                                                                                                                                                                                                                                                                                                                                                                                                                                                                                                                                                                                                                                                                                                                                                                                                                                                                                                                                                                                                                                                                                                                                                                                                                                                                                                                                                                                                                                                                                                                                                                                         | ACAD REFERENCE NO.: J6E Assembly |                  |       |  |  |
|    |                                      |                                                                                                                                                                                                                                                                                                                                                                                                                                                                                                                                                                                                                                                                                                                                                                                                                                                                                                                                                                                                                                                                                                                                                                                                                                                                                                                                                                                                                                                                                                                                                                                                                                                                                                                                                                                                                                                                                                                                                                                                                                                                                                                         | DRAWN: Y.Z                       | DATE: 01.03/2020 |       |  |  |
|    |                                      |                                                                                                                                                                                                                                                                                                                                                                                                                                                                                                                                                                                                                                                                                                                                                                                                                                                                                                                                                                                                                                                                                                                                                                                                                                                                                                                                                                                                                                                                                                                                                                                                                                                                                                                                                                                                                                                                                                                                                                                                                                                                                                                         | CHECKED:                         | DATE:            |       |  |  |
|    | EDAC INC                             | THESE DRAWINGS AND SPECIFICATIONS ARE THE PROPERTY OF EDAC INC.,AND SHALL NOT BE REPRODUCED,OR COPIED OR USED AS THE BASIS FOR THE MANUFACTURE OR SALE OF APPARATUS WITHOUT WRITTEN PERMISSION.                                                                                                                                                                                                                                                                                                                                                                                                                                                                                                                                                                                                                                                                                                                                                                                                                                                                                                                                                                                                                                                                                                                                                                                                                                                                                                                                                                                                                                                                                                                                                                                                                                                                                                                                                                                                                                                                                                                         | SCALE: 2:1                       | SHEET 1 OF       | 1     |  |  |
|    | TORONTO, ONTARIO CANADA              |                                                                                                                                                                                                                                                                                                                                                                                                                                                                                                                                                                                                                                                                                                                                                                                                                                                                                                                                                                                                                                                                                                                                                                                                                                                                                                                                                                                                                                                                                                                                                                                                                                                                                                                                                                                                                                                                                                                                                                                                                                                                                                                         | DRAWING NUMBER: J6E Assembly     |                  | ISSUE |  |  |
|    | YOUR CONNECTION TO QUALITY & SERVICE |                                                                                                                                                                                                                                                                                                                                                                                                                                                                                                                                                                                                                                                                                                                                                                                                                                                                                                                                                                                                                                                                                                                                                                                                                                                                                                                                                                                                                                                                                                                                                                                                                                                                                                                                                                                                                                                                                                                                                                                                                                                                                                                         | PART NUMBER: J6E01882            | 4N38110          | 1     |  |  |