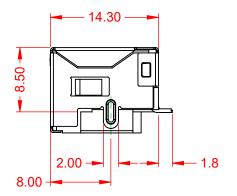

## MATES WITH MODULAR PLUG CONFORMING TO FCC PART 68, SUBPART F.

| ٠. | WATES WITH MODELL WATES OF COMMONWAY | 7 meddal accept de comment |                                  |                  |       |  |  |
|----|--------------------------------------|-------------------------------------------------------------------------------------------------------------------------------------------------------------------------------------------------------------------------------------------------------------------------------------------------------------------------------------------------------------------------------------------------------------------------------------------------------------------------------------------------------------------------------------------------------------------------------------------------------------------------------------------------------------------------------------------------------------------------------------------------------------------------------------------------------------------------------------------------------------------------------------------------------------------------------------------------------------------------------------------------------------------------------------------------------------------------------------------------------------------------------------------------------------------------------------------------------------------------------------------------------------------------------------------------------------------------------------------------------------------------------------------------------------------------------------------------------------------------------------------------------------------------------------------------------------------------------------------------------------------------------------------------------------------------------------------------------------------------------------------------------------------------------------------------------------------------------------------------------------------------------------------------------------------------------------------------------------------------------------------------------------------------------------------------------------------------------------------------------------------------|----------------------------------|------------------|-------|--|--|
|    | RJ45, SMT                            |                                                                                                                                                                                                                                                                                                                                                                                                                                                                                                                                                                                                                                                                                                                                                                                                                                                                                                                                                                                                                                                                                                                                                                                                                                                                                                                                                                                                                                                                                                                                                                                                                                                                                                                                                                                                                                                                                                                                                                                                                                                                                                                         | ACAD REFERENCE NO.: J6E Assembly |                  |       |  |  |
|    |                                      |                                                                                                                                                                                                                                                                                                                                                                                                                                                                                                                                                                                                                                                                                                                                                                                                                                                                                                                                                                                                                                                                                                                                                                                                                                                                                                                                                                                                                                                                                                                                                                                                                                                                                                                                                                                                                                                                                                                                                                                                                                                                                                                         | DRAWN: Y.Z                       | DATE: 01.03/2020 |       |  |  |
|    |                                      |                                                                                                                                                                                                                                                                                                                                                                                                                                                                                                                                                                                                                                                                                                                                                                                                                                                                                                                                                                                                                                                                                                                                                                                                                                                                                                                                                                                                                                                                                                                                                                                                                                                                                                                                                                                                                                                                                                                                                                                                                                                                                                                         | CHECKED:                         | DATE:            |       |  |  |
|    | EDAC INC                             | THESE DRAWINGS AND SPECIFICATIONS ARE THE PROPERTY OF EDAC INC.,AND SHALL NOT BE REPRODUCED,OR COPIED OR USED AS THE BASIS FOR THE MANUFACTURE OR SALE OF APPARATUS WITHOUT WRITTEN PERMISSION.                                                                                                                                                                                                                                                                                                                                                                                                                                                                                                                                                                                                                                                                                                                                                                                                                                                                                                                                                                                                                                                                                                                                                                                                                                                                                                                                                                                                                                                                                                                                                                                                                                                                                                                                                                                                                                                                                                                         | SCALE: 2:1                       | SHEET 1 OF       | 1     |  |  |
|    | TORONTO, ONTARIO CANADA              |                                                                                                                                                                                                                                                                                                                                                                                                                                                                                                                                                                                                                                                                                                                                                                                                                                                                                                                                                                                                                                                                                                                                                                                                                                                                                                                                                                                                                                                                                                                                                                                                                                                                                                                                                                                                                                                                                                                                                                                                                                                                                                                         | DRAWING NUMBER: J6E Assembly     |                  | ISSUE |  |  |
|    | YOUR CONNECTION TO QUALITY & SERVICE |                                                                                                                                                                                                                                                                                                                                                                                                                                                                                                                                                                                                                                                                                                                                                                                                                                                                                                                                                                                                                                                                                                                                                                                                                                                                                                                                                                                                                                                                                                                                                                                                                                                                                                                                                                                                                                                                                                                                                                                                                                                                                                                         | PART NUMBER: J6E01882            | 4N38110          | 1     |  |  |