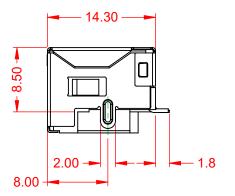

## MATES WITH MODULAR PLUG CONFORMING TO FCC PART 68, SUBPART F.

|                                                                       | 20 WITH MODEL AND LOCK CONTROL OF THE PARTY |                                                                                                                             |                                  |                  |       |  |
|-----------------------------------------------------------------------|-------------------------------------------------------------------------------------------------------------------------------------------------------------------------------------------------------------------------------------------------------------------------------------------------------------------------------------------------------------------------------------------------------------------------------------------------------------------------------------------------------------------------------------------------------------------------------------------------------------------------------------------------------------------------------------------------------------------------------------------------------------------------------------------------------------------------------------------------------------------------------------------------------------------------------------------------------------------------------------------------------------------------------------------------------------------------------------------------------------------------------------------------------------------------------------------------------------------------------------------------------------------------------------------------------------------------------------------------------------------------------------------------------------------------------------------------------------------------------------------------------------------------------------------------------------------------------------------------------------------------------------------------------------------------------------------------------------------------------------------------------------------------------------------------------------------------------------------------------------------------------------------------------------------------------------------------------------------------------------------------------------------------------------------------------------------------------------------------------------------------------|-----------------------------------------------------------------------------------------------------------------------------|----------------------------------|------------------|-------|--|
|                                                                       | RJ45, SMT                                                                                                                                                                                                                                                                                                                                                                                                                                                                                                                                                                                                                                                                                                                                                                                                                                                                                                                                                                                                                                                                                                                                                                                                                                                                                                                                                                                                                                                                                                                                                                                                                                                                                                                                                                                                                                                                                                                                                                                                                                                                                                                     |                                                                                                                             | ACAD REFERENCE NO.: J6E Assembly |                  |       |  |
|                                                                       |                                                                                                                                                                                                                                                                                                                                                                                                                                                                                                                                                                                                                                                                                                                                                                                                                                                                                                                                                                                                                                                                                                                                                                                                                                                                                                                                                                                                                                                                                                                                                                                                                                                                                                                                                                                                                                                                                                                                                                                                                                                                                                                               |                                                                                                                             | DRAWN: Y.Z                       | DATE: 01.03/2020 | )     |  |
|                                                                       |                                                                                                                                                                                                                                                                                                                                                                                                                                                                                                                                                                                                                                                                                                                                                                                                                                                                                                                                                                                                                                                                                                                                                                                                                                                                                                                                                                                                                                                                                                                                                                                                                                                                                                                                                                                                                                                                                                                                                                                                                                                                                                                               |                                                                                                                             | CHECKED:                         | DATE:            |       |  |
| EDAC INC TORONTO, ONTARIO CANADA YOUR CONNECTION TO QUALITY & SERVICE | THESE DRAWINGS AND SPECIFICATIONS ARE THE PROPERTY OF EDAC INC.,AND                                                                                                                                                                                                                                                                                                                                                                                                                                                                                                                                                                                                                                                                                                                                                                                                                                                                                                                                                                                                                                                                                                                                                                                                                                                                                                                                                                                                                                                                                                                                                                                                                                                                                                                                                                                                                                                                                                                                                                                                                                                           | SCALE: 2:1                                                                                                                  | SHEET 1 OF                       | 1                |       |  |
|                                                                       |                                                                                                                                                                                                                                                                                                                                                                                                                                                                                                                                                                                                                                                                                                                                                                                                                                                                                                                                                                                                                                                                                                                                                                                                                                                                                                                                                                                                                                                                                                                                                                                                                                                                                                                                                                                                                                                                                                                                                                                                                                                                                                                               | SHALL NOT BE REPRODUCED,OR COPIED OR USED AS THE BASIS FOR THE MANUFACTURE OR SALE OF APPARATUS WITHOUT WRITTEN PERMISSION. | DRAWING NUMBER: J6E Assembly     |                  | ISSUE |  |
|                                                                       | YOUR CONNECTION TO QUALITY & SERVICE                                                                                                                                                                                                                                                                                                                                                                                                                                                                                                                                                                                                                                                                                                                                                                                                                                                                                                                                                                                                                                                                                                                                                                                                                                                                                                                                                                                                                                                                                                                                                                                                                                                                                                                                                                                                                                                                                                                                                                                                                                                                                          |                                                                                                                             | PART NUMBER: J6E018824           | 4N63110          | 1     |  |