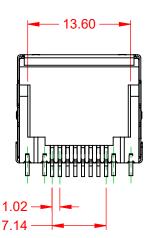

## MATES WITH MODULAR PLUG CONFORMING TO FCC PART 68, SUBPART F.

|                                                                       | 20 WITH MODEL AND LOCK CONTROL OF THE PARTY |                                                                                                                             |                                  |                  |       |  |
|-----------------------------------------------------------------------|-------------------------------------------------------------------------------------------------------------------------------------------------------------------------------------------------------------------------------------------------------------------------------------------------------------------------------------------------------------------------------------------------------------------------------------------------------------------------------------------------------------------------------------------------------------------------------------------------------------------------------------------------------------------------------------------------------------------------------------------------------------------------------------------------------------------------------------------------------------------------------------------------------------------------------------------------------------------------------------------------------------------------------------------------------------------------------------------------------------------------------------------------------------------------------------------------------------------------------------------------------------------------------------------------------------------------------------------------------------------------------------------------------------------------------------------------------------------------------------------------------------------------------------------------------------------------------------------------------------------------------------------------------------------------------------------------------------------------------------------------------------------------------------------------------------------------------------------------------------------------------------------------------------------------------------------------------------------------------------------------------------------------------------------------------------------------------------------------------------------------------|-----------------------------------------------------------------------------------------------------------------------------|----------------------------------|------------------|-------|--|
|                                                                       | RJ45, SMT                                                                                                                                                                                                                                                                                                                                                                                                                                                                                                                                                                                                                                                                                                                                                                                                                                                                                                                                                                                                                                                                                                                                                                                                                                                                                                                                                                                                                                                                                                                                                                                                                                                                                                                                                                                                                                                                                                                                                                                                                                                                                                                     |                                                                                                                             | ACAD REFERENCE NO.: J6E Assembly |                  |       |  |
|                                                                       |                                                                                                                                                                                                                                                                                                                                                                                                                                                                                                                                                                                                                                                                                                                                                                                                                                                                                                                                                                                                                                                                                                                                                                                                                                                                                                                                                                                                                                                                                                                                                                                                                                                                                                                                                                                                                                                                                                                                                                                                                                                                                                                               |                                                                                                                             | DRAWN: Y.Z                       | DATE: 01.03/2020 | )     |  |
|                                                                       |                                                                                                                                                                                                                                                                                                                                                                                                                                                                                                                                                                                                                                                                                                                                                                                                                                                                                                                                                                                                                                                                                                                                                                                                                                                                                                                                                                                                                                                                                                                                                                                                                                                                                                                                                                                                                                                                                                                                                                                                                                                                                                                               |                                                                                                                             | CHECKED:                         | DATE:            |       |  |
| EDAC INC TORONTO, ONTARIO CANADA YOUR CONNECTION TO QUALITY & SERVICE | THESE DRAWINGS AND SPECIFICATIONS ARE THE PROPERTY OF EDAC INC.,AND                                                                                                                                                                                                                                                                                                                                                                                                                                                                                                                                                                                                                                                                                                                                                                                                                                                                                                                                                                                                                                                                                                                                                                                                                                                                                                                                                                                                                                                                                                                                                                                                                                                                                                                                                                                                                                                                                                                                                                                                                                                           | SCALE: 2:1                                                                                                                  | SHEET 1 OF                       | 1                |       |  |
|                                                                       |                                                                                                                                                                                                                                                                                                                                                                                                                                                                                                                                                                                                                                                                                                                                                                                                                                                                                                                                                                                                                                                                                                                                                                                                                                                                                                                                                                                                                                                                                                                                                                                                                                                                                                                                                                                                                                                                                                                                                                                                                                                                                                                               | SHALL NOT BE REPRODUCED,OR COPIED OR USED AS THE BASIS FOR THE MANUFACTURE OR SALE OF APPARATUS WITHOUT WRITTEN PERMISSION. | DRAWING NUMBER: J6E Assembly     |                  | ISSUE |  |
|                                                                       | YOUR CONNECTION TO QUALITY & SERVICE                                                                                                                                                                                                                                                                                                                                                                                                                                                                                                                                                                                                                                                                                                                                                                                                                                                                                                                                                                                                                                                                                                                                                                                                                                                                                                                                                                                                                                                                                                                                                                                                                                                                                                                                                                                                                                                                                                                                                                                                                                                                                          |                                                                                                                             | PART NUMBER: J6E018824           | 4N63110          | 1     |  |