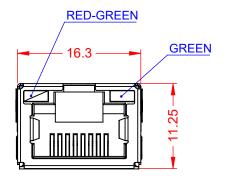

## MATES WITH MODULAR PLUG CONFORMING TO FCC PART 68, SUBPART F.

|                                                                       | 20 WITH MODEL AND LOCK CONTROL OF THE PARTY |                                                                                                                             |                                  |                  |       |  |
|-----------------------------------------------------------------------|-------------------------------------------------------------------------------------------------------------------------------------------------------------------------------------------------------------------------------------------------------------------------------------------------------------------------------------------------------------------------------------------------------------------------------------------------------------------------------------------------------------------------------------------------------------------------------------------------------------------------------------------------------------------------------------------------------------------------------------------------------------------------------------------------------------------------------------------------------------------------------------------------------------------------------------------------------------------------------------------------------------------------------------------------------------------------------------------------------------------------------------------------------------------------------------------------------------------------------------------------------------------------------------------------------------------------------------------------------------------------------------------------------------------------------------------------------------------------------------------------------------------------------------------------------------------------------------------------------------------------------------------------------------------------------------------------------------------------------------------------------------------------------------------------------------------------------------------------------------------------------------------------------------------------------------------------------------------------------------------------------------------------------------------------------------------------------------------------------------------------------|-----------------------------------------------------------------------------------------------------------------------------|----------------------------------|------------------|-------|--|
|                                                                       | RJ45, SMT                                                                                                                                                                                                                                                                                                                                                                                                                                                                                                                                                                                                                                                                                                                                                                                                                                                                                                                                                                                                                                                                                                                                                                                                                                                                                                                                                                                                                                                                                                                                                                                                                                                                                                                                                                                                                                                                                                                                                                                                                                                                                                                     |                                                                                                                             | ACAD REFERENCE NO.: J6E Assembly |                  |       |  |
|                                                                       |                                                                                                                                                                                                                                                                                                                                                                                                                                                                                                                                                                                                                                                                                                                                                                                                                                                                                                                                                                                                                                                                                                                                                                                                                                                                                                                                                                                                                                                                                                                                                                                                                                                                                                                                                                                                                                                                                                                                                                                                                                                                                                                               |                                                                                                                             | DRAWN: Y.Z                       | DATE: 01.03/2020 | )     |  |
|                                                                       |                                                                                                                                                                                                                                                                                                                                                                                                                                                                                                                                                                                                                                                                                                                                                                                                                                                                                                                                                                                                                                                                                                                                                                                                                                                                                                                                                                                                                                                                                                                                                                                                                                                                                                                                                                                                                                                                                                                                                                                                                                                                                                                               |                                                                                                                             | CHECKED:                         | DATE:            |       |  |
| EDAC INC TORONTO, ONTARIO CANADA YOUR CONNECTION TO QUALITY & SERVICE | THESE DRAWINGS AND SPECIFICATIONS ARE THE PROPERTY OF EDAC INC.,AND                                                                                                                                                                                                                                                                                                                                                                                                                                                                                                                                                                                                                                                                                                                                                                                                                                                                                                                                                                                                                                                                                                                                                                                                                                                                                                                                                                                                                                                                                                                                                                                                                                                                                                                                                                                                                                                                                                                                                                                                                                                           | SCALE: 2:1                                                                                                                  | SHEET 1 OF                       | 1                |       |  |
|                                                                       |                                                                                                                                                                                                                                                                                                                                                                                                                                                                                                                                                                                                                                                                                                                                                                                                                                                                                                                                                                                                                                                                                                                                                                                                                                                                                                                                                                                                                                                                                                                                                                                                                                                                                                                                                                                                                                                                                                                                                                                                                                                                                                                               | SHALL NOT BE REPRODUCED,OR COPIED OR USED AS THE BASIS FOR THE MANUFACTURE OR SALE OF APPARATUS WITHOUT WRITTEN PERMISSION. | DRAWING NUMBER: J6E Assembly     |                  | ISSUE |  |
|                                                                       | YOUR CONNECTION TO QUALITY & SERVICE                                                                                                                                                                                                                                                                                                                                                                                                                                                                                                                                                                                                                                                                                                                                                                                                                                                                                                                                                                                                                                                                                                                                                                                                                                                                                                                                                                                                                                                                                                                                                                                                                                                                                                                                                                                                                                                                                                                                                                                                                                                                                          |                                                                                                                             | PART NUMBER: J6E018824           | 4N63110          | 1     |  |