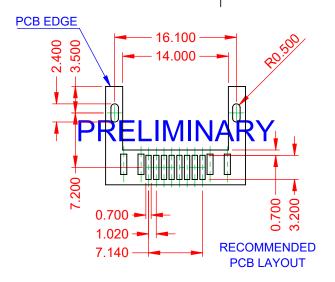

## MATES WITH MODULAR PLUG CONFORMING TO FCC PART 68, SUBPART F.

|                                                                       | 20 WITH MODEL AND LOCK CONTROL OF THE PARTY |                                                                                                                             |                                  |                  |       |  |
|-----------------------------------------------------------------------|-------------------------------------------------------------------------------------------------------------------------------------------------------------------------------------------------------------------------------------------------------------------------------------------------------------------------------------------------------------------------------------------------------------------------------------------------------------------------------------------------------------------------------------------------------------------------------------------------------------------------------------------------------------------------------------------------------------------------------------------------------------------------------------------------------------------------------------------------------------------------------------------------------------------------------------------------------------------------------------------------------------------------------------------------------------------------------------------------------------------------------------------------------------------------------------------------------------------------------------------------------------------------------------------------------------------------------------------------------------------------------------------------------------------------------------------------------------------------------------------------------------------------------------------------------------------------------------------------------------------------------------------------------------------------------------------------------------------------------------------------------------------------------------------------------------------------------------------------------------------------------------------------------------------------------------------------------------------------------------------------------------------------------------------------------------------------------------------------------------------------------|-----------------------------------------------------------------------------------------------------------------------------|----------------------------------|------------------|-------|--|
|                                                                       | RJ45, SMT                                                                                                                                                                                                                                                                                                                                                                                                                                                                                                                                                                                                                                                                                                                                                                                                                                                                                                                                                                                                                                                                                                                                                                                                                                                                                                                                                                                                                                                                                                                                                                                                                                                                                                                                                                                                                                                                                                                                                                                                                                                                                                                     |                                                                                                                             | ACAD REFERENCE NO.: J6E Assembly |                  |       |  |
|                                                                       |                                                                                                                                                                                                                                                                                                                                                                                                                                                                                                                                                                                                                                                                                                                                                                                                                                                                                                                                                                                                                                                                                                                                                                                                                                                                                                                                                                                                                                                                                                                                                                                                                                                                                                                                                                                                                                                                                                                                                                                                                                                                                                                               |                                                                                                                             | DRAWN: Y.Z                       | DATE: 01.03/2020 | )     |  |
|                                                                       |                                                                                                                                                                                                                                                                                                                                                                                                                                                                                                                                                                                                                                                                                                                                                                                                                                                                                                                                                                                                                                                                                                                                                                                                                                                                                                                                                                                                                                                                                                                                                                                                                                                                                                                                                                                                                                                                                                                                                                                                                                                                                                                               |                                                                                                                             | CHECKED:                         | DATE:            |       |  |
| EDAC INC TORONTO, ONTARIO CANADA YOUR CONNECTION TO QUALITY & SERVICE | THESE DRAWINGS AND SPECIFICATIONS ARE THE PROPERTY OF EDAC INC.,AND                                                                                                                                                                                                                                                                                                                                                                                                                                                                                                                                                                                                                                                                                                                                                                                                                                                                                                                                                                                                                                                                                                                                                                                                                                                                                                                                                                                                                                                                                                                                                                                                                                                                                                                                                                                                                                                                                                                                                                                                                                                           | SCALE: 2:1                                                                                                                  | SHEET 1 OF                       | 1                |       |  |
|                                                                       |                                                                                                                                                                                                                                                                                                                                                                                                                                                                                                                                                                                                                                                                                                                                                                                                                                                                                                                                                                                                                                                                                                                                                                                                                                                                                                                                                                                                                                                                                                                                                                                                                                                                                                                                                                                                                                                                                                                                                                                                                                                                                                                               | SHALL NOT BE REPRODUCED,OR COPIED OR USED AS THE BASIS FOR THE MANUFACTURE OR SALE OF APPARATUS WITHOUT WRITTEN PERMISSION. | DRAWING NUMBER: J6E Assembly     |                  | ISSUE |  |
|                                                                       | YOUR CONNECTION TO QUALITY & SERVICE                                                                                                                                                                                                                                                                                                                                                                                                                                                                                                                                                                                                                                                                                                                                                                                                                                                                                                                                                                                                                                                                                                                                                                                                                                                                                                                                                                                                                                                                                                                                                                                                                                                                                                                                                                                                                                                                                                                                                                                                                                                                                          |                                                                                                                             | PART NUMBER: J6E018824           | 4N63110          | 1     |  |