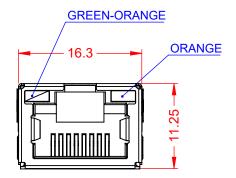

## MATES WITH MODULAR PLUG CONFORMING TO FCC PART 68, SUBPART F.

| The state of the s |                                                                                                                                                                                                 |                                  |                  |       |
|--------------------------------------------------------------------------------------------------------------------------------------------------------------------------------------------------------------------------------------------------------------------------------------------------------------------------------------------------------------------------------------------------------------------------------------------------------------------------------------------------------------------------------------------------------------------------------------------------------------------------------------------------------------------------------------------------------------------------------------------------------------------------------------------------------------------------------------------------------------------------------------------------------------------------------------------------------------------------------------------------------------------------------------------------------------------------------------------------------------------------------------------------------------------------------------------------------------------------------------------------------------------------------------------------------------------------------------------------------------------------------------------------------------------------------------------------------------------------------------------------------------------------------------------------------------------------------------------------------------------------------------------------------------------------------------------------------------------------------------------------------------------------------------------------------------------------------------------------------------------------------------------------------------------------------------------------------------------------------------------------------------------------------------------------------------------------------------------------------------------------------|-------------------------------------------------------------------------------------------------------------------------------------------------------------------------------------------------|----------------------------------|------------------|-------|
| RJ45, SMT                                                                                                                                                                                                                                                                                                                                                                                                                                                                                                                                                                                                                                                                                                                                                                                                                                                                                                                                                                                                                                                                                                                                                                                                                                                                                                                                                                                                                                                                                                                                                                                                                                                                                                                                                                                                                                                                                                                                                                                                                                                                                                                      |                                                                                                                                                                                                 | ACAD REFERENCE NO.: J6E Assembly |                  |       |
|                                                                                                                                                                                                                                                                                                                                                                                                                                                                                                                                                                                                                                                                                                                                                                                                                                                                                                                                                                                                                                                                                                                                                                                                                                                                                                                                                                                                                                                                                                                                                                                                                                                                                                                                                                                                                                                                                                                                                                                                                                                                                                                                |                                                                                                                                                                                                 | DRAWN: Y.Z                       | DATE: 01.03/2020 |       |
|                                                                                                                                                                                                                                                                                                                                                                                                                                                                                                                                                                                                                                                                                                                                                                                                                                                                                                                                                                                                                                                                                                                                                                                                                                                                                                                                                                                                                                                                                                                                                                                                                                                                                                                                                                                                                                                                                                                                                                                                                                                                                                                                |                                                                                                                                                                                                 | CHECKED:                         | DATE:            |       |
| EDAC INC TORONTO, ONTARIO CANADA                                                                                                                                                                                                                                                                                                                                                                                                                                                                                                                                                                                                                                                                                                                                                                                                                                                                                                                                                                                                                                                                                                                                                                                                                                                                                                                                                                                                                                                                                                                                                                                                                                                                                                                                                                                                                                                                                                                                                                                                                                                                                               | THESE DRAWINGS AND SPECIFICATIONS ARE THE PROPERTY OF EDAC INC.,AND SHALL NOT BE REPRODUCED,OR COPIED OR USED AS THE BASIS FOR THE MANUFACTURE OR SALE OF APPARATUS WITHOUT WRITTEN PERMISSION. | SCALE: 2:1                       | SHEET 1 OF       | 1     |
|                                                                                                                                                                                                                                                                                                                                                                                                                                                                                                                                                                                                                                                                                                                                                                                                                                                                                                                                                                                                                                                                                                                                                                                                                                                                                                                                                                                                                                                                                                                                                                                                                                                                                                                                                                                                                                                                                                                                                                                                                                                                                                                                |                                                                                                                                                                                                 | DRAWING NUMBER: J6E Assembly     |                  | ISSUE |
| YOUR CONNECTION TO QUALITY & SERVICE                                                                                                                                                                                                                                                                                                                                                                                                                                                                                                                                                                                                                                                                                                                                                                                                                                                                                                                                                                                                                                                                                                                                                                                                                                                                                                                                                                                                                                                                                                                                                                                                                                                                                                                                                                                                                                                                                                                                                                                                                                                                                           |                                                                                                                                                                                                 | PART NUMBER: J6E018824           | 4N74110          | 1     |