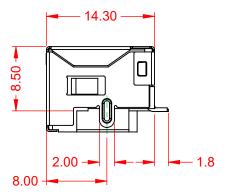

## MATES WITH MODULAR PLUG CONFORMING TO FCC PART 68, SUBPART F.

| The state of the s |                                                                                                                                                                                                 |                                  |                  |       |
|--------------------------------------------------------------------------------------------------------------------------------------------------------------------------------------------------------------------------------------------------------------------------------------------------------------------------------------------------------------------------------------------------------------------------------------------------------------------------------------------------------------------------------------------------------------------------------------------------------------------------------------------------------------------------------------------------------------------------------------------------------------------------------------------------------------------------------------------------------------------------------------------------------------------------------------------------------------------------------------------------------------------------------------------------------------------------------------------------------------------------------------------------------------------------------------------------------------------------------------------------------------------------------------------------------------------------------------------------------------------------------------------------------------------------------------------------------------------------------------------------------------------------------------------------------------------------------------------------------------------------------------------------------------------------------------------------------------------------------------------------------------------------------------------------------------------------------------------------------------------------------------------------------------------------------------------------------------------------------------------------------------------------------------------------------------------------------------------------------------------------------|-------------------------------------------------------------------------------------------------------------------------------------------------------------------------------------------------|----------------------------------|------------------|-------|
| RJ45, SMT                                                                                                                                                                                                                                                                                                                                                                                                                                                                                                                                                                                                                                                                                                                                                                                                                                                                                                                                                                                                                                                                                                                                                                                                                                                                                                                                                                                                                                                                                                                                                                                                                                                                                                                                                                                                                                                                                                                                                                                                                                                                                                                      |                                                                                                                                                                                                 | ACAD REFERENCE NO.: J6E Assembly |                  |       |
|                                                                                                                                                                                                                                                                                                                                                                                                                                                                                                                                                                                                                                                                                                                                                                                                                                                                                                                                                                                                                                                                                                                                                                                                                                                                                                                                                                                                                                                                                                                                                                                                                                                                                                                                                                                                                                                                                                                                                                                                                                                                                                                                |                                                                                                                                                                                                 | DRAWN: Y.Z                       | DATE: 01.03/2020 |       |
|                                                                                                                                                                                                                                                                                                                                                                                                                                                                                                                                                                                                                                                                                                                                                                                                                                                                                                                                                                                                                                                                                                                                                                                                                                                                                                                                                                                                                                                                                                                                                                                                                                                                                                                                                                                                                                                                                                                                                                                                                                                                                                                                |                                                                                                                                                                                                 | CHECKED:                         | DATE:            |       |
| EDAC INC TORONTO, ONTARIO CANADA                                                                                                                                                                                                                                                                                                                                                                                                                                                                                                                                                                                                                                                                                                                                                                                                                                                                                                                                                                                                                                                                                                                                                                                                                                                                                                                                                                                                                                                                                                                                                                                                                                                                                                                                                                                                                                                                                                                                                                                                                                                                                               | THESE DRAWINGS AND SPECIFICATIONS ARE THE PROPERTY OF EDAC INC.,AND SHALL NOT BE REPRODUCED,OR COPIED OR USED AS THE BASIS FOR THE MANUFACTURE OR SALE OF APPARATUS WITHOUT WRITTEN PERMISSION. | SCALE: 2:1                       | SHEET 1 OF       | 1     |
|                                                                                                                                                                                                                                                                                                                                                                                                                                                                                                                                                                                                                                                                                                                                                                                                                                                                                                                                                                                                                                                                                                                                                                                                                                                                                                                                                                                                                                                                                                                                                                                                                                                                                                                                                                                                                                                                                                                                                                                                                                                                                                                                |                                                                                                                                                                                                 | DRAWING NUMBER: J6E Assembly     |                  | ISSUE |
| YOUR CONNECTION TO QUALITY & SERVICE                                                                                                                                                                                                                                                                                                                                                                                                                                                                                                                                                                                                                                                                                                                                                                                                                                                                                                                                                                                                                                                                                                                                                                                                                                                                                                                                                                                                                                                                                                                                                                                                                                                                                                                                                                                                                                                                                                                                                                                                                                                                                           |                                                                                                                                                                                                 | PART NUMBER: J6E018824           | 4N74110          | 1     |