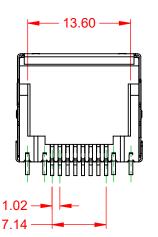

## MATES WITH MODULAR PLUG CONFORMING TO FCC PART 68, SUBPART F.

| The state of the s |                                                                                                                                                                                                 |                                  |                  |       |
|--------------------------------------------------------------------------------------------------------------------------------------------------------------------------------------------------------------------------------------------------------------------------------------------------------------------------------------------------------------------------------------------------------------------------------------------------------------------------------------------------------------------------------------------------------------------------------------------------------------------------------------------------------------------------------------------------------------------------------------------------------------------------------------------------------------------------------------------------------------------------------------------------------------------------------------------------------------------------------------------------------------------------------------------------------------------------------------------------------------------------------------------------------------------------------------------------------------------------------------------------------------------------------------------------------------------------------------------------------------------------------------------------------------------------------------------------------------------------------------------------------------------------------------------------------------------------------------------------------------------------------------------------------------------------------------------------------------------------------------------------------------------------------------------------------------------------------------------------------------------------------------------------------------------------------------------------------------------------------------------------------------------------------------------------------------------------------------------------------------------------------|-------------------------------------------------------------------------------------------------------------------------------------------------------------------------------------------------|----------------------------------|------------------|-------|
| RJ45, SMT                                                                                                                                                                                                                                                                                                                                                                                                                                                                                                                                                                                                                                                                                                                                                                                                                                                                                                                                                                                                                                                                                                                                                                                                                                                                                                                                                                                                                                                                                                                                                                                                                                                                                                                                                                                                                                                                                                                                                                                                                                                                                                                      |                                                                                                                                                                                                 | ACAD REFERENCE NO.: J6E Assembly |                  |       |
|                                                                                                                                                                                                                                                                                                                                                                                                                                                                                                                                                                                                                                                                                                                                                                                                                                                                                                                                                                                                                                                                                                                                                                                                                                                                                                                                                                                                                                                                                                                                                                                                                                                                                                                                                                                                                                                                                                                                                                                                                                                                                                                                |                                                                                                                                                                                                 | DRAWN: Y.Z                       | DATE: 01.03/2020 |       |
|                                                                                                                                                                                                                                                                                                                                                                                                                                                                                                                                                                                                                                                                                                                                                                                                                                                                                                                                                                                                                                                                                                                                                                                                                                                                                                                                                                                                                                                                                                                                                                                                                                                                                                                                                                                                                                                                                                                                                                                                                                                                                                                                |                                                                                                                                                                                                 | CHECKED:                         | DATE:            |       |
| EDAC INC TORONTO, ONTARIO CANADA                                                                                                                                                                                                                                                                                                                                                                                                                                                                                                                                                                                                                                                                                                                                                                                                                                                                                                                                                                                                                                                                                                                                                                                                                                                                                                                                                                                                                                                                                                                                                                                                                                                                                                                                                                                                                                                                                                                                                                                                                                                                                               | THESE DRAWINGS AND SPECIFICATIONS ARE THE PROPERTY OF EDAC INC.,AND SHALL NOT BE REPRODUCED,OR COPIED OR USED AS THE BASIS FOR THE MANUFACTURE OR SALE OF APPARATUS WITHOUT WRITTEN PERMISSION. | SCALE: 2:1                       | SHEET 1 OF       | 1     |
|                                                                                                                                                                                                                                                                                                                                                                                                                                                                                                                                                                                                                                                                                                                                                                                                                                                                                                                                                                                                                                                                                                                                                                                                                                                                                                                                                                                                                                                                                                                                                                                                                                                                                                                                                                                                                                                                                                                                                                                                                                                                                                                                |                                                                                                                                                                                                 | DRAWING NUMBER: J6E Assembly     |                  | ISSUE |
| YOUR CONNECTION TO QUALITY & SERVICE                                                                                                                                                                                                                                                                                                                                                                                                                                                                                                                                                                                                                                                                                                                                                                                                                                                                                                                                                                                                                                                                                                                                                                                                                                                                                                                                                                                                                                                                                                                                                                                                                                                                                                                                                                                                                                                                                                                                                                                                                                                                                           |                                                                                                                                                                                                 | PART NUMBER: J6E018824           | 4N74110          | 1     |