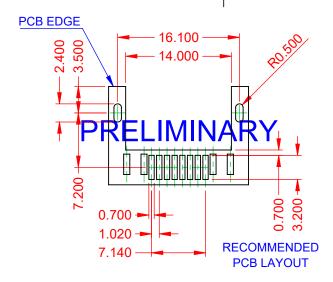

## MATES WITH MODULAR PLUG CONFORMING TO FCC PART 68, SUBPART F.

| The state of the s |                                                                                                                                                                                                 |                                  |                  |       |
|--------------------------------------------------------------------------------------------------------------------------------------------------------------------------------------------------------------------------------------------------------------------------------------------------------------------------------------------------------------------------------------------------------------------------------------------------------------------------------------------------------------------------------------------------------------------------------------------------------------------------------------------------------------------------------------------------------------------------------------------------------------------------------------------------------------------------------------------------------------------------------------------------------------------------------------------------------------------------------------------------------------------------------------------------------------------------------------------------------------------------------------------------------------------------------------------------------------------------------------------------------------------------------------------------------------------------------------------------------------------------------------------------------------------------------------------------------------------------------------------------------------------------------------------------------------------------------------------------------------------------------------------------------------------------------------------------------------------------------------------------------------------------------------------------------------------------------------------------------------------------------------------------------------------------------------------------------------------------------------------------------------------------------------------------------------------------------------------------------------------------------|-------------------------------------------------------------------------------------------------------------------------------------------------------------------------------------------------|----------------------------------|------------------|-------|
| RJ45, SMT                                                                                                                                                                                                                                                                                                                                                                                                                                                                                                                                                                                                                                                                                                                                                                                                                                                                                                                                                                                                                                                                                                                                                                                                                                                                                                                                                                                                                                                                                                                                                                                                                                                                                                                                                                                                                                                                                                                                                                                                                                                                                                                      |                                                                                                                                                                                                 | ACAD REFERENCE NO.: J6E Assembly |                  |       |
|                                                                                                                                                                                                                                                                                                                                                                                                                                                                                                                                                                                                                                                                                                                                                                                                                                                                                                                                                                                                                                                                                                                                                                                                                                                                                                                                                                                                                                                                                                                                                                                                                                                                                                                                                                                                                                                                                                                                                                                                                                                                                                                                |                                                                                                                                                                                                 | DRAWN: Y.Z                       | DATE: 01.03/2020 |       |
|                                                                                                                                                                                                                                                                                                                                                                                                                                                                                                                                                                                                                                                                                                                                                                                                                                                                                                                                                                                                                                                                                                                                                                                                                                                                                                                                                                                                                                                                                                                                                                                                                                                                                                                                                                                                                                                                                                                                                                                                                                                                                                                                |                                                                                                                                                                                                 | CHECKED:                         | DATE:            |       |
| EDAC INC TORONTO, ONTARIO CANADA                                                                                                                                                                                                                                                                                                                                                                                                                                                                                                                                                                                                                                                                                                                                                                                                                                                                                                                                                                                                                                                                                                                                                                                                                                                                                                                                                                                                                                                                                                                                                                                                                                                                                                                                                                                                                                                                                                                                                                                                                                                                                               | THESE DRAWINGS AND SPECIFICATIONS ARE THE PROPERTY OF EDAC INC.,AND SHALL NOT BE REPRODUCED,OR COPIED OR USED AS THE BASIS FOR THE MANUFACTURE OR SALE OF APPARATUS WITHOUT WRITTEN PERMISSION. | SCALE: 2:1                       | SHEET 1 OF       | 1     |
|                                                                                                                                                                                                                                                                                                                                                                                                                                                                                                                                                                                                                                                                                                                                                                                                                                                                                                                                                                                                                                                                                                                                                                                                                                                                                                                                                                                                                                                                                                                                                                                                                                                                                                                                                                                                                                                                                                                                                                                                                                                                                                                                |                                                                                                                                                                                                 | DRAWING NUMBER: J6E Assembly     |                  | ISSUE |
| YOUR CONNECTION TO QUALITY & SERVICE                                                                                                                                                                                                                                                                                                                                                                                                                                                                                                                                                                                                                                                                                                                                                                                                                                                                                                                                                                                                                                                                                                                                                                                                                                                                                                                                                                                                                                                                                                                                                                                                                                                                                                                                                                                                                                                                                                                                                                                                                                                                                           |                                                                                                                                                                                                 | PART NUMBER: J6E018824           | 4N74110          | 1     |