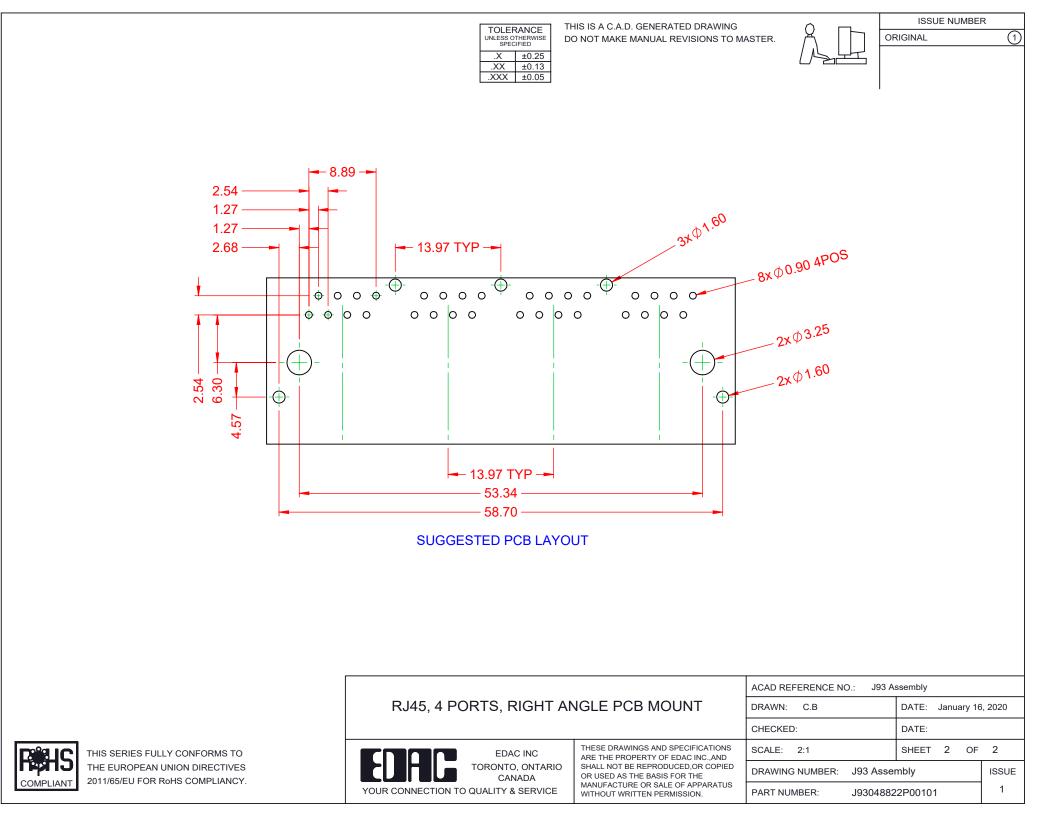

## MATES WITH MODULAR PLUG CONFORMING TO FCC PART 68, SUBPART F.

|                                        | RJ45, 4 PORTS, RIGHT ANGLE PCB MOUNT                                                                                                        |                              |                              | ACAD REFERENCE NO.: J93 Assembly |        |  |
|----------------------------------------|---------------------------------------------------------------------------------------------------------------------------------------------|------------------------------|------------------------------|----------------------------------|--------|--|
| RJ45, 4 PORTS                          |                                                                                                                                             |                              |                              | DATE: January 16                 | , 2020 |  |
|                                        |                                                                                                                                             |                              | CHECKED:                     | DATE:                            |        |  |
| EDAC INC<br>TORONTO, ONTARIO<br>CANADA | THESE DRAWINGS AND SPECIFICATIONS<br>ARE THE PROPERTY OF EDAC INC.,AND<br>SHALL NOT BE REPRODUCED,OR COPIED<br>OR USED AS THE BASIS FOR THE | SCALE: 2:1                   | SHEET 1 OF                   | 2                                |        |  |
|                                        |                                                                                                                                             | DRAWING NUMBER: J93 Assembly |                              | ISSUE                            |        |  |
| YOUR CONNECTION TO QUAL                | YOUR CONNECTION TO QUALITY & SERVICE                                                                                                        |                              | PART NUMBER: J93048822P00101 |                                  | 1      |  |

THIS SERIES FULLY CONFORMS TO THE EUROPEAN UNION DIRECTIVES 2011/65/EU FOR RoHS COMPLIANCY. COMPLIANT

| DRAWN: C.B               | DATE: January 16, 2020 |
|--------------------------|------------------------|
| CHECKED:                 | DATE:                  |
| SCALE: 2:1               | SHEET 1 OF 2           |
| DRAWING NUMBER: J93 Asse | mbly ISSUE             |
| PART NUMBER: J9304882    | 22P00101 1             |
|                          |                        |