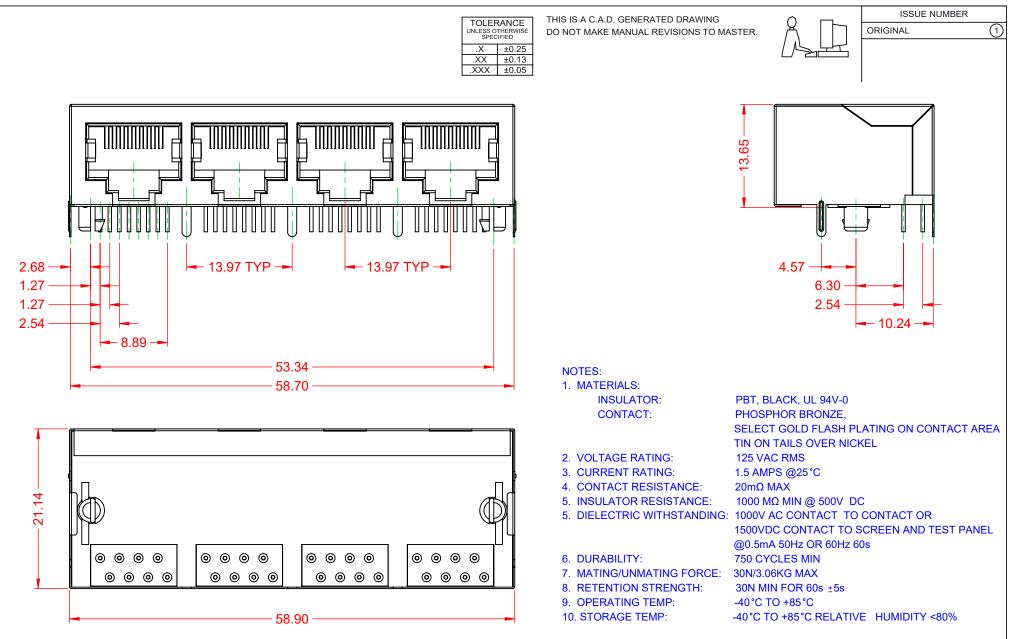

## MATES WITH MODULAR PLUG CONFORMING TO FCC PART 68, SUBPART F.

|                                        | RJ45, 4 PORTS, RIGHT ANGLE PCB MOUNT                                                                                                        |                              |                              | ACAD REFERENCE NO.: J93 Assembly |        |  |
|----------------------------------------|---------------------------------------------------------------------------------------------------------------------------------------------|------------------------------|------------------------------|----------------------------------|--------|--|
| RJ45, 4 PORTS                          |                                                                                                                                             |                              |                              | DATE: January 16                 | , 2020 |  |
|                                        |                                                                                                                                             |                              | CHECKED:                     | DATE:                            |        |  |
| EDAC INC<br>TORONTO, ONTARIO<br>CANADA | THESE DRAWINGS AND SPECIFICATIONS<br>ARE THE PROPERTY OF EDAC INC.,AND<br>SHALL NOT BE REPRODUCED,OR COPIED<br>OR USED AS THE BASIS FOR THE | SCALE: 2:1                   | SHEET 1 OF                   | 2                                |        |  |
|                                        |                                                                                                                                             | DRAWING NUMBER: J93 Assembly |                              | ISSUE                            |        |  |
| YOUR CONNECTION TO QUAL                | YOUR CONNECTION TO QUALITY & SERVICE                                                                                                        |                              | PART NUMBER: J93048822P00101 |                                  | 1      |  |

THIS SERIES FULLY CONFORMS TO THE EUROPEAN UNION DIRECTIVES 2011/65/EU FOR RoHS COMPLIANCY. COMPLIANT

| DRAWN: C.B               | DATE: January 16, 2020 |
|--------------------------|------------------------|
| CHECKED:                 | DATE:                  |
| SCALE: 2:1               | SHEET 1 OF 2           |
| DRAWING NUMBER: J93 Asse | mbly ISSUE             |
| PART NUMBER: J9304882    | 22P00101 1             |
|                          |                        |