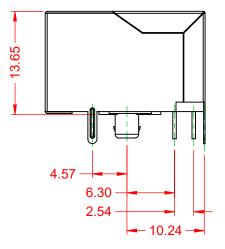

ISSUE NUMBER ORIGINAL

RJ45, 4 PORTS, RIGHT ANGLE PCB MOUNT

YOUR CONNECTION TO QUALITY & SERVICE

EDAC INC TORONTO, ONTARIO CANADA

THESE DRAWINGS AND SPECIFICATIONS ARE THE PROPERTY OF EDAC INC..AND SHALL NOT BE REPRODUCED,OR COPIED OR USED AS THE BASIS FOR THE MANUFACTURE OR SALE OF APPARATUS WITHOUT WRITTEN PERMISSION.