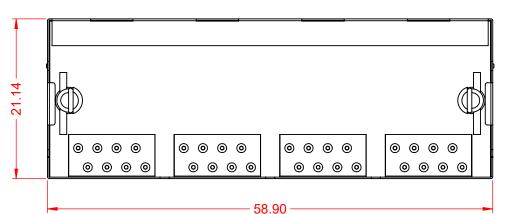

ISSUE NUMBER ORIGINAL

RJ45, 4 PORTS, RIGHT ANGLE PCB MOUNT

YOUR CONNECTION TO QUALITY & SERVICE

EDAC INC TORONTO, ONTARIO CANADA

THESE DRAWINGS AND SPECIFICATIONS ARE THE PROPERTY OF EDAC INC..AND SHALL NOT BE REPRODUCED,OR COPIED OR USED AS THE BASIS FOR THE MANUFACTURE OR SALE OF APPARATUS WITHOUT WRITTEN PERMISSION.