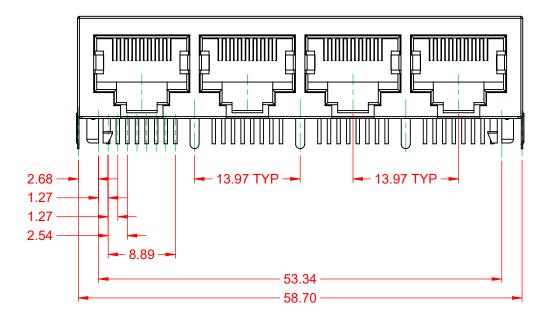

ISSUE NUMBER ORIGINAL

RJ45, 4 PORTS, RIGHT ANGLE PCB MOUNT

YOUR CONNECTION TO QUALITY & SERVICE

EDAC INC TORONTO, ONTARIO CANADA

THESE DRAWINGS AND SPECIFICATIONS ARE THE PROPERTY OF EDAC INC..AND SHALL NOT BE REPRODUCED,OR COPIED OR USED AS THE BASIS FOR THE MANUFACTURE OR SALE OF APPARATUS WITHOUT WRITTEN PERMISSION.