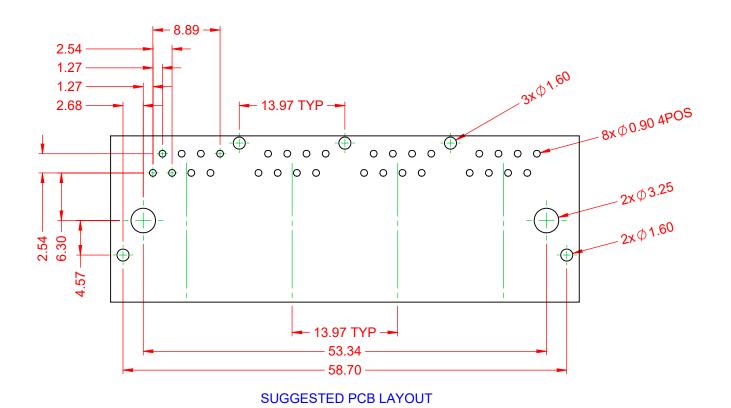

ISSUE NUMBER ORIGINAL

RJ45, 4 PORTS, RIGHT ANGLE PCB MOUNT

YOUR CONNECTION TO QUALITY & SERVICE

EDAC INC TORONTO, ONTARIO CANADA

THESE DRAWINGS AND SPECIFICATIONS ARE THE PROPERTY OF EDAC INC..AND SHALL NOT BE REPRODUCED,OR COPIED OR USED AS THE BASIS FOR THE MANUFACTURE OR SALE OF APPARATUS WITHOUT WRITTEN PERMISSION.