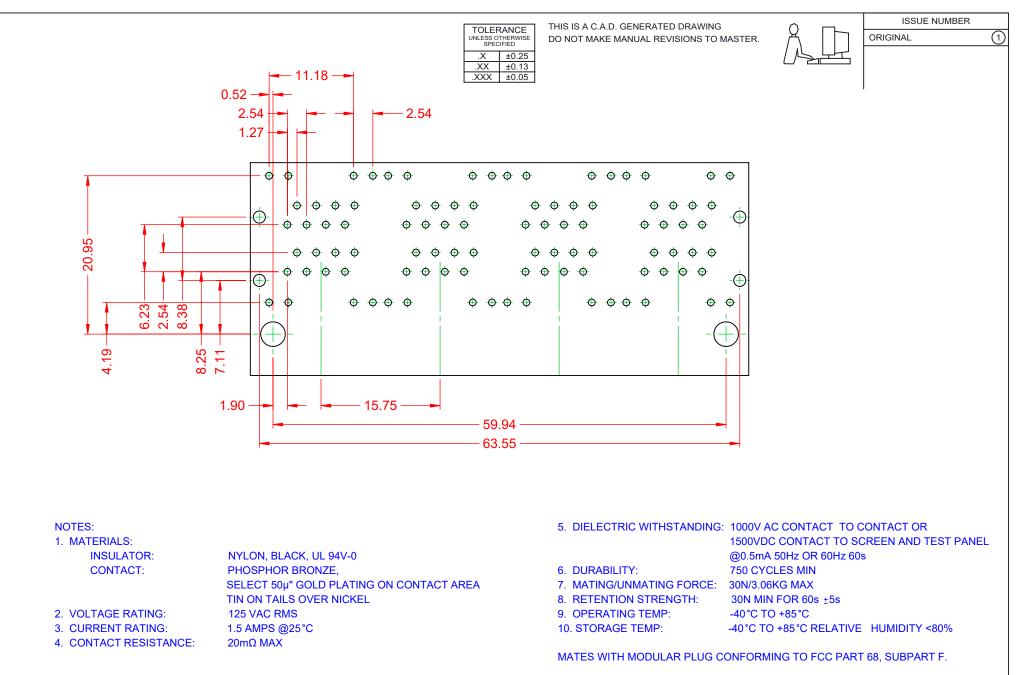

| RJ45, 8 PORTS, RIGHT ANGLE PCB MOUNT                                           |                                                                                                                                                                                                                | ACAD REFERENCE NO.: J96 Assembly |                  |        |
|--------------------------------------------------------------------------------|----------------------------------------------------------------------------------------------------------------------------------------------------------------------------------------------------------------|----------------------------------|------------------|--------|
|                                                                                |                                                                                                                                                                                                                | DRAWN: C.B                       | DATE: January 20 | , 2020 |
|                                                                                |                                                                                                                                                                                                                | CHECKED:                         | DATE:            |        |
| EDAG INC<br>TORONTO, ONTARIO<br>CANADA<br>YOUR CONNECTION TO QUALITY & SERVICE | THESE DRAWINGS AND SPECIFICATIONS<br>ARE THE PROPERTY OF EDAC INC.,AND<br>SHALL NOT BE REPRODUCED,OR COPIED<br>OR USED AS THE BASIS FOR THE<br>MANUFACTURE OR SALE OF APPARATUS<br>WITHOUT WRITTEN PERMISSION. | SCALE: 2:1                       | SHEET 2 OF       | 2      |
|                                                                                |                                                                                                                                                                                                                | DRAWING NUMBER: J96 Assembly     |                  | ISSUE  |
|                                                                                |                                                                                                                                                                                                                | PART NUMBER: J9608889            | 92N11221         | 1      |