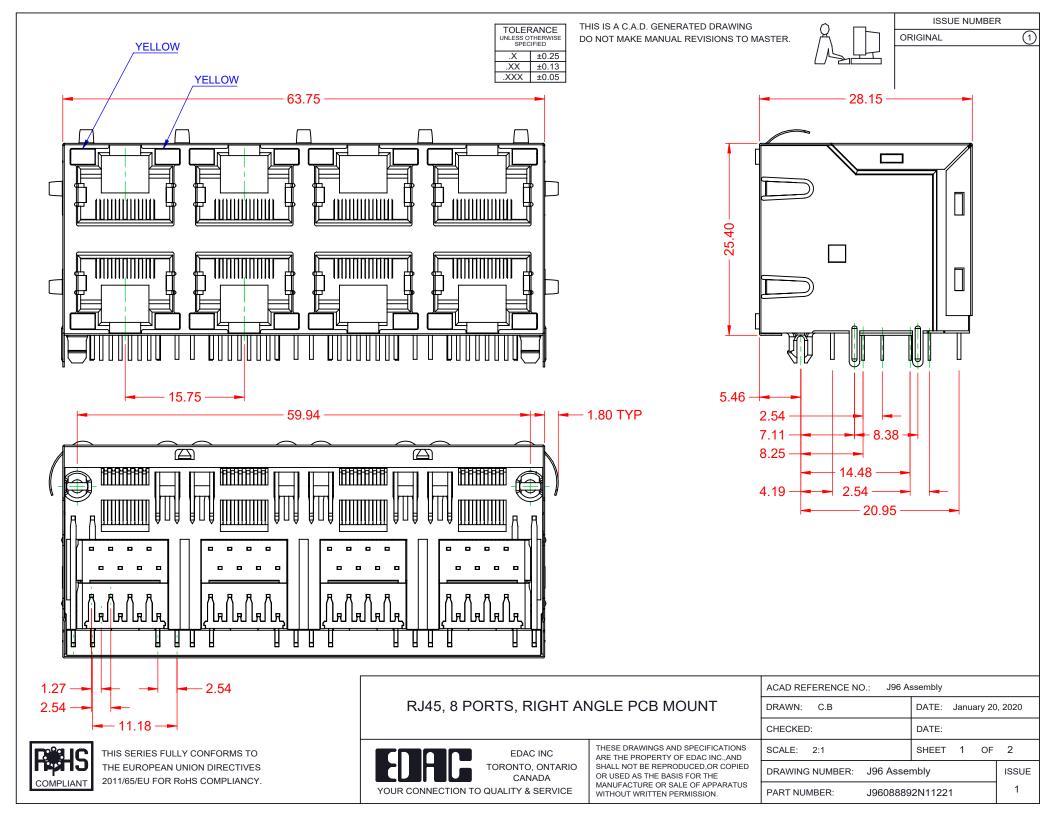

| RJ45, 8 PORTS, RIGHT ANGLE PCB MOUNT                                           |                                                                                                                                                                                                                | ACAD REFERENCE NO.: J96 Assembly |                  |        |
|--------------------------------------------------------------------------------|----------------------------------------------------------------------------------------------------------------------------------------------------------------------------------------------------------------|----------------------------------|------------------|--------|
|                                                                                |                                                                                                                                                                                                                | DRAWN: C.B                       | DATE: January 20 | , 2020 |
|                                                                                |                                                                                                                                                                                                                | CHECKED:                         | DATE:            |        |
| EDAG INC<br>TORONTO, ONTARIO<br>CANADA<br>YOUR CONNECTION TO QUALITY & SERVICE | THESE DRAWINGS AND SPECIFICATIONS<br>ARE THE PROPERTY OF EDAC INC.,AND<br>SHALL NOT BE REPRODUCED,OR COPIED<br>OR USED AS THE BASIS FOR THE<br>MANUFACTURE OR SALE OF APPARATUS<br>WITHOUT WRITTEN PERMISSION. | SCALE: 2:1                       | SHEET 2 OF       | 2      |
|                                                                                |                                                                                                                                                                                                                | DRAWING NUMBER: J96 Assembly     |                  | ISSUE  |
|                                                                                |                                                                                                                                                                                                                | PART NUMBER: J9608889            | 92N11221         | 1      |