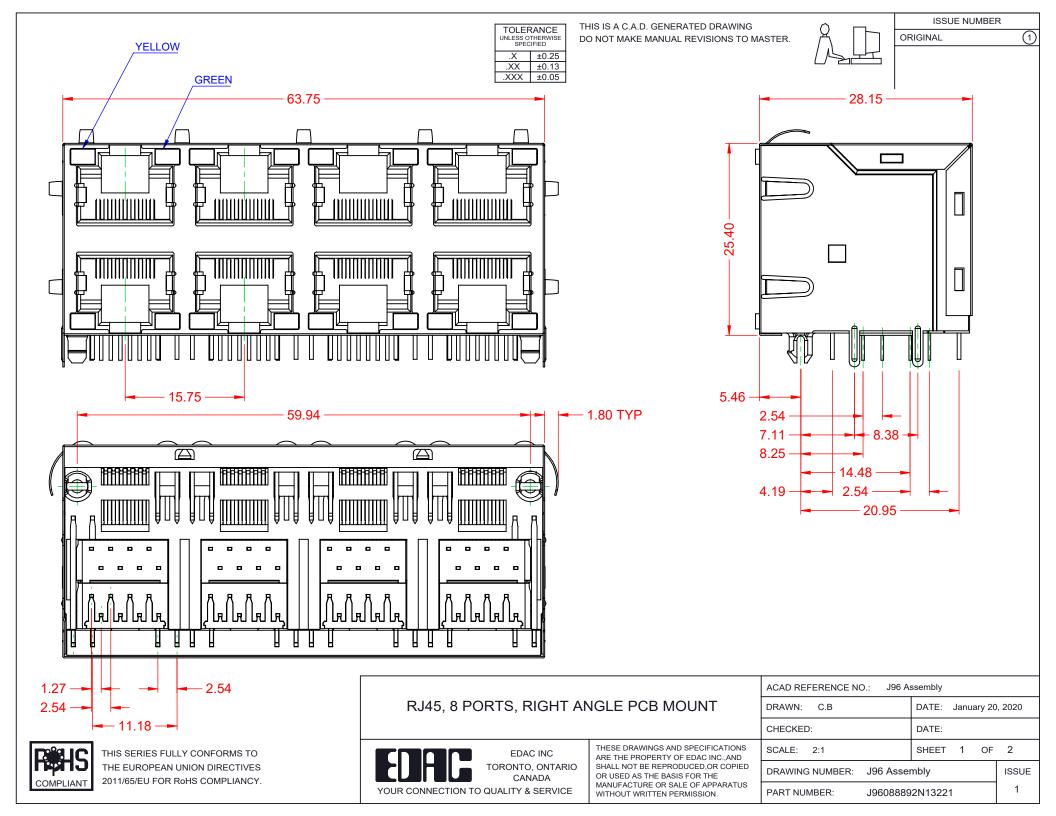

| RJ45, 8 PORTS, RIGHT ANGLE PCB MOUNT                                           |                                                                                                                                                                                                                | ACAD REFERENCE NO.: J96 Assembly |                  |        |
|--------------------------------------------------------------------------------|----------------------------------------------------------------------------------------------------------------------------------------------------------------------------------------------------------------|----------------------------------|------------------|--------|
|                                                                                |                                                                                                                                                                                                                | DRAWN: C.B                       | DATE: January 20 | , 2020 |
|                                                                                |                                                                                                                                                                                                                | CHECKED:                         | DATE:            |        |
| EDAC INC<br>TORONTO, ONTARIO<br>CANADA<br>YOUR CONNECTION TO QUALITY & SERVICE | THESE DRAWINGS AND SPECIFICATIONS<br>ARE THE PROPERTY OF EDAC INC.,AND<br>SHALL NOT BE REPRODUCED,OR COPIED<br>OR USED AS THE BASIS FOR THE<br>MANUFACTURE OR SALE OF APPARATUS<br>WITHOUT WRITTEN PERMISSION. | SCALE: 2:1                       | SHEET 2 OF       | 2      |
|                                                                                |                                                                                                                                                                                                                | DRAWING NUMBER: J96 Assembly     |                  | ISSUE  |
|                                                                                |                                                                                                                                                                                                                | PART NUMBER: J9608889            | 92N13221         | 1      |