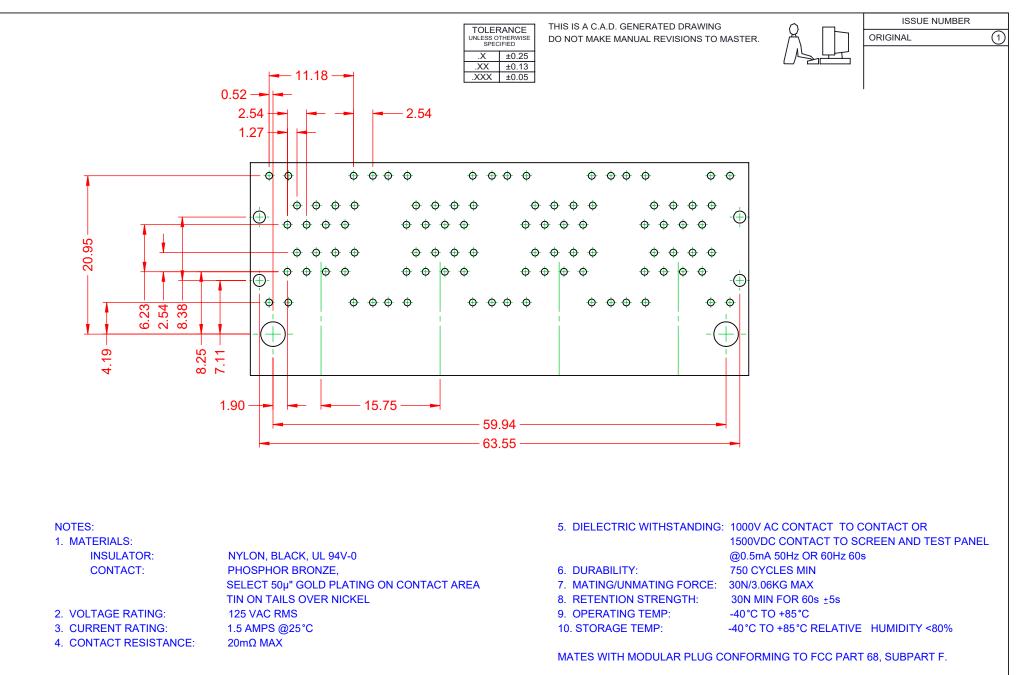

| RJ45, 8 PORTS, RIGHT ANGLE PCB MOUNT                                           |                                                                                                                                                                                                                | ACAD REFERENCE NO.: J96 Assembly |                  |        |
|--------------------------------------------------------------------------------|----------------------------------------------------------------------------------------------------------------------------------------------------------------------------------------------------------------|----------------------------------|------------------|--------|
|                                                                                |                                                                                                                                                                                                                | DRAWN: C.B                       | DATE: January 20 | , 2020 |
|                                                                                |                                                                                                                                                                                                                | CHECKED:                         | DATE:            |        |
| EDAC INC<br>TORONTO, ONTARIO<br>CANADA<br>YOUR CONNECTION TO QUALITY & SERVICE | THESE DRAWINGS AND SPECIFICATIONS<br>ARE THE PROPERTY OF EDAC INC.,AND<br>SHALL NOT BE REPRODUCED,OR COPIED<br>OR USED AS THE BASIS FOR THE<br>MANUFACTURE OR SALE OF APPARATUS<br>WITHOUT WRITTEN PERMISSION. | SCALE: 2:1                       | SHEET 2 OF       | 2      |
|                                                                                |                                                                                                                                                                                                                | DRAWING NUMBER: J96 Assembly     |                  | ISSUE  |
|                                                                                |                                                                                                                                                                                                                | PART NUMBER: J9608889            | 92N13221         | 1      |