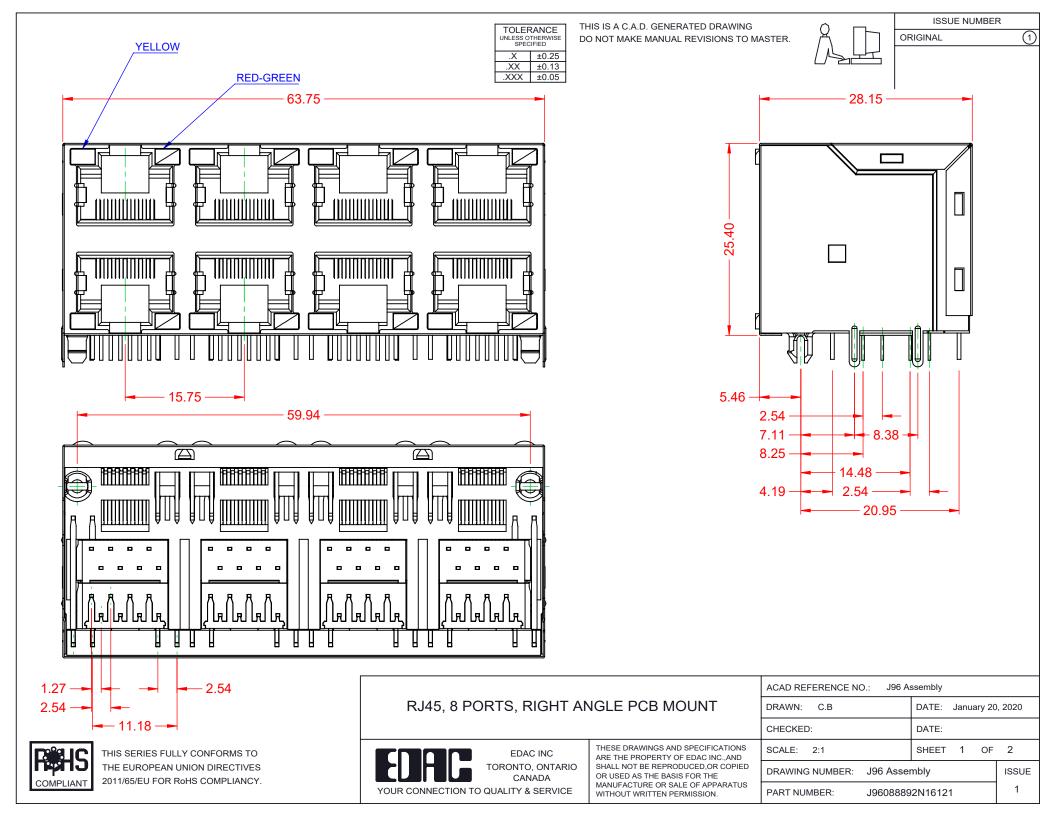

| RJ45, 8 PORTS, RIGHT ANGLE PCB MOUNT                                           |                                                                                                                                                                                                                | ACAD REFERENCE NO.: J96 Assembly |                  |        |
|--------------------------------------------------------------------------------|----------------------------------------------------------------------------------------------------------------------------------------------------------------------------------------------------------------|----------------------------------|------------------|--------|
|                                                                                |                                                                                                                                                                                                                | DRAWN: C.B                       | DATE: January 20 | , 2020 |
|                                                                                |                                                                                                                                                                                                                | CHECKED:                         | DATE:            |        |
| EDAG INC<br>TORONTO, ONTARIO<br>CANADA<br>YOUR CONNECTION TO QUALITY & SERVICE | THESE DRAWINGS AND SPECIFICATIONS<br>ARE THE PROPERTY OF EDAC INC.,AND<br>SHALL NOT BE REPRODUCED,OR COPIED<br>OR USED AS THE BASIS FOR THE<br>MANUFACTURE OR SALE OF APPARATUS<br>WITHOUT WRITTEN PERMISSION. | SCALE: 2:1                       | SHEET 2 OF       | 2      |
|                                                                                |                                                                                                                                                                                                                | DRAWING NUMBER: J96 Assembly     |                  | ISSUE  |
|                                                                                |                                                                                                                                                                                                                | PART NUMBER: J9608889            | 92N16121         | 1      |