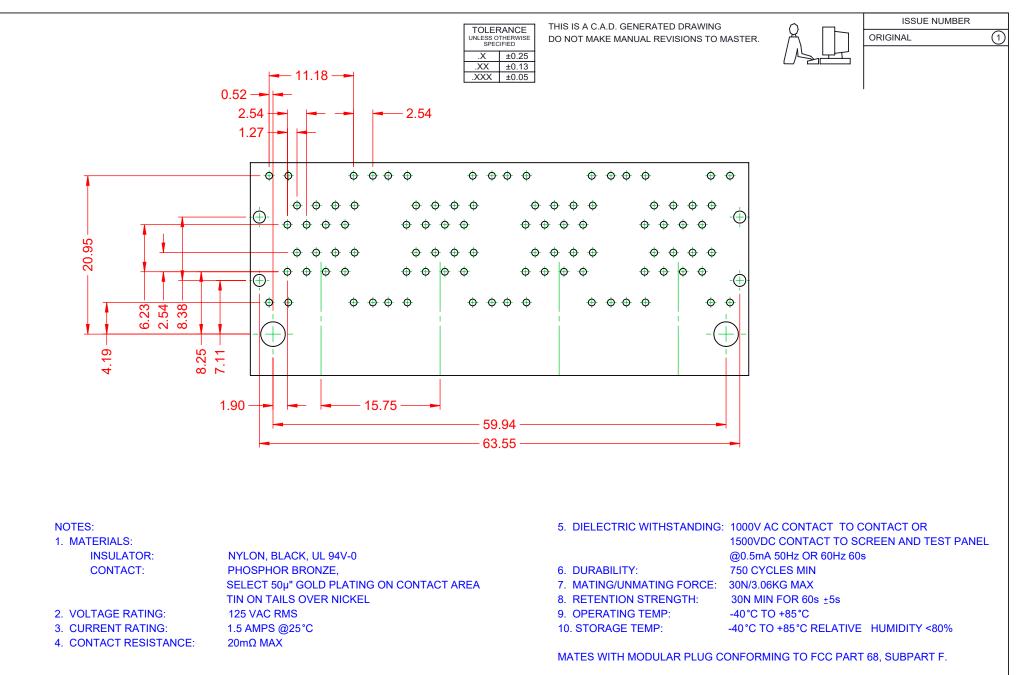

| RJ45, 8 PORTS, RIGHT ANGLE PCB MOUNT                                           |                                                                                                                                                                                                                | ACAD REFERENCE NO.: J96 Assembly |                  |        |
|--------------------------------------------------------------------------------|----------------------------------------------------------------------------------------------------------------------------------------------------------------------------------------------------------------|----------------------------------|------------------|--------|
|                                                                                |                                                                                                                                                                                                                | DRAWN: C.B                       | DATE: January 20 | , 2020 |
|                                                                                |                                                                                                                                                                                                                | CHECKED:                         | DATE:            |        |
| EDAG INC<br>TORONTO, ONTARIO<br>CANADA<br>YOUR CONNECTION TO QUALITY & SERVICE | THESE DRAWINGS AND SPECIFICATIONS<br>ARE THE PROPERTY OF EDAC INC.,AND<br>SHALL NOT BE REPRODUCED,OR COPIED<br>OR USED AS THE BASIS FOR THE<br>MANUFACTURE OR SALE OF APPARATUS<br>WITHOUT WRITTEN PERMISSION. | SCALE: 2:1                       | SHEET 2 OF       | 2      |
|                                                                                |                                                                                                                                                                                                                | DRAWING NUMBER: J96 Assembly     |                  | ISSUE  |
|                                                                                |                                                                                                                                                                                                                | PART NUMBER: J9608889            | 92N16121         | 1      |