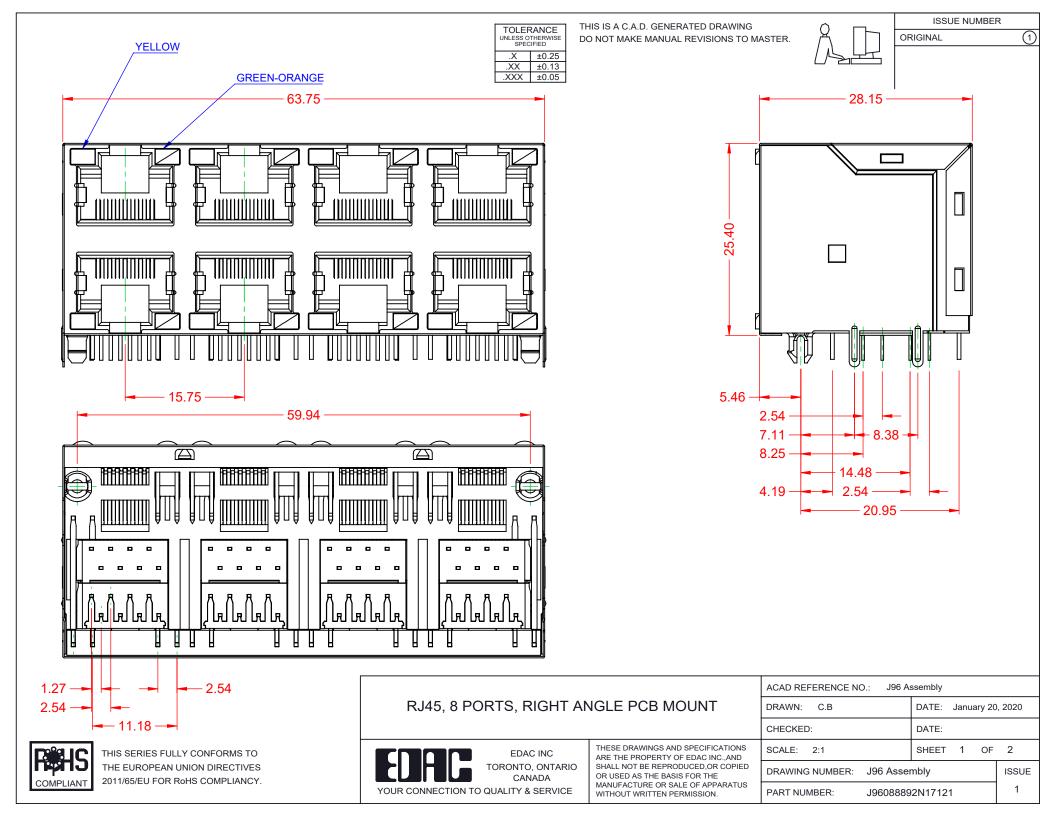

| RJ45, 8 PORTS, RIGHT ANGLE PCB MOUNT                                 |                                                                                                                                                                                                                | ACAD REFERENCE NO.: J96 Assembly |                  |        |
|----------------------------------------------------------------------|----------------------------------------------------------------------------------------------------------------------------------------------------------------------------------------------------------------|----------------------------------|------------------|--------|
|                                                                      |                                                                                                                                                                                                                | DRAWN: C.B                       | DATE: January 20 | , 2020 |
|                                                                      |                                                                                                                                                                                                                | CHECKED:                         | DATE:            |        |
| EDAC INC<br>TORONTO, ONTARIO<br>YOUR CONNECTION TO QUALITY & SERVICE | THESE DRAWINGS AND SPECIFICATIONS<br>ARE THE PROPERTY OF EDAC INC.,AND<br>SHALL NOT BE REPRODUCED,OR COPIED<br>OR USED AS THE BASIS FOR THE<br>MANUFACTURE OR SALE OF APPARATUS<br>WITHOUT WRITTEN PERMISSION. | SCALE: 2:1                       | SHEET 2 OF       | 2      |
|                                                                      |                                                                                                                                                                                                                | DRAWING NUMBER: J96 Assembly     |                  | ISSUE  |
|                                                                      |                                                                                                                                                                                                                | PART NUMBER: J9608889            | 92N17121         | 1      |