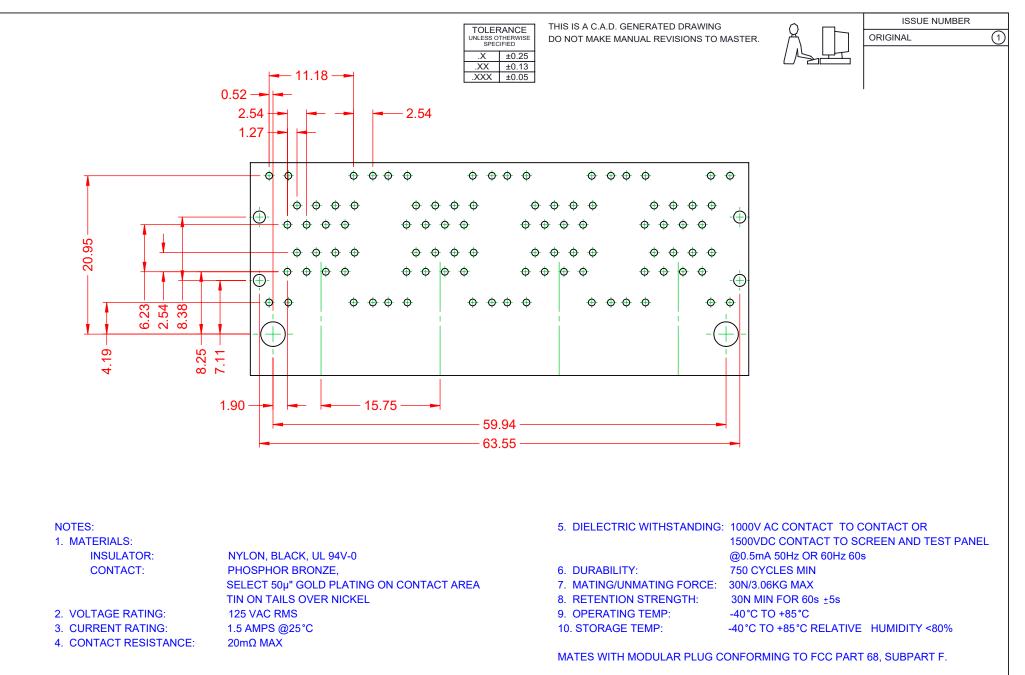

| RJ45, 8 PORTS, RIGHT ANGLE PCB MOUNT                                 |                                                                                                                                                                                                                | ACAD REFERENCE NO.: J96 Assembly |                  |        |
|----------------------------------------------------------------------|----------------------------------------------------------------------------------------------------------------------------------------------------------------------------------------------------------------|----------------------------------|------------------|--------|
|                                                                      |                                                                                                                                                                                                                | DRAWN: C.B                       | DATE: January 20 | , 2020 |
|                                                                      |                                                                                                                                                                                                                | CHECKED:                         | DATE:            |        |
| EDAC INC<br>TORONTO, ONTARIO<br>YOUR CONNECTION TO QUALITY & SERVICE | THESE DRAWINGS AND SPECIFICATIONS<br>ARE THE PROPERTY OF EDAC INC.,AND<br>SHALL NOT BE REPRODUCED,OR COPIED<br>OR USED AS THE BASIS FOR THE<br>MANUFACTURE OR SALE OF APPARATUS<br>WITHOUT WRITTEN PERMISSION. | SCALE: 2:1                       | SHEET 2 OF       | 2      |
|                                                                      |                                                                                                                                                                                                                | DRAWING NUMBER: J96 Assembly     |                  | ISSUE  |
|                                                                      |                                                                                                                                                                                                                | PART NUMBER: J9608889            | 92N17121         | 1      |