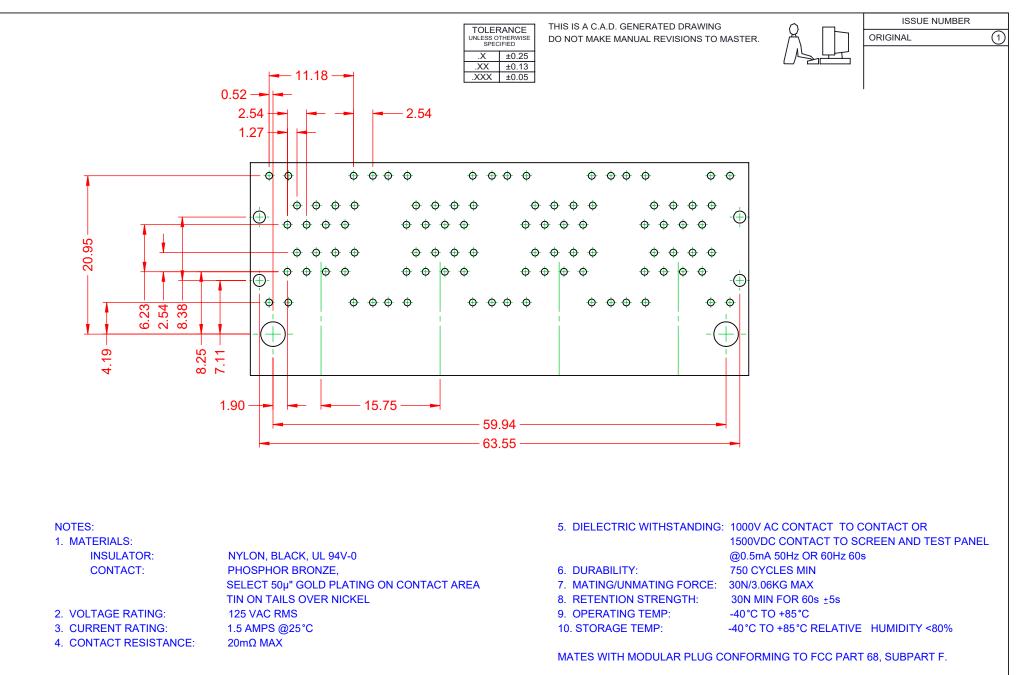

| RJ45, 8 PORTS, RIGHT ANGLE PCB MOUNT                                           |                                                                                                                                                                                                                | ACAD REFERENCE NO.: J96 Assembly |                  |        |
|--------------------------------------------------------------------------------|----------------------------------------------------------------------------------------------------------------------------------------------------------------------------------------------------------------|----------------------------------|------------------|--------|
|                                                                                |                                                                                                                                                                                                                | DRAWN: C.B                       | DATE: January 20 | , 2020 |
|                                                                                |                                                                                                                                                                                                                | CHECKED:                         | DATE:            |        |
| EDAG INC<br>TORONTO, ONTARIO<br>CANADA<br>YOUR CONNECTION TO QUALITY & SERVICE | THESE DRAWINGS AND SPECIFICATIONS<br>ARE THE PROPERTY OF EDAC INC.,AND<br>SHALL NOT BE REPRODUCED,OR COPIED<br>OR USED AS THE BASIS FOR THE<br>MANUFACTURE OR SALE OF APPARATUS<br>WITHOUT WRITTEN PERMISSION. | SCALE: 2:1                       | SHEET 2 OF       | 2      |
|                                                                                |                                                                                                                                                                                                                | DRAWING NUMBER: J96 Assembly     |                  | ISSUE  |
|                                                                                |                                                                                                                                                                                                                | PART NUMBER: J9608889            | )2N21221         | 1      |

THIS SERIES FULLY CONFORMS TO THE EUROPEAN UNION DIRECTIVES 2011/65/EU FOR RoHS COMPLIANCY.