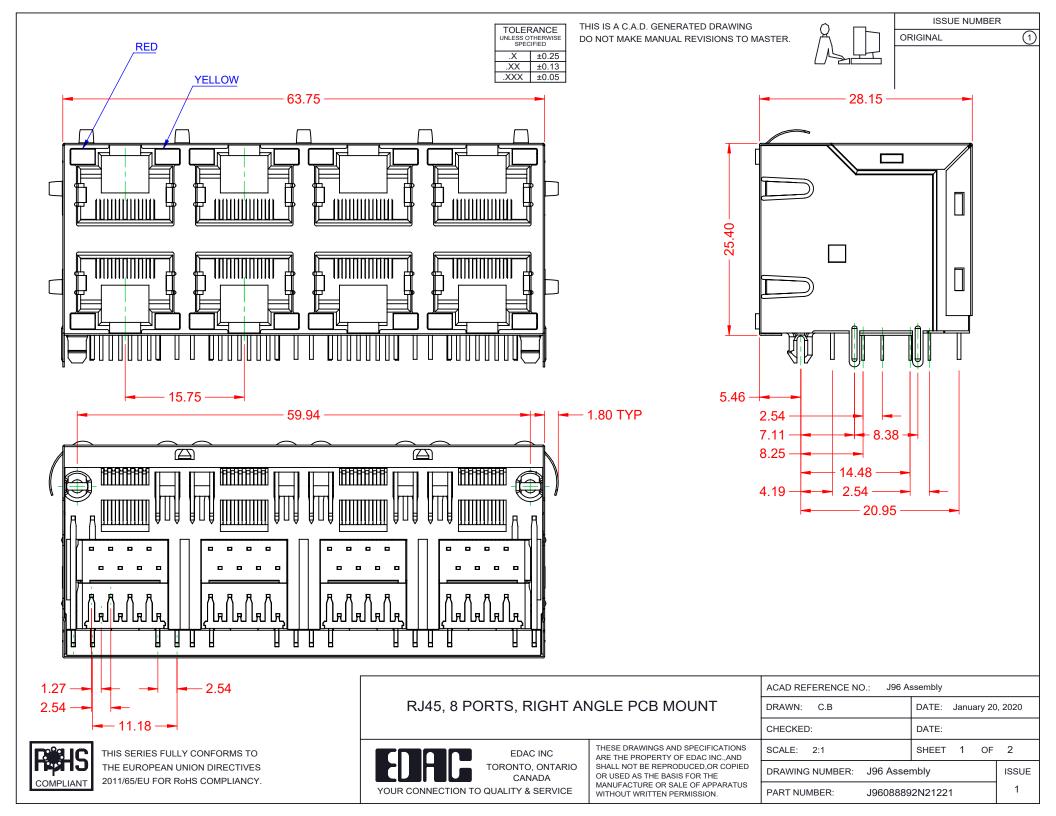

| RJ45, 8 PORTS, RIGHT ANGLE PCB MOUNT                                           |                                                                                                                                                                                                                | ACAD REFERENCE NO.: J96 Assembly |                  |        |
|--------------------------------------------------------------------------------|----------------------------------------------------------------------------------------------------------------------------------------------------------------------------------------------------------------|----------------------------------|------------------|--------|
|                                                                                |                                                                                                                                                                                                                | DRAWN: C.B                       | DATE: January 20 | , 2020 |
|                                                                                |                                                                                                                                                                                                                | CHECKED:                         | DATE:            |        |
| EDAG INC<br>TORONTO, ONTARIO<br>CANADA<br>YOUR CONNECTION TO QUALITY & SERVICE | THESE DRAWINGS AND SPECIFICATIONS<br>ARE THE PROPERTY OF EDAC INC.,AND<br>SHALL NOT BE REPRODUCED,OR COPIED<br>OR USED AS THE BASIS FOR THE<br>MANUFACTURE OR SALE OF APPARATUS<br>WITHOUT WRITTEN PERMISSION. | SCALE: 2:1                       | SHEET 2 OF       | 2      |
|                                                                                |                                                                                                                                                                                                                | DRAWING NUMBER: J96 Assembly     |                  | ISSUE  |
|                                                                                |                                                                                                                                                                                                                | PART NUMBER: J9608889            | )2N21221         | 1      |

THIS SERIES FULLY CONFORMS TO THE EUROPEAN UNION DIRECTIVES 2011/65/EU FOR RoHS COMPLIANCY.