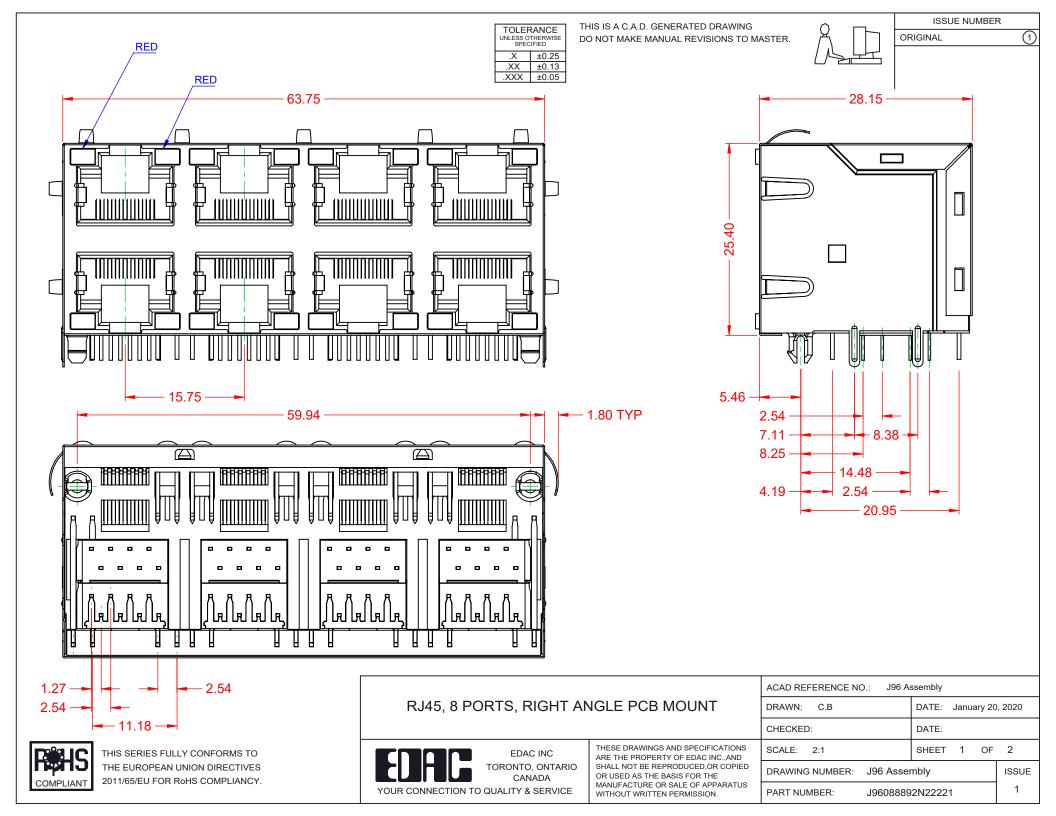

| RJ45, 8 PORTS, RIGHT ANGLE PCB MOUNT                                           |                                                                                                                                                                                                                | ACAD REFERENCE NO.: J96 Assembly |                  |        |
|--------------------------------------------------------------------------------|----------------------------------------------------------------------------------------------------------------------------------------------------------------------------------------------------------------|----------------------------------|------------------|--------|
|                                                                                |                                                                                                                                                                                                                | DRAWN: C.B                       | DATE: January 20 | , 2020 |
|                                                                                |                                                                                                                                                                                                                | CHECKED:                         | DATE:            |        |
| EDAG INC<br>TORONTO, ONTARIO<br>CANADA<br>YOUR CONNECTION TO QUALITY & SERVICE | THESE DRAWINGS AND SPECIFICATIONS<br>ARE THE PROPERTY OF EDAC INC.,AND<br>SHALL NOT BE REPRODUCED,OR COPIED<br>OR USED AS THE BASIS FOR THE<br>MANUFACTURE OR SALE OF APPARATUS<br>WITHOUT WRITTEN PERMISSION. | SCALE: 2:1                       | SHEET 2 OF       | 2      |
|                                                                                |                                                                                                                                                                                                                | DRAWING NUMBER: J96 Asse         | mbly             | ISSUE  |
|                                                                                |                                                                                                                                                                                                                | PART NUMBER: J9608889            | 2N22221          | 1      |