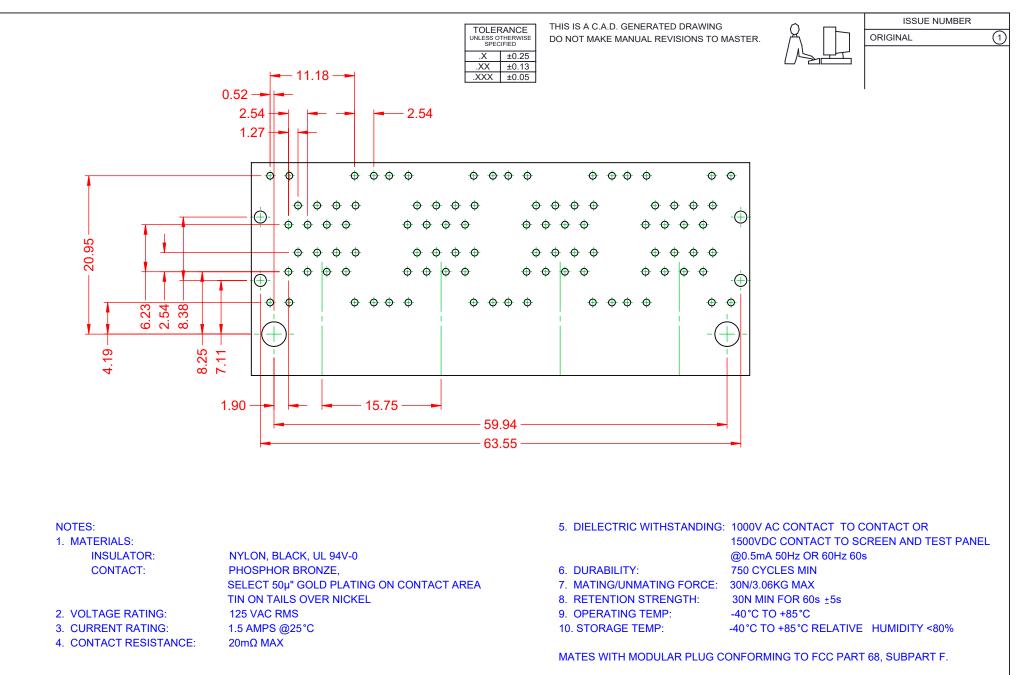

| RJ45, 8 PORTS, RIGHT ANGLE PCB MOUNT                                           |                                                                                                                                                                                                                | ACAD REFERENCE NO.: J96 Assembly |                  |        |
|--------------------------------------------------------------------------------|----------------------------------------------------------------------------------------------------------------------------------------------------------------------------------------------------------------|----------------------------------|------------------|--------|
|                                                                                |                                                                                                                                                                                                                | DRAWN: C.B                       | DATE: January 20 | , 2020 |
|                                                                                |                                                                                                                                                                                                                | CHECKED:                         | DATE:            |        |
| EDAG INC<br>TORONTO, ONTARIO<br>CANADA<br>YOUR CONNECTION TO QUALITY & SERVICE | THESE DRAWINGS AND SPECIFICATIONS<br>ARE THE PROPERTY OF EDAC INC.,AND<br>SHALL NOT BE REPRODUCED,OR COPIED<br>OR USED AS THE BASIS FOR THE<br>MANUFACTURE OR SALE OF APPARATUS<br>WITHOUT WRITTEN PERMISSION. | SCALE: 2:1                       | SHEET 2 OF       | 2      |
|                                                                                |                                                                                                                                                                                                                | DRAWING NUMBER: J96 Asse         | mbly             | ISSUE  |
|                                                                                |                                                                                                                                                                                                                | PART NUMBER: J9608889            | 2N22221          | 1      |