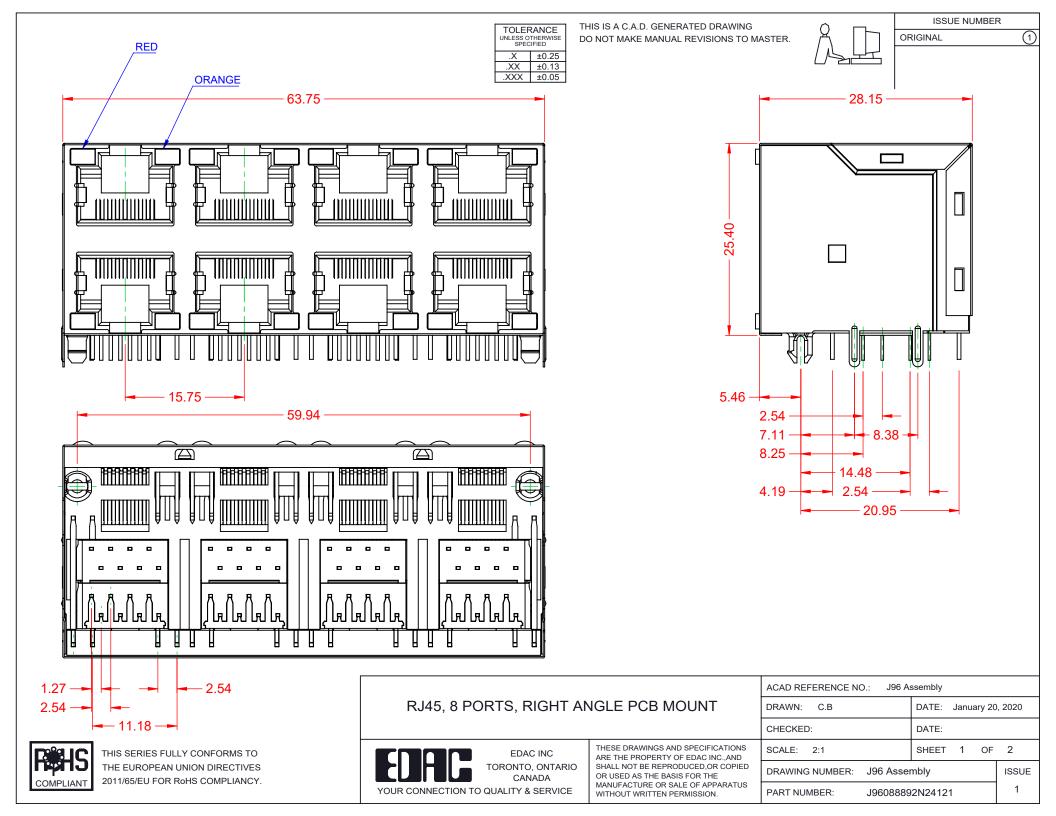

| RJ45, 8 PORTS, RIGHT ANGLE PCB MOUNT                                           |                                                                                                                                                                                                                | ACAD REFERENCE NO.: J96 Assembly |                  |        |
|--------------------------------------------------------------------------------|----------------------------------------------------------------------------------------------------------------------------------------------------------------------------------------------------------------|----------------------------------|------------------|--------|
|                                                                                |                                                                                                                                                                                                                | DRAWN: C.B                       | DATE: January 20 | , 2020 |
|                                                                                |                                                                                                                                                                                                                | CHECKED:                         | DATE:            |        |
| EDAC INC<br>TORONTO, ONTARIO<br>CANADA<br>YOUR CONNECTION TO QUALITY & SERVICE | THESE DRAWINGS AND SPECIFICATIONS<br>ARE THE PROPERTY OF EDAC INC.,AND<br>SHALL NOT BE REPRODUCED,OR COPIED<br>OR USED AS THE BASIS FOR THE<br>MANUFACTURE OR SALE OF APPARATUS<br>WITHOUT WRITTEN PERMISSION. | SCALE: 2:1                       | SHEET 2 OF       | 2      |
|                                                                                |                                                                                                                                                                                                                | DRAWING NUMBER: J96 Assembly     |                  | ISSUE  |
|                                                                                |                                                                                                                                                                                                                | PART NUMBER: J9608889            | 92N24121         | 1      |

THIS SERIES FULLY CONFORMS TO THE EUROPEAN UNION DIRECTIVES 2011/65/EU FOR RoHS COMPLIANCY.