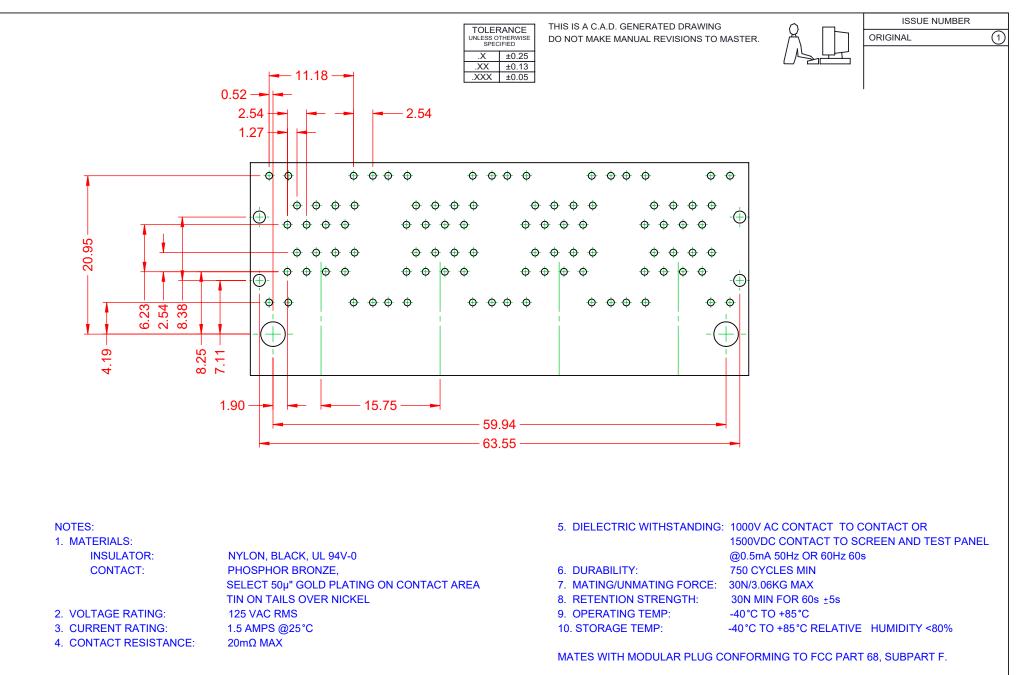

| RJ45, 8 PORTS, RIGHT ANGLE PCB MOUNT                                           |                                                                                                                                                                                                                | ACAD REFERENCE NO.: J96 Assembly |                  |        |
|--------------------------------------------------------------------------------|----------------------------------------------------------------------------------------------------------------------------------------------------------------------------------------------------------------|----------------------------------|------------------|--------|
|                                                                                |                                                                                                                                                                                                                | DRAWN: C.B                       | DATE: January 20 | , 2020 |
|                                                                                |                                                                                                                                                                                                                | CHECKED:                         | DATE:            |        |
| EDAC INC<br>TORONTO, ONTARIO<br>CANADA<br>YOUR CONNECTION TO QUALITY & SERVICE | THESE DRAWINGS AND SPECIFICATIONS<br>ARE THE PROPERTY OF EDAC INC.,AND<br>SHALL NOT BE REPRODUCED,OR COPIED<br>OR USED AS THE BASIS FOR THE<br>MANUFACTURE OR SALE OF APPARATUS<br>WITHOUT WRITTEN PERMISSION. | SCALE: 2:1                       | SHEET 2 OF       | 2      |
|                                                                                |                                                                                                                                                                                                                | DRAWING NUMBER: J96 Assembly     |                  | ISSUE  |
|                                                                                |                                                                                                                                                                                                                | PART NUMBER: J9608889            | 92N24121         | 1      |

THIS SERIES FULLY CONFORMS TO THE EUROPEAN UNION DIRECTIVES 2011/65/EU FOR RoHS COMPLIANCY.