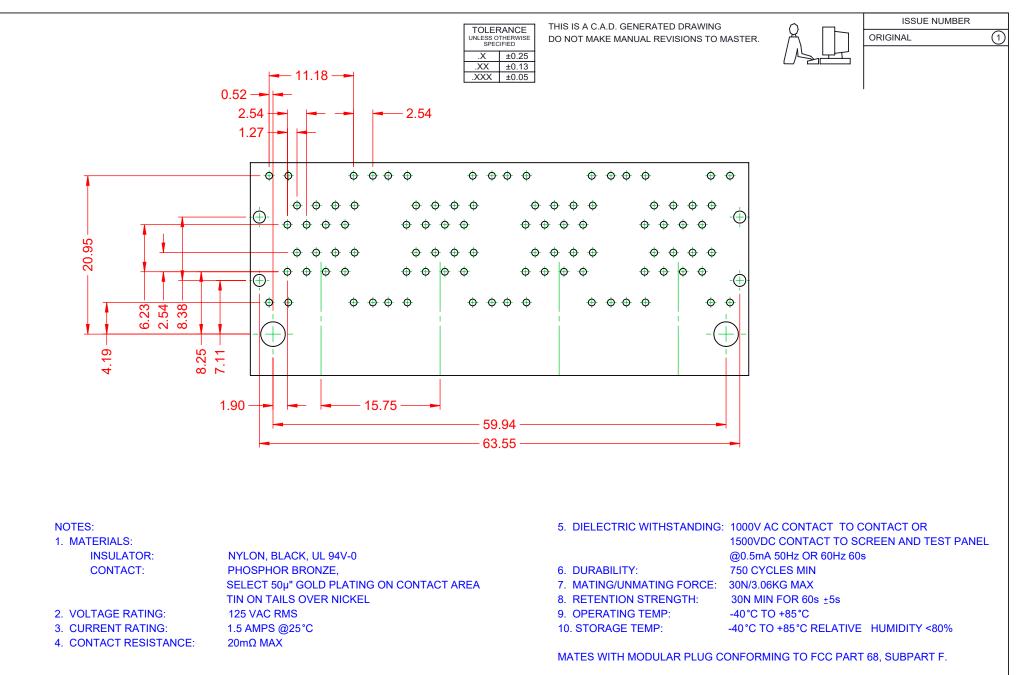

| RJ45, 8 PORTS, RIGHT ANGLE PCB MOUNT                                           |                                                                                                                                                                                                                | ACAD REFERENCE NO.: J96 Assembly |                  |        |
|--------------------------------------------------------------------------------|----------------------------------------------------------------------------------------------------------------------------------------------------------------------------------------------------------------|----------------------------------|------------------|--------|
|                                                                                |                                                                                                                                                                                                                | DRAWN: C.B                       | DATE: January 20 | , 2020 |
|                                                                                |                                                                                                                                                                                                                | CHECKED:                         | DATE:            |        |
| EDAG INC<br>TORONTO, ONTARIO<br>CANADA<br>YOUR CONNECTION TO QUALITY & SERVICE | THESE DRAWINGS AND SPECIFICATIONS<br>ARE THE PROPERTY OF EDAC INC.,AND<br>SHALL NOT BE REPRODUCED,OR COPIED<br>OR USED AS THE BASIS FOR THE<br>MANUFACTURE OR SALE OF APPARATUS<br>WITHOUT WRITTEN PERMISSION. | SCALE: 2:1                       | SHEET 2 OF       | 2      |
|                                                                                |                                                                                                                                                                                                                | DRAWING NUMBER: J96 Assembly     |                  | ISSUE  |
|                                                                                |                                                                                                                                                                                                                | PART NUMBER: J9608889            | 92N26121         | 1      |