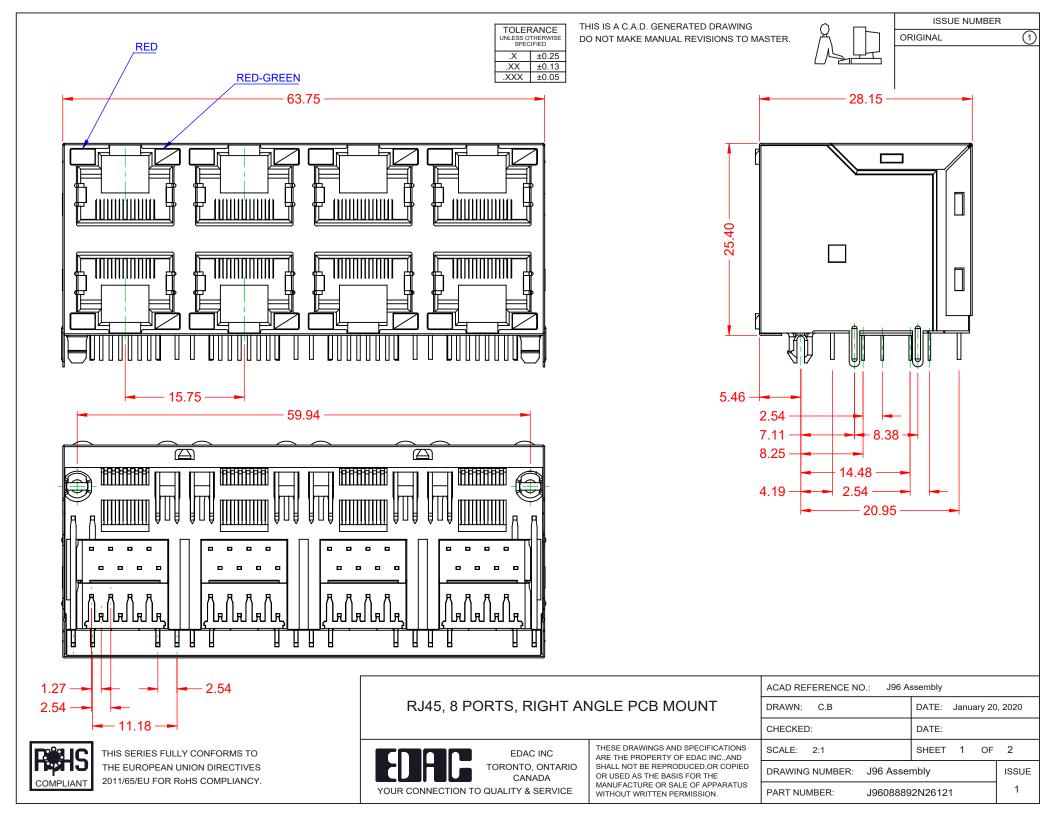

| RJ45, 8 PORTS, RIGHT ANGLE PCB MOUNT                                           |                                                                                                                                                                                                                | ACAD REFERENCE NO.: J96 Assembly |                  |        |
|--------------------------------------------------------------------------------|----------------------------------------------------------------------------------------------------------------------------------------------------------------------------------------------------------------|----------------------------------|------------------|--------|
|                                                                                |                                                                                                                                                                                                                | DRAWN: C.B                       | DATE: January 20 | , 2020 |
|                                                                                |                                                                                                                                                                                                                | CHECKED:                         | DATE:            |        |
| EDAG INC<br>TORONTO, ONTARIO<br>CANADA<br>YOUR CONNECTION TO QUALITY & SERVICE | THESE DRAWINGS AND SPECIFICATIONS<br>ARE THE PROPERTY OF EDAC INC.,AND<br>SHALL NOT BE REPRODUCED,OR COPIED<br>OR USED AS THE BASIS FOR THE<br>MANUFACTURE OR SALE OF APPARATUS<br>WITHOUT WRITTEN PERMISSION. | SCALE: 2:1                       | SHEET 2 OF       | 2      |
|                                                                                |                                                                                                                                                                                                                | DRAWING NUMBER: J96 Assembly     |                  | ISSUE  |
|                                                                                |                                                                                                                                                                                                                | PART NUMBER: J9608889            | 92N26121         | 1      |