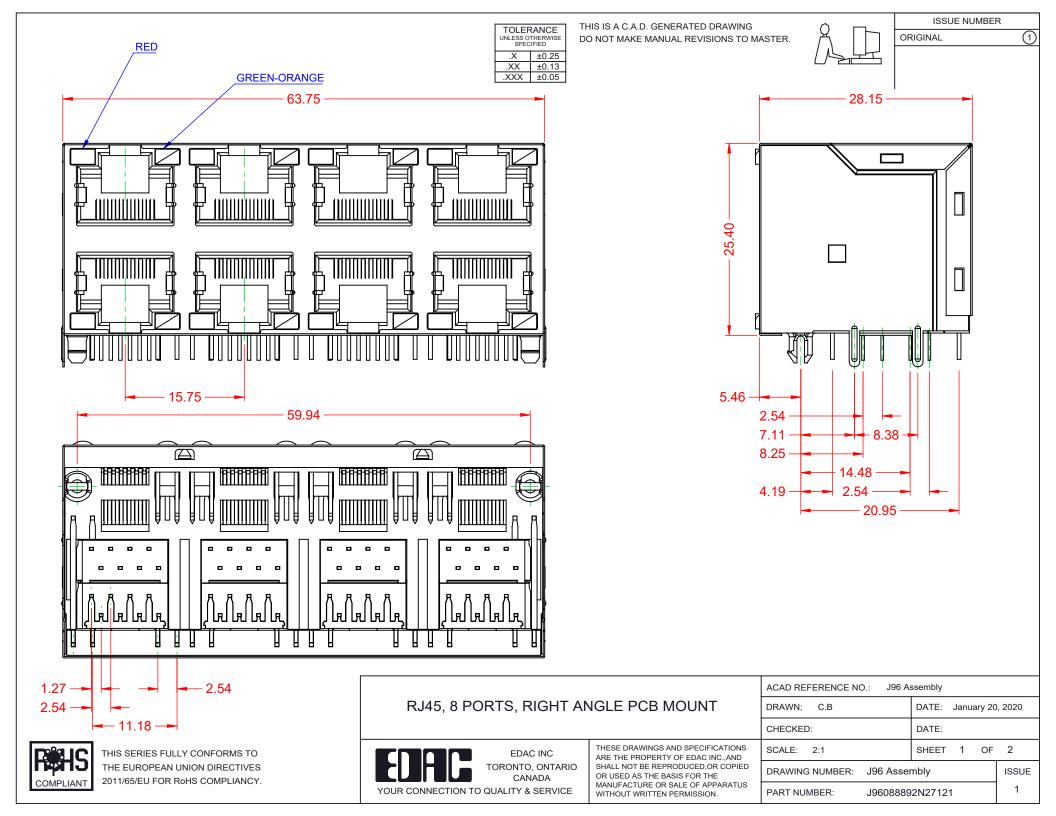

| RJ45, 8 PORTS, RIGHT ANGLE PCB MOUNT                                           |                                                                                                                                                                                                                | ACAD REFERENCE NO.: J96 Assembly |                  |        |
|--------------------------------------------------------------------------------|----------------------------------------------------------------------------------------------------------------------------------------------------------------------------------------------------------------|----------------------------------|------------------|--------|
|                                                                                |                                                                                                                                                                                                                | DRAWN: C.B                       | DATE: January 20 | , 2020 |
|                                                                                |                                                                                                                                                                                                                | CHECKED:                         | DATE:            |        |
| EDAC INC<br>TORONTO, ONTARIO<br>CANADA<br>YOUR CONNECTION TO QUALITY & SERVICE | THESE DRAWINGS AND SPECIFICATIONS<br>ARE THE PROPERTY OF EDAC INC.,AND<br>SHALL NOT BE REPRODUCED,OR COPIED<br>OR USED AS THE BASIS FOR THE<br>MANUFACTURE OR SALE OF APPARATUS<br>WITHOUT WRITTEN PERMISSION. | SCALE: 2:1                       | SHEET 2 OF       | 2      |
|                                                                                |                                                                                                                                                                                                                | DRAWING NUMBER: J96 Assembly     |                  | ISSUE  |
|                                                                                |                                                                                                                                                                                                                | PART NUMBER: J9608889            | 92N27121         | 1      |