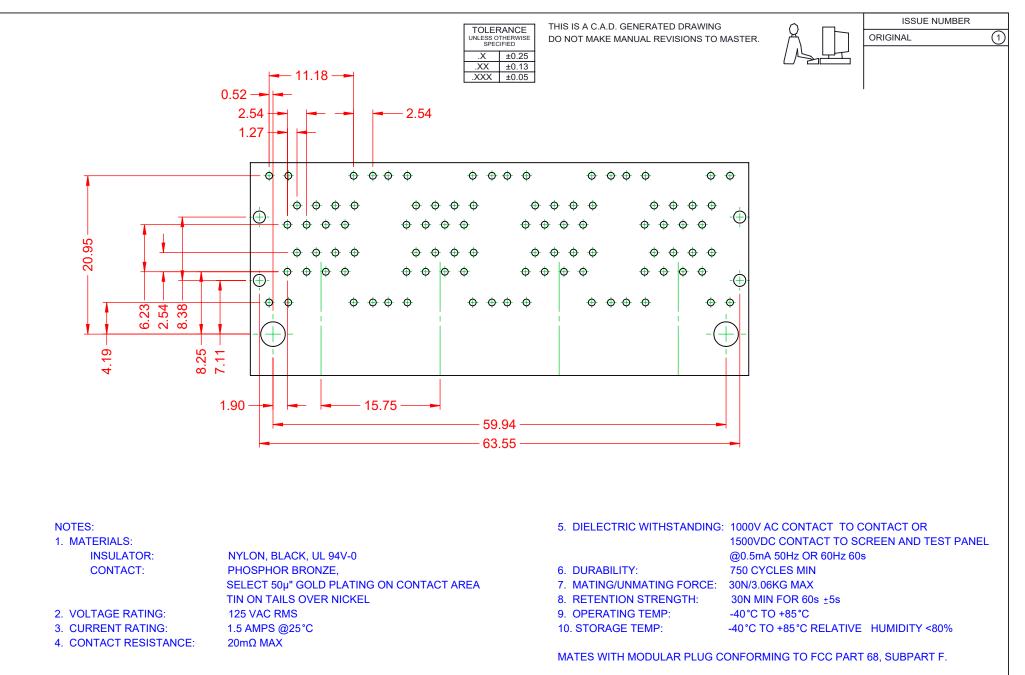

| RJ45, 8 PORTS, RIGHT ANGLE PCB MOUNT                                           |                                                                                                                                                                                                                | ACAD REFERENCE NO.: J96 Assembly |                  |        |
|--------------------------------------------------------------------------------|----------------------------------------------------------------------------------------------------------------------------------------------------------------------------------------------------------------|----------------------------------|------------------|--------|
|                                                                                |                                                                                                                                                                                                                | DRAWN: C.B                       | DATE: January 20 | , 2020 |
|                                                                                |                                                                                                                                                                                                                | CHECKED:                         | DATE:            |        |
| EDAC INC<br>TORONTO, ONTARIO<br>CANADA<br>YOUR CONNECTION TO QUALITY & SERVICE | THESE DRAWINGS AND SPECIFICATIONS<br>ARE THE PROPERTY OF EDAC INC.,AND<br>SHALL NOT BE REPRODUCED,OR COPIED<br>OR USED AS THE BASIS FOR THE<br>MANUFACTURE OR SALE OF APPARATUS<br>WITHOUT WRITTEN PERMISSION. | SCALE: 2:1                       | SHEET 2 OF       | 2      |
|                                                                                |                                                                                                                                                                                                                | DRAWING NUMBER: J96 Assembly     |                  | ISSUE  |
|                                                                                |                                                                                                                                                                                                                | PART NUMBER: J9608889            | 92N27121         | 1      |