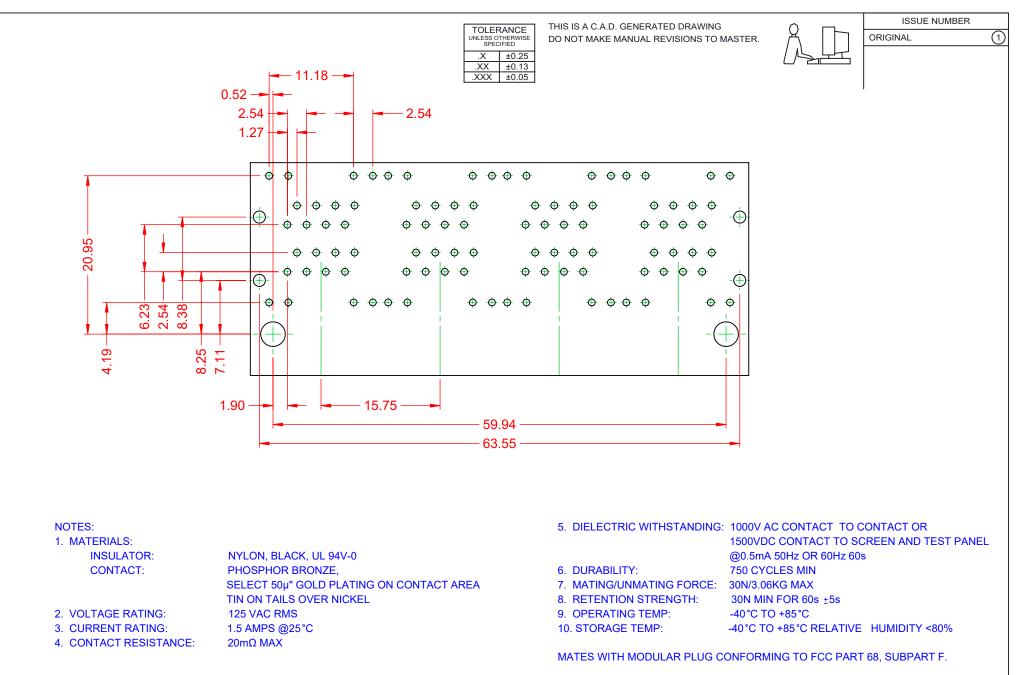

| RJ45, 8 PORTS, RIGHT ANGLE PCB MOUNT                                           |                                                                                                                                                                                                                | ACAD REFERENCE NO.: J96 Assembly |                  |        |
|--------------------------------------------------------------------------------|----------------------------------------------------------------------------------------------------------------------------------------------------------------------------------------------------------------|----------------------------------|------------------|--------|
|                                                                                |