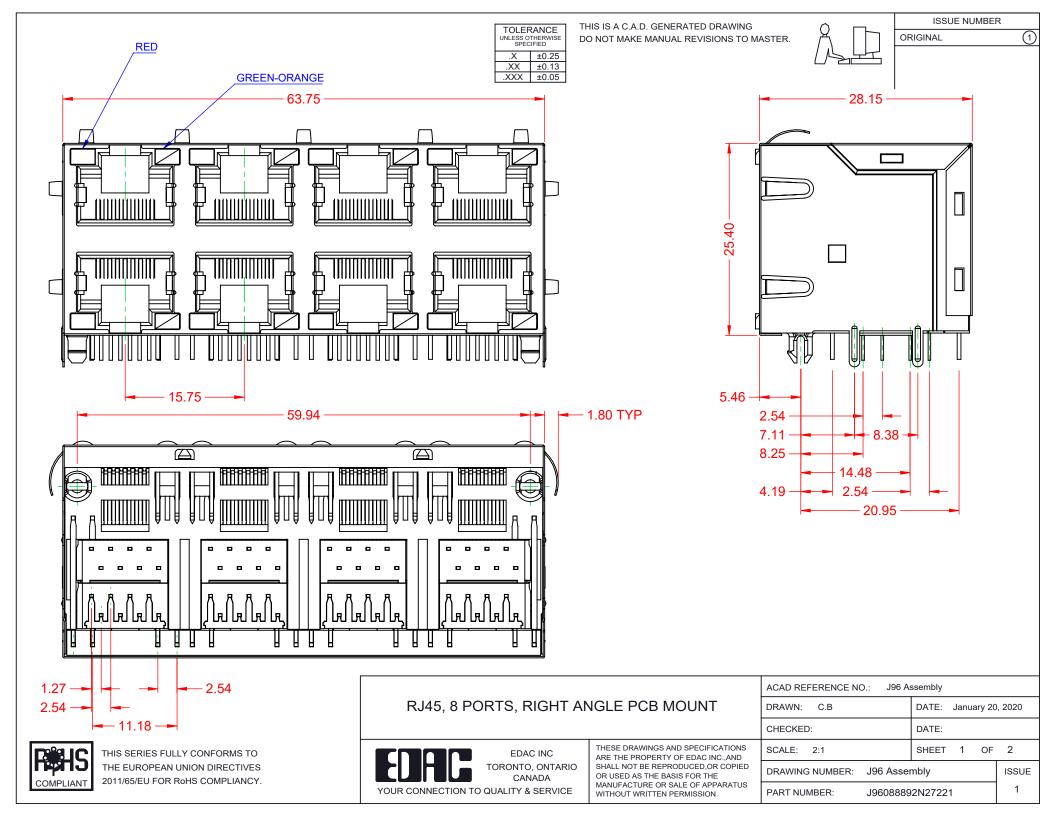

| RJ45, 8 PORTS, RIGHT ANGLE PCB MOUNT                                           |                                                                                                                                                                                                                | ACAD REFERENCE NO.: J96 Assembly |                  |        |
|--------------------------------------------------------------------------------|----------------------------------------------------------------------------------------------------------------------------------------------------------------------------------------------------------------|----------------------------------|------------------|--------|
|                                                                                |                                                                                                                                                                                                                | DRAWN: C.B                       | DATE: January 20 | , 2020 |
|                                                                                |                                                                                                                                                                                                                | CHECKED:                         | DATE:            |        |
| EDAG INC<br>TORONTO, ONTARIO<br>CANADA<br>YOUR CONNECTION TO QUALITY & SERVICE | THESE DRAWINGS AND SPECIFICATIONS<br>ARE THE PROPERTY OF EDAC INC.,AND<br>SHALL NOT BE REPRODUCED,OR COPIED<br>OR USED AS THE BASIS FOR THE<br>MANUFACTURE OR SALE OF APPARATUS<br>WITHOUT WRITTEN PERMISSION. | SCALE: 2:1                       | SHEET 2 OF       | 2      |
|                                                                                |                                                                                                                                                                                                                | DRAWING NUMBER: J96 Assembly     |                  | ISSUE  |
|                                                                                |                                                                                                                                                                                                                | PART NUMBER: J9608889            | 92N27221         | 1      |

THIS SERIES FULLY CONFORMS TO THE EUROPEAN UNION DIRECTIVES 2011/65/EU FOR RoHS COMPLIANCY.