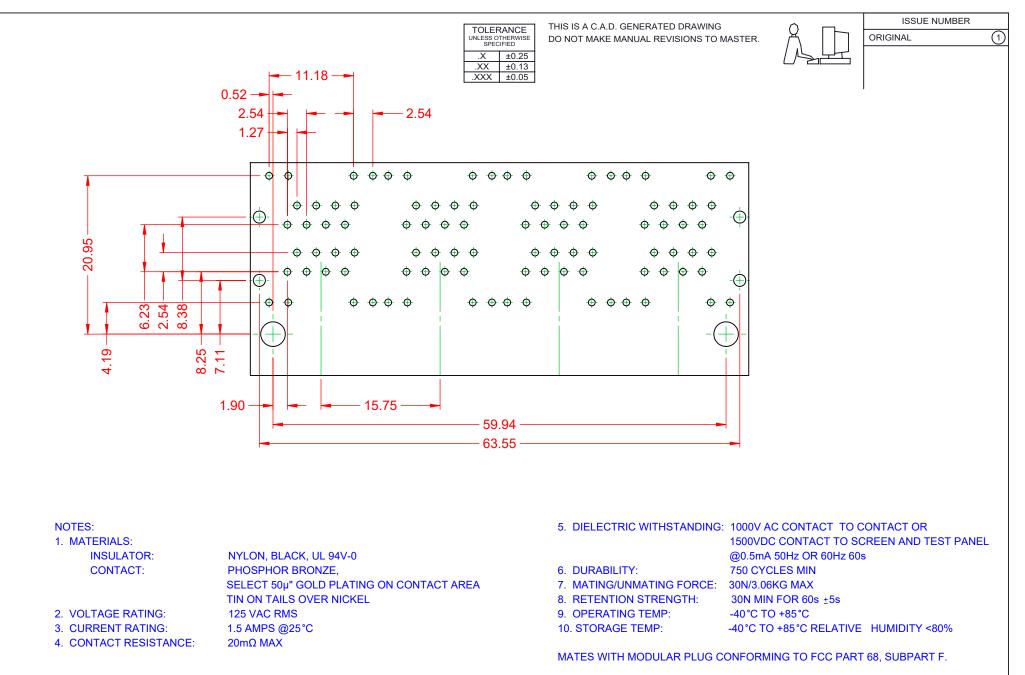

| RJ45, 8 PORTS, RIGHT ANGLE PCB MOUNT                                           |                                                                                                                                                                                                                | ACAD REFERENCE NO.: J96 Assembly |                  |        |
|--------------------------------------------------------------------------------|----------------------------------------------------------------------------------------------------------------------------------------------------------------------------------------------------------------|----------------------------------|------------------|--------|
|                                                                                |                                                                                                                                                                                                                | DRAWN: C.B                       | DATE: January 20 | , 2020 |
|                                                                                |                                                                                                                                                                                                                | CHECKED:                         | DATE:            |        |
| EDAG INC<br>TORONTO, ONTARIO<br>CANADA<br>YOUR CONNECTION TO QUALITY & SERVICE | THESE DRAWINGS AND SPECIFICATIONS<br>ARE THE PROPERTY OF EDAC INC.,AND<br>SHALL NOT BE REPRODUCED,OR COPIED<br>OR USED AS THE BASIS FOR THE<br>MANUFACTURE OR SALE OF APPARATUS<br>WITHOUT WRITTEN PERMISSION. | SCALE: 2:1                       | SHEET 2 OF       | 2      |
|                                                                                |                                                                                                                                                                                                                | DRAWING NUMBER: J96 Assembly     |                  | ISSUE  |
|                                                                                |                                                                                                                                                                                                                | PART NUMBER: J9608889            | 92N28121         | 1      |