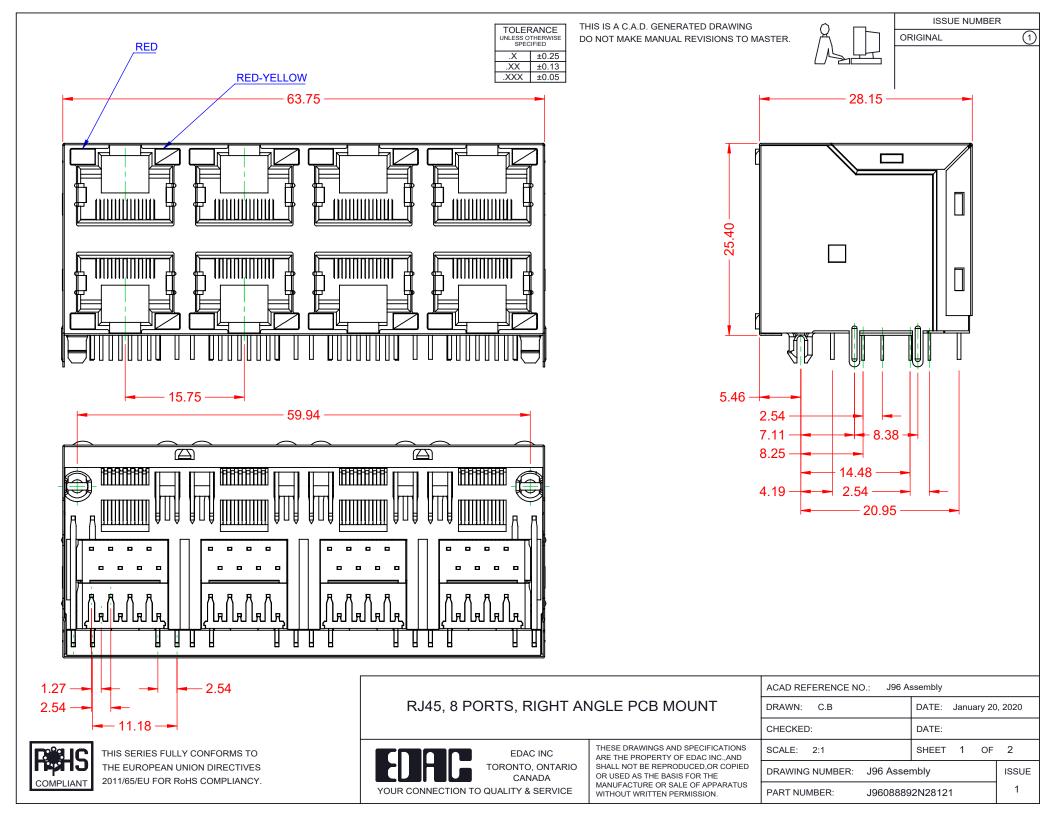

| RJ45, 8 PORTS, RIGHT ANGLE PCB MOUNT                                           |                                                                                                                                                                                                                | ACAD REFERENCE NO.: J96 Assembly |                  |        |
|--------------------------------------------------------------------------------|----------------------------------------------------------------------------------------------------------------------------------------------------------------------------------------------------------------|----------------------------------|------------------|--------|
|                                                                                |                                                                                                                                                                                                                | DRAWN: C.B                       | DATE: January 20 | , 2020 |
|                                                                                |                                                                                                                                                                                                                | CHECKED:                         | DATE:            |        |
| EDAG INC<br>TORONTO, ONTARIO<br>CANADA<br>YOUR CONNECTION TO QUALITY & SERVICE | THESE DRAWINGS AND SPECIFICATIONS<br>ARE THE PROPERTY OF EDAC INC.,AND<br>SHALL NOT BE REPRODUCED,OR COPIED<br>OR USED AS THE BASIS FOR THE<br>MANUFACTURE OR SALE OF APPARATUS<br>WITHOUT WRITTEN PERMISSION. | SCALE: 2:1                       | SHEET 2 OF       | 2      |
|                                                                                |                                                                                                                                                                                                                | DRAWING NUMBER: J96 Assembly     |                  | ISSUE  |
|                                                                                |                                                                                                                                                                                                                | PART NUMBER: J9608889            | 92N28121         | 1      |

THIS SERIES FULLY CONFORMS TO THE EUROPEAN UNION DIRECTIVES 2011/65/EU FOR RoHS COMPLIANCY.