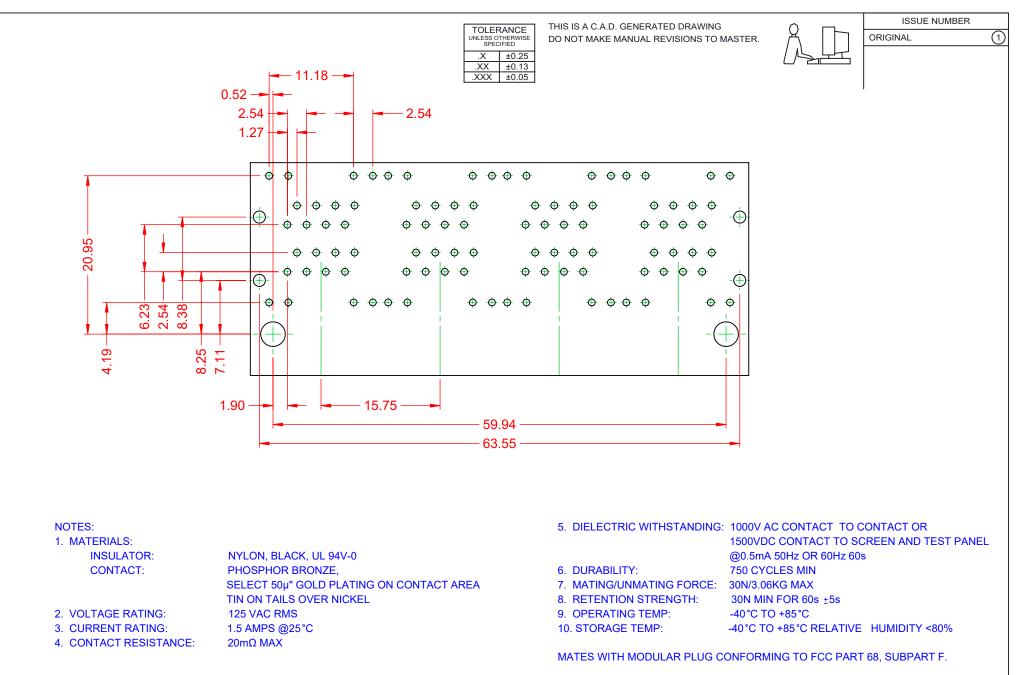

| RJ45, 8 PORTS, RIGHT ANGLE PCB MOUNT                                           |                                                                                                                                                                                                                | ACAD REFERENCE NO.: J96 Assembly |                  |        |
|--------------------------------------------------------------------------------|----------------------------------------------------------------------------------------------------------------------------------------------------------------------------------------------------------------|----------------------------------|------------------|--------|
|                                                                                |                                                                                                                                                                                                                | DRAWN: C.B                       | DATE: January 20 | , 2020 |
|                                                                                |                                                                                                                                                                                                                | CHECKED:                         | DATE:            |        |
| EDAC INC<br>TORONTO, ONTARIO<br>CANADA<br>YOUR CONNECTION TO QUALITY & SERVICE | THESE DRAWINGS AND SPECIFICATIONS<br>ARE THE PROPERTY OF EDAC INC.,AND<br>SHALL NOT BE REPRODUCED,OR COPIED<br>OR USED AS THE BASIS FOR THE<br>MANUFACTURE OR SALE OF APPARATUS<br>WITHOUT WRITTEN PERMISSION. | SCALE: 2:1                       | SHEET 2 OF       | 2      |
|                                                                                |                                                                                                                                                                                                                | DRAWING NUMBER: J96 Assembly     |                  | ISSUE  |
|                                                                                |                                                                                                                                                                                                                | PART NUMBER: J9608889            | 92N32121         | 1      |