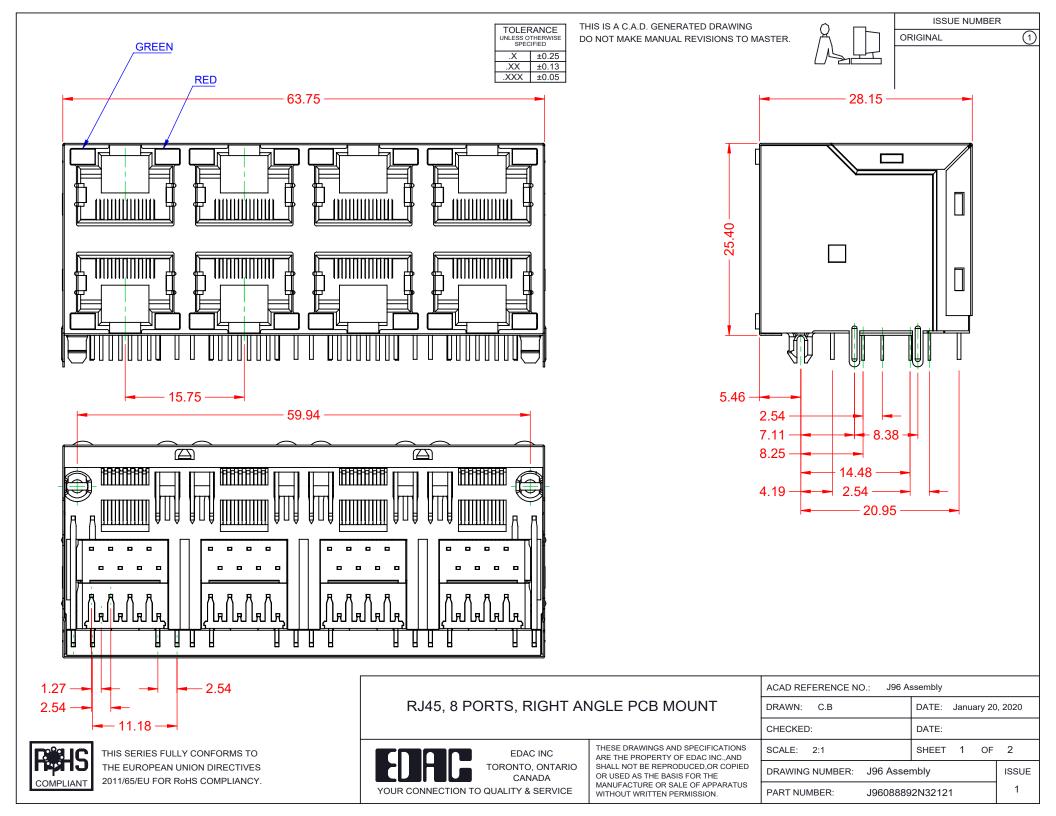

| RJ45, 8 PORTS, RIGHT ANGLE PCB MOUNT                                           |                                                                                                                                                                                                                | ACAD REFERENCE NO.: J96 Assembly |                  |        |
|--------------------------------------------------------------------------------|----------------------------------------------------------------------------------------------------------------------------------------------------------------------------------------------------------------|----------------------------------|------------------|--------|
|                                                                                |                                                                                                                                                                                                                | DRAWN: C.B                       | DATE: January 20 | , 2020 |
|                                                                                |                                                                                                                                                                                                                | CHECKED:                         | DATE:            |        |
| EDAC INC<br>TORONTO, ONTARIO<br>CANADA<br>YOUR CONNECTION TO QUALITY & SERVICE | THESE DRAWINGS AND SPECIFICATIONS<br>ARE THE PROPERTY OF EDAC INC.,AND<br>SHALL NOT BE REPRODUCED,OR COPIED<br>OR USED AS THE BASIS FOR THE<br>MANUFACTURE OR SALE OF APPARATUS<br>WITHOUT WRITTEN PERMISSION. | SCALE: 2:1                       | SHEET 2 OF       | 2      |
|                                                                                |                                                                                                                                                                                                                | DRAWING NUMBER: J96 Assembly     |                  | ISSUE  |
|                                                                                |                                                                                                                                                                                                                | PART NUMBER: J9608889            | 92N32121         | 1      |