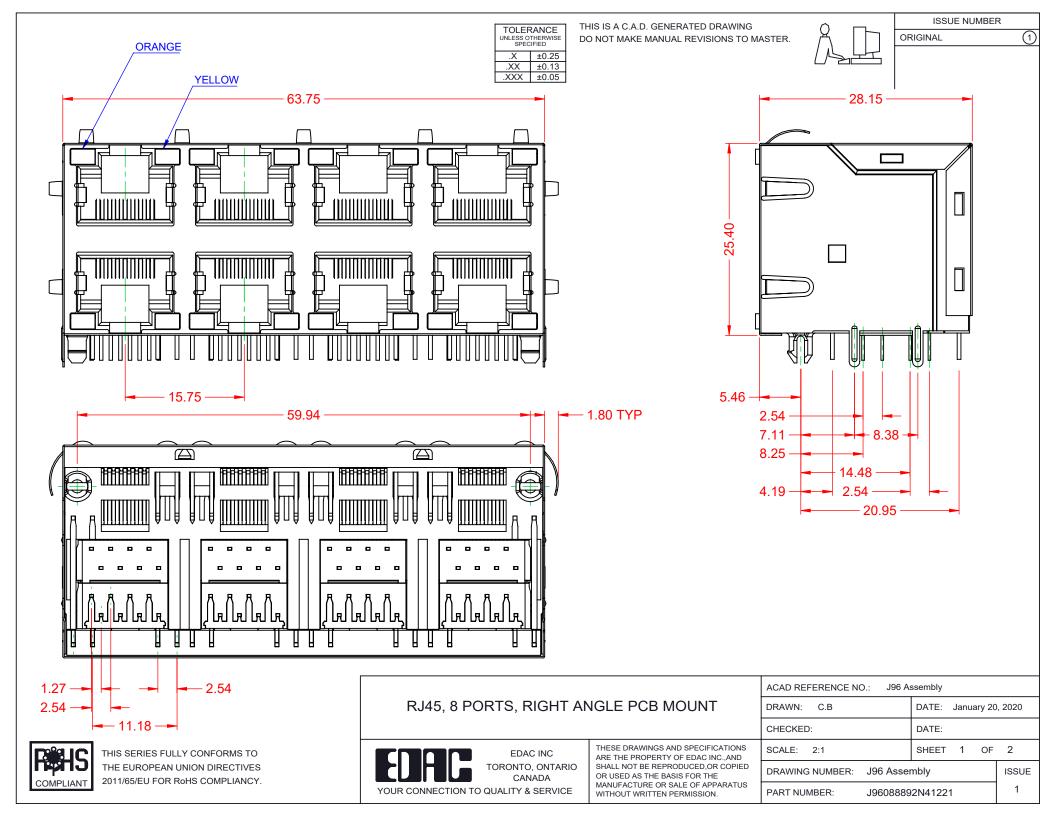

| RJ45, 8 PORTS, RIGHT ANGLE PCB MOUNT                                           |                                                                                                                                                                                                                | ACAD REFERENCE NO.: J96 Assembly |                  |        |
|--------------------------------------------------------------------------------|----------------------------------------------------------------------------------------------------------------------------------------------------------------------------------------------------------------|----------------------------------|------------------|--------|
|                                                                                |                                                                                                                                                                                                                | DRAWN: C.B                       | DATE: January 20 | , 2020 |
|                                                                                |                                                                                                                                                                                                                | CHECKED:                         | DATE:            |        |
| EDAC INC<br>TORONTO, ONTARIO<br>CANADA<br>YOUR CONNECTION TO QUALITY & SERVICE | THESE DRAWINGS AND SPECIFICATIONS<br>ARE THE PROPERTY OF EDAC INC.,AND<br>SHALL NOT BE REPRODUCED,OR COPIED<br>OR USED AS THE BASIS FOR THE<br>MANUFACTURE OR SALE OF APPARATUS<br>WITHOUT WRITTEN PERMISSION. | SCALE: 2:1                       | SHEET 2 OF       | 2      |
|                                                                                |                                                                                                                                                                                                                | DRAWING NUMBER: J96 Assembly     |                  | ISSUE  |
|                                                                                |                                                                                                                                                                                                                | PART NUMBER: J9608889            | 92N41221         | 1      |