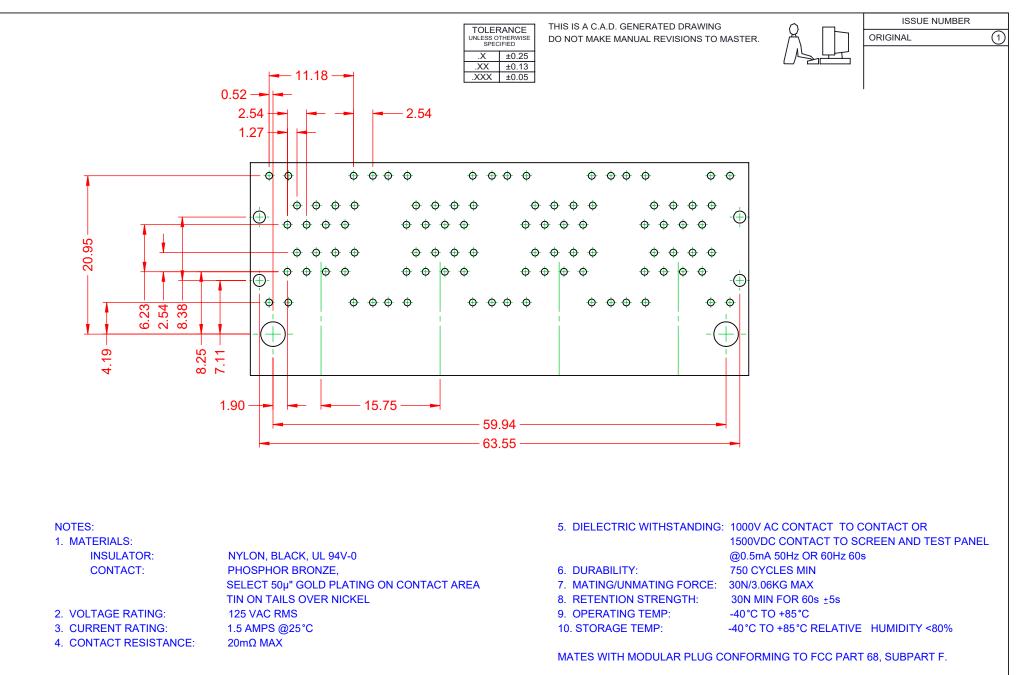

| RJ45, 8 PORTS, RIGHT ANGLE PCB MOUNT                                           |                                                                                                                                                                                                                | ACAD REFERENCE NO.: J96 Assembly |                  |        |
|--------------------------------------------------------------------------------|----------------------------------------------------------------------------------------------------------------------------------------------------------------------------------------------------------------|----------------------------------|------------------|--------|
|                                                                                |                                                                                                                                                                                                                | DRAWN: C.B                       | DATE: January 20 | , 2020 |
|                                                                                |                                                                                                                                                                                                                | CHECKED:                         | DATE:            |        |
| EDAC INC<br>TORONTO, ONTARIO<br>CANADA<br>YOUR CONNECTION TO QUALITY & SERVICE | THESE DRAWINGS AND SPECIFICATIONS<br>ARE THE PROPERTY OF EDAC INC.,AND<br>SHALL NOT BE REPRODUCED,OR COPIED<br>OR USED AS THE BASIS FOR THE<br>MANUFACTURE OR SALE OF APPARATUS<br>WITHOUT WRITTEN PERMISSION. | SCALE: 2:1                       | SHEET 2 OF       | 2      |
|                                                                                |                                                                                                                                                                                                                | DRAWING NUMBER: J96 Assembly     |                  | ISSUE  |
|                                                                                |                                                                                                                                                                                                                | PART NUMBER: J9608889            | 92N41221         | 1      |