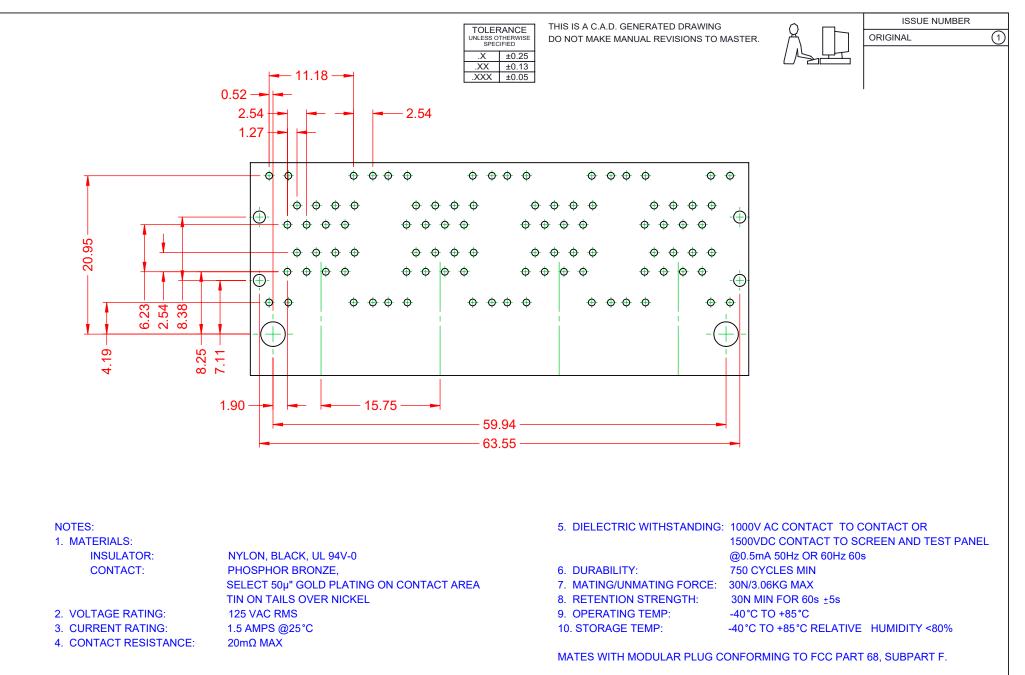

| RJ45, 8 PORTS, RIGHT ANGLE PCB MOUNT                                           |                                                                                                                                                                                                                | ACAD REFERENCE NO.: J96 Assembly |                  |        |
|--------------------------------------------------------------------------------|----------------------------------------------------------------------------------------------------------------------------------------------------------------------------------------------------------------|----------------------------------|------------------|--------|
|                                                                                |                                                                                                                                                                                                                | DRAWN: C.B                       | DATE: January 20 | , 2020 |
|                                                                                |                                                                                                                                                                                                                | CHECKED:                         | DATE:            |        |
| EDAG INC<br>TORONTO, ONTARIO<br>CANADA<br>YOUR CONNECTION TO QUALITY & SERVICE | THESE DRAWINGS AND SPECIFICATIONS<br>ARE THE PROPERTY OF EDAC INC.,AND<br>SHALL NOT BE REPRODUCED,OR COPIED<br>OR USED AS THE BASIS FOR THE<br>MANUFACTURE OR SALE OF APPARATUS<br>WITHOUT WRITTEN PERMISSION. | SCALE: 2:1                       | SHEET 2 OF       | 2      |
|                                                                                |                                                                                                                                                                                                                | DRAWING NUMBER: J96 Assembly     |                  | ISSUE  |
|                                                                                |                                                                                                                                                                                                                | PART NUMBER: J9608889            | 92N44121         | 1      |

THIS SERIES FULLY CONFORMS TO THE EUROPEAN UNION DIRECTIVES 2011/65/EU FOR RoHS COMPLIANCY.