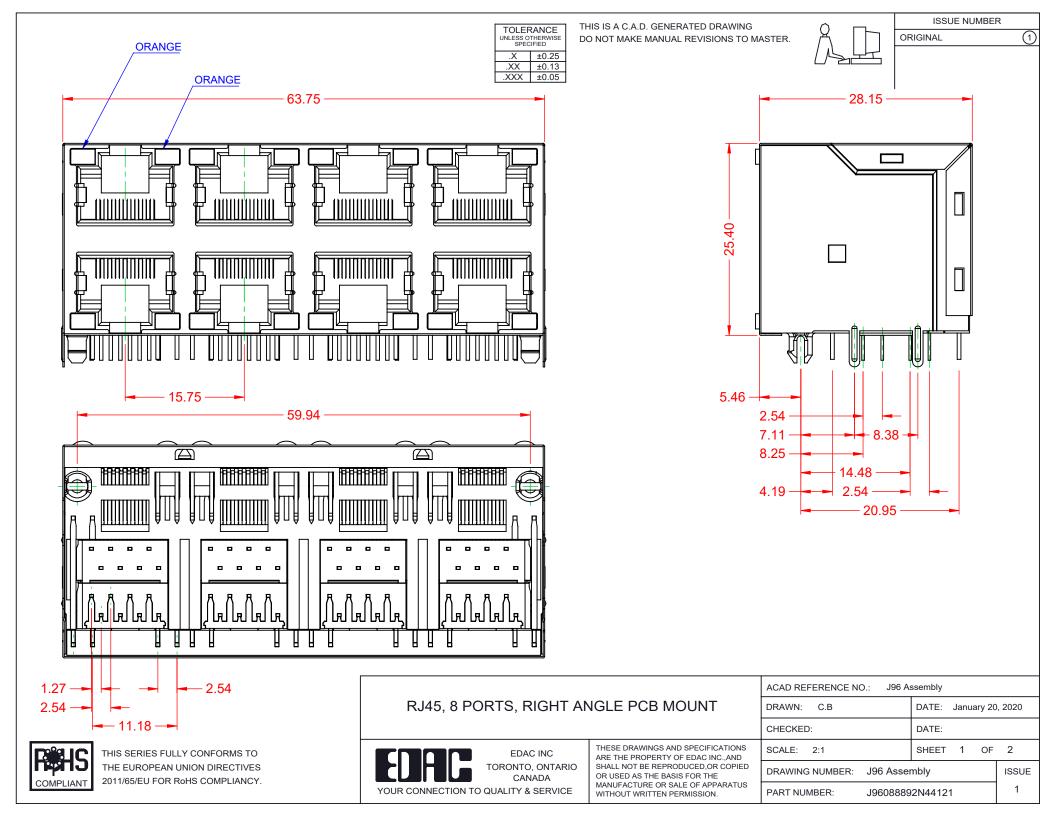

| RJ45, 8 PORTS, RIGHT ANGLE PCB MOUNT                                           |                                                                                                                                                                                                                | ACAD REFERENCE NO.: J96 Assembly |                  |        |
|--------------------------------------------------------------------------------|----------------------------------------------------------------------------------------------------------------------------------------------------------------------------------------------------------------|----------------------------------|------------------|--------|
|                                                                                |                                                                                                                                                                                                                | DRAWN: C.B                       | DATE: January 20 | , 2020 |
|                                                                                |                                                                                                                                                                                                                | CHECKED:                         | DATE:            |        |
| EDAG INC<br>TORONTO, ONTARIO<br>CANADA<br>YOUR CONNECTION TO QUALITY & SERVICE | THESE DRAWINGS AND SPECIFICATIONS<br>ARE THE PROPERTY OF EDAC INC.,AND<br>SHALL NOT BE REPRODUCED,OR COPIED<br>OR USED AS THE BASIS FOR THE<br>MANUFACTURE OR SALE OF APPARATUS<br>WITHOUT WRITTEN PERMISSION. | SCALE: 2:1                       | SHEET 2 OF       | 2      |
|                                                                                |                                                                                                                                                                                                                | DRAWING NUMBER: J96 Assembly     |                  | ISSUE  |
|                                                                                |                                                                                                                                                                                                                | PART NUMBER: J9608889            | 92N44121         | 1      |

THIS SERIES FULLY CONFORMS TO THE EUROPEAN UNION DIRECTIVES 2011/65/EU FOR RoHS COMPLIANCY.