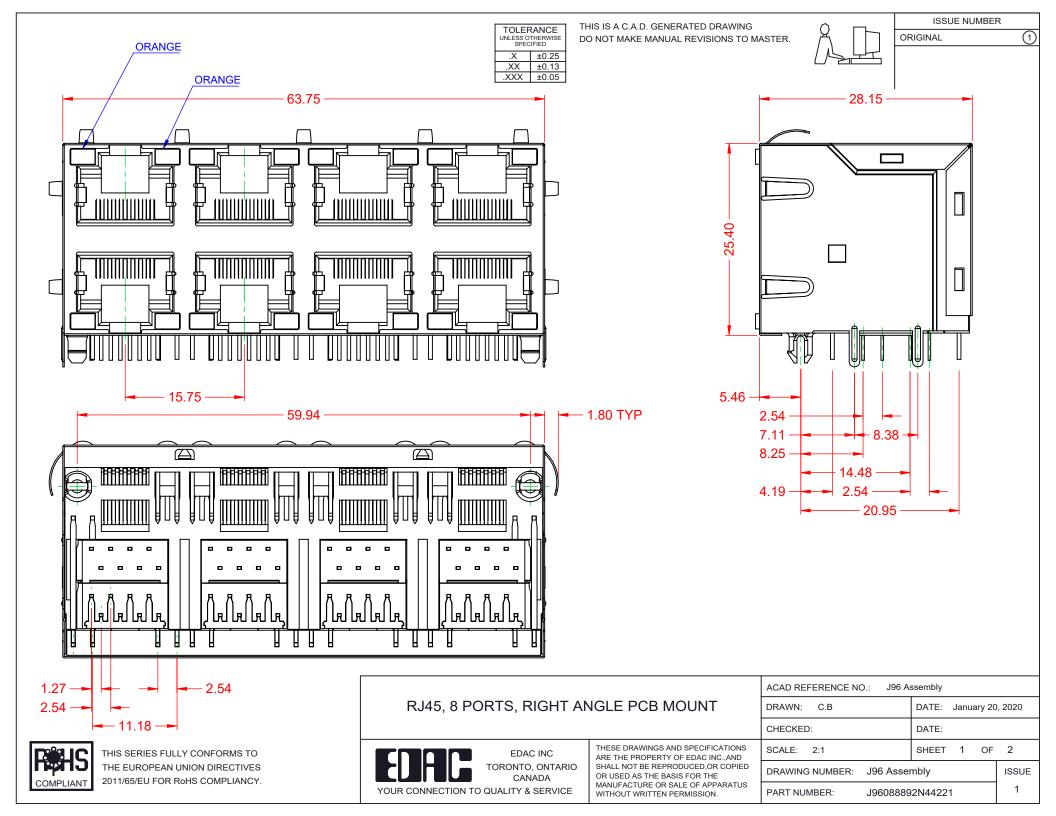

| RJ45, 8 PORTS, RIGHT ANGLE PCB MOUNT                                           |                                                                                                                                                                                                                | ACAD REFERENCE NO.: J96 Assembly |                  |        |
|--------------------------------------------------------------------------------|----------------------------------------------------------------------------------------------------------------------------------------------------------------------------------------------------------------|----------------------------------|------------------|--------|
|                                                                                |                                                                                                                                                                                                                | DRAWN: C.B                       | DATE: January 20 | , 2020 |
|                                                                                |                                                                                                                                                                                                                | CHECKED:                         | DATE:            |        |
| EDAC INC<br>TORONTO, ONTARIO<br>CANADA<br>YOUR CONNECTION TO QUALITY & SERVICE | THESE DRAWINGS AND SPECIFICATIONS<br>ARE THE PROPERTY OF EDAC INC.,AND<br>SHALL NOT BE REPRODUCED,OR COPIED<br>OR USED AS THE BASIS FOR THE<br>MANUFACTURE OR SALE OF APPARATUS<br>WITHOUT WRITTEN PERMISSION. | SCALE: 2:1                       | SHEET 2 OF       | 2      |
|                                                                                |                                                                                                                                                                                                                | DRAWING NUMBER: J96 Assembly     |                  | ISSUE  |
|                                                                                |                                                                                                                                                                                                                | PART NUMBER: J9608889            | 92N44221         | 1      |