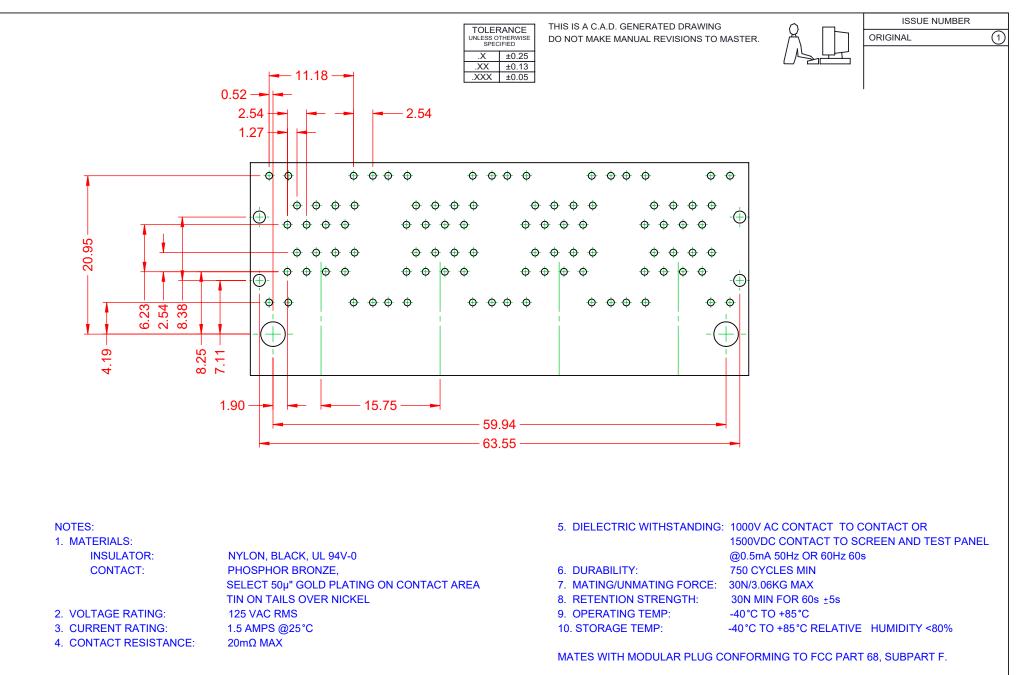

| RJ45, 8 PORTS, RIGHT ANGLE PCB MOUNT                                           |                                                                                                                                                                                                                | ACAD REFERENCE NO.: J96 Assembly |                  |        |
|--------------------------------------------------------------------------------|----------------------------------------------------------------------------------------------------------------------------------------------------------------------------------------------------------------|----------------------------------|------------------|--------|
|                                                                                |                                                                                                                                                                                                                | DRAWN: C.B                       | DATE: January 20 | , 2020 |
|                                                                                |                                                                                                                                                                                                                | CHECKED:                         | DATE:            |        |
| EDAC INC<br>TORONTO, ONTARIO<br>CANADA<br>YOUR CONNECTION TO QUALITY & SERVICE | THESE DRAWINGS AND SPECIFICATIONS<br>ARE THE PROPERTY OF EDAC INC.,AND<br>SHALL NOT BE REPRODUCED,OR COPIED<br>OR USED AS THE BASIS FOR THE<br>MANUFACTURE OR SALE OF APPARATUS<br>WITHOUT WRITTEN PERMISSION. | SCALE: 2:1                       | SHEET 2 OF       | 2      |
|                                                                                |                                                                                                                                                                                                                | DRAWING NUMBER: J96 Assembly     |                  | ISSUE  |
|                                                                                |                                                                                                                                                                                                                | PART NUMBER: J9608889            | 92N44221         | 1      |