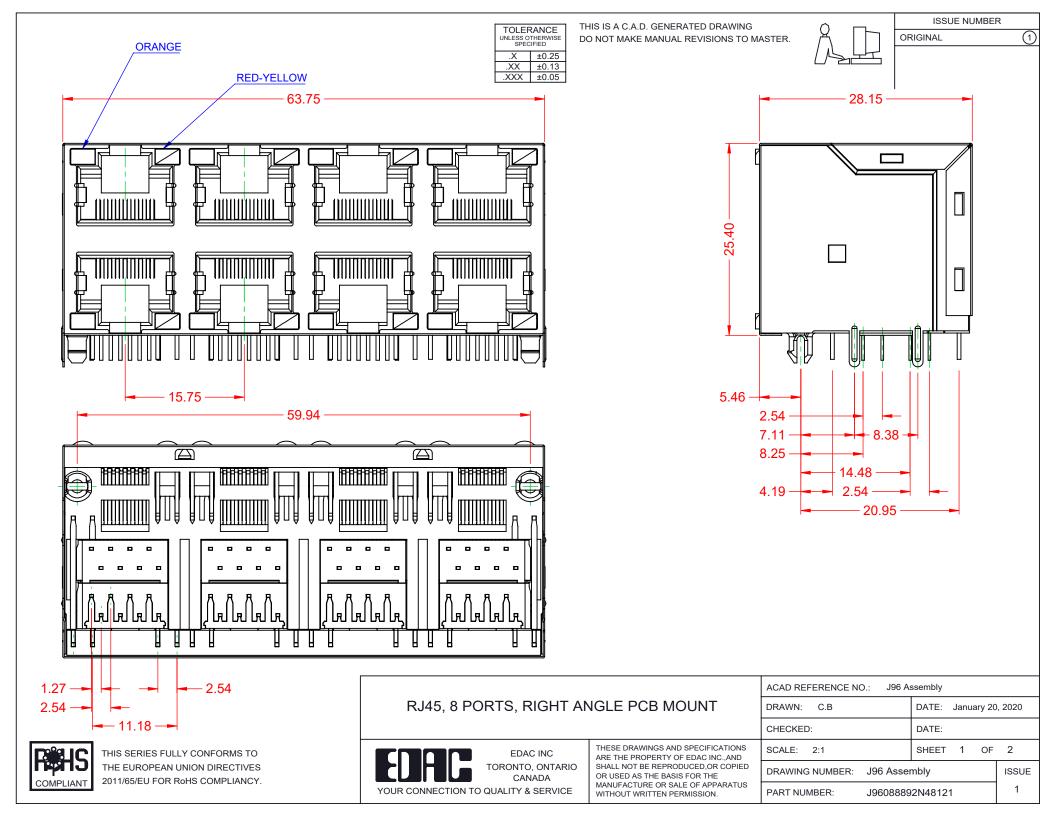

| RJ45, 8 PORTS, RIGHT ANGLE PCB MOUNT                                           |                                                                                                                                                                                                                | ACAD REFERENCE NO.: J96 Assembly |                  |        |
|--------------------------------------------------------------------------------|----------------------------------------------------------------------------------------------------------------------------------------------------------------------------------------------------------------|----------------------------------|------------------|--------|
|                                                                                |                                                                                                                                                                                                                | DRAWN: C.B                       | DATE: January 20 | , 2020 |
|                                                                                |                                                                                                                                                                                                                | CHECKED:                         | DATE:            |        |
| EDAC INC<br>TORONTO, ONTARIO<br>CANADA<br>YOUR CONNECTION TO QUALITY & SERVICE | THESE DRAWINGS AND SPECIFICATIONS<br>ARE THE PROPERTY OF EDAC INC.,AND<br>SHALL NOT BE REPRODUCED,OR COPIED<br>OR USED AS THE BASIS FOR THE<br>MANUFACTURE OR SALE OF APPARATUS<br>WITHOUT WRITTEN PERMISSION. | SCALE: 2:1                       | SHEET 2 OF       | 2      |
|                                                                                |                                                                                                                                                                                                                | DRAWING NUMBER: J96 Assembly     |                  | ISSUE  |
|                                                                                |                                                                                                                                                                                                                | PART NUMBER: J9608889            | 92N48121         | 1      |