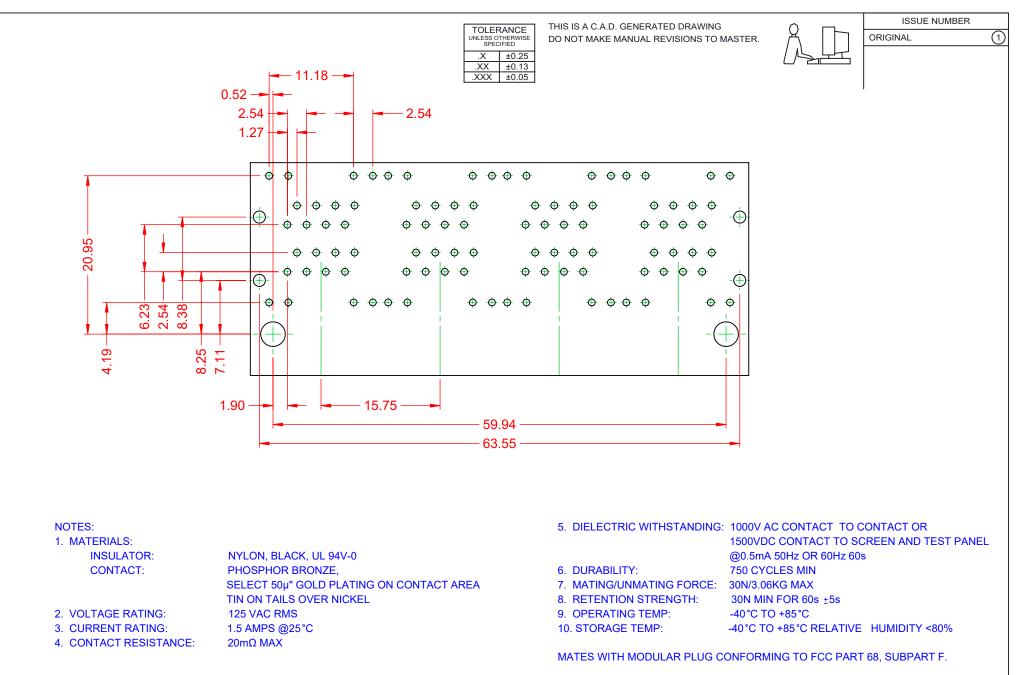

| RJ45, 8 PORTS, RIGHT ANGLE PCB MOUNT                                           |                                                                                                                                                                                                                | ACAD REFERENCE NO.: J96 Assembly |                  |        |
|--------------------------------------------------------------------------------|----------------------------------------------------------------------------------------------------------------------------------------------------------------------------------------------------------------|----------------------------------|------------------|--------|
|                                                                                |                                                                                                                                                                                                                | DRAWN: C.B                       | DATE: January 20 | , 2020 |
|                                                                                |                                                                                                                                                                                                                | CHECKED:                         | DATE:            |        |
| EDAC INC<br>TORONTO, ONTARIO<br>CANADA<br>YOUR CONNECTION TO QUALITY & SERVICE | THESE DRAWINGS AND SPECIFICATIONS<br>ARE THE PROPERTY OF EDAC INC.,AND<br>SHALL NOT BE REPRODUCED,OR COPIED<br>OR USED AS THE BASIS FOR THE<br>MANUFACTURE OR SALE OF APPARATUS<br>WITHOUT WRITTEN PERMISSION. | SCALE: 2:1                       | SHEET 2 OF       | 2      |
|                                                                                |                                                                                                                                                                                                                | DRAWING NUMBER: J96 Assembly     |                  | ISSUE  |
|                                                                                |                                                                                                                                                                                                                | PART NUMBER: J9608889            | 92N48121         | 1      |