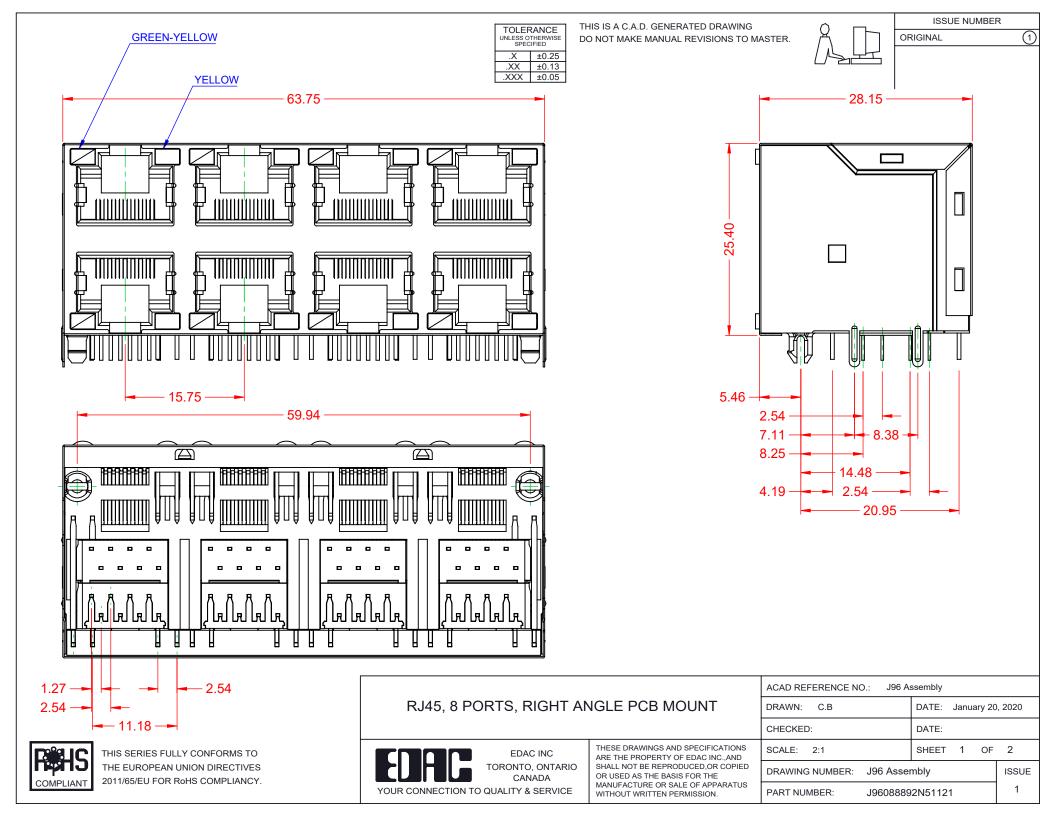

| RJ45, 8 PORTS, RIGHT ANGLE PCB MOUNT                                           |                                                                                                                                                                                                                | ACAD REFERENCE NO.: J96 Assembly |                  |        |
|--------------------------------------------------------------------------------|----------------------------------------------------------------------------------------------------------------------------------------------------------------------------------------------------------------|----------------------------------|------------------|--------|
|                                                                                |                                                                                                                                                                                                                | DRAWN: C.B                       | DATE: January 20 | , 2020 |
|                                                                                |                                                                                                                                                                                                                | CHECKED:                         | DATE:            |        |
| EDAG INC<br>TORONTO, ONTARIO<br>CANADA<br>YOUR CONNECTION TO QUALITY & SERVICE | THESE DRAWINGS AND SPECIFICATIONS<br>ARE THE PROPERTY OF EDAC INC.,AND<br>SHALL NOT BE REPRODUCED,OR COPIED<br>OR USED AS THE BASIS FOR THE<br>MANUFACTURE OR SALE OF APPARATUS<br>WITHOUT WRITTEN PERMISSION. | SCALE: 2:1                       | SHEET 2 OF       | 2      |
|                                                                                |                                                                                                                                                                                                                | DRAWING NUMBER: J96 Assembly     |                  | ISSUE  |
|                                                                                |                                                                                                                                                                                                                | PART NUMBER: J9608889            | 92N51121         | 1      |