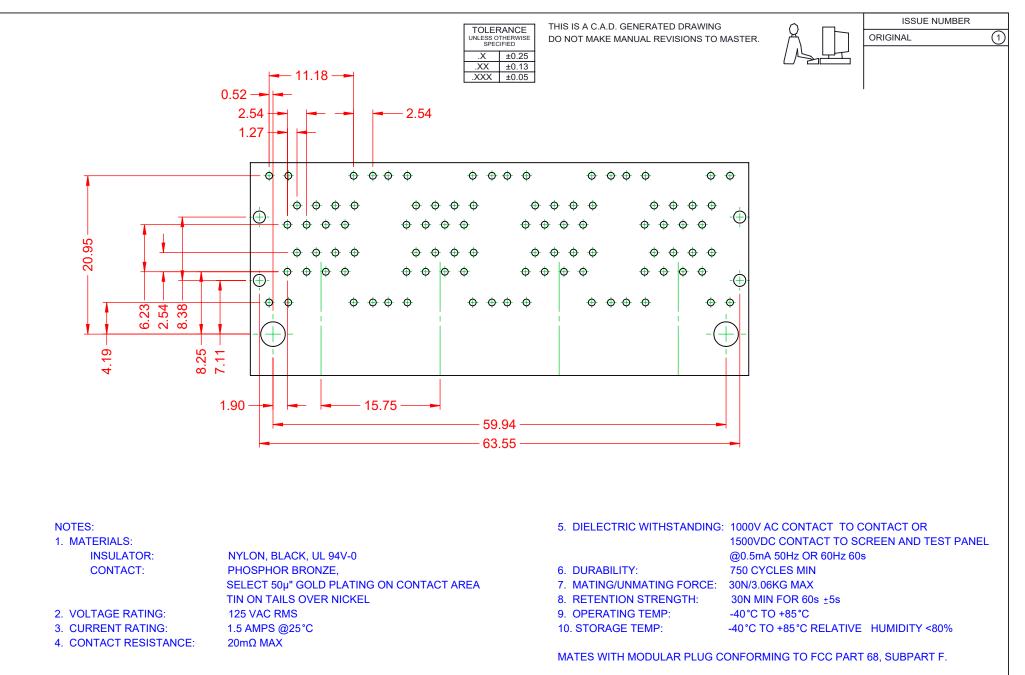

| RJ45, 8 PORTS, RIGHT ANGLE PCB MOUNT                                           |                                                                                                                                                                                                                | ACAD REFERENCE NO.: J96 Assembly |                  |        |
|--------------------------------------------------------------------------------|----------------------------------------------------------------------------------------------------------------------------------------------------------------------------------------------------------------|----------------------------------|------------------|--------|
|                                                                                |                                                                                                                                                                                                                | DRAWN: C.B                       | DATE: January 20 | , 2020 |
|                                                                                |                                                                                                                                                                                                                | CHECKED:                         | DATE:            |        |
| EDAG INC<br>TORONTO, ONTARIO<br>CANADA<br>YOUR CONNECTION TO QUALITY & SERVICE | THESE DRAWINGS AND SPECIFICATIONS<br>ARE THE PROPERTY OF EDAC INC.,AND<br>SHALL NOT BE REPRODUCED,OR COPIED<br>OR USED AS THE BASIS FOR THE<br>MANUFACTURE OR SALE OF APPARATUS<br>WITHOUT WRITTEN PERMISSION. | SCALE: 2:1                       | SHEET 2 OF       | 2      |
|                                                                                |                                                                                                                                                                                                                | DRAWING NUMBER: J96 Assembly     |                  | ISSUE  |
|                                                                                |                                                                                                                                                                                                                | PART NUMBER: J9608889            | 92N51121         | 1      |