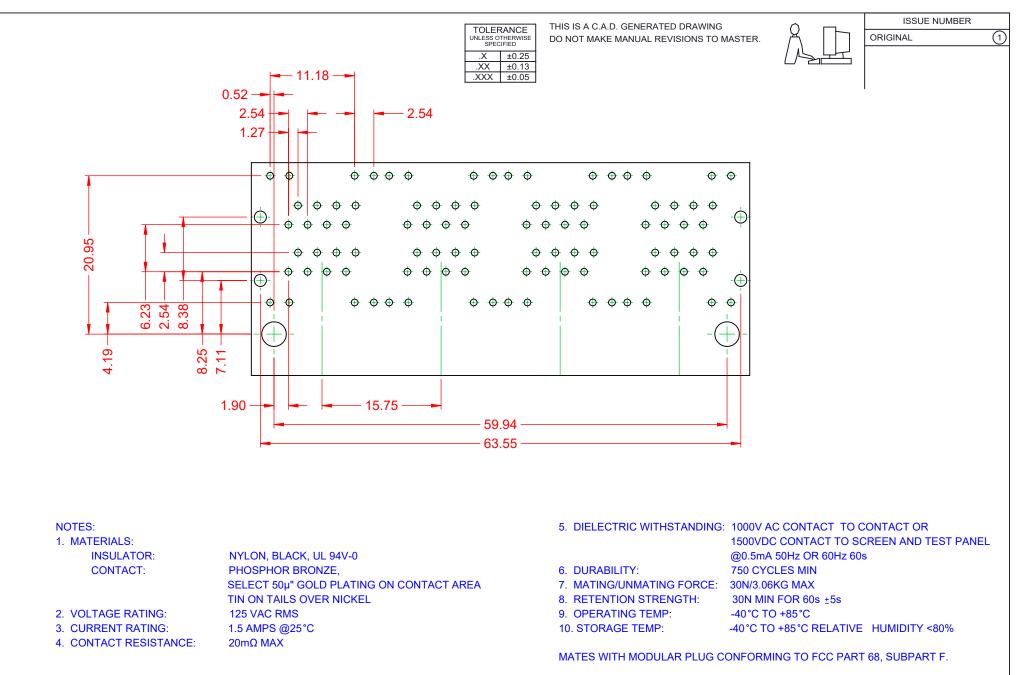

| RJ45, 8 PORTS, RIGHT ANGLE PCB MOUNT                                           |                                                                                                                                                                                                                | ACAD REFERENCE NO.: J96 Assembly |                  |        |
|--------------------------------------------------------------------------------|----------------------------------------------------------------------------------------------------------------------------------------------------------------------------------------------------------------|----------------------------------|------------------|--------|
|                                                                                |                                                                                                                                                                                                                | DRAWN: C.B                       | DATE: January 20 | , 2020 |
|                                                                                |                                                                                                                                                                                                                | CHECKED:                         | DATE:            |        |
| EDAC INC<br>TORONTO, ONTARIO<br>CANADA<br>YOUR CONNECTION TO QUALITY & SERVICE | THESE DRAWINGS AND SPECIFICATIONS<br>ARE THE PROPERTY OF EDAC INC.,AND<br>SHALL NOT BE REPRODUCED,OR COPIED<br>OR USED AS THE BASIS FOR THE<br>MANUFACTURE OR SALE OF APPARATUS<br>WITHOUT WRITTEN PERMISSION. | SCALE: 2:1                       | SHEET 2 OF       | 2      |
|                                                                                |                                                                                                                                                                                                                | DRAWING NUMBER: J96 Assembly     |                  | ISSUE  |
|                                                                                |                                                                                                                                                                                                                | PART NUMBER: J9608889            | 2N52221          | 1      |