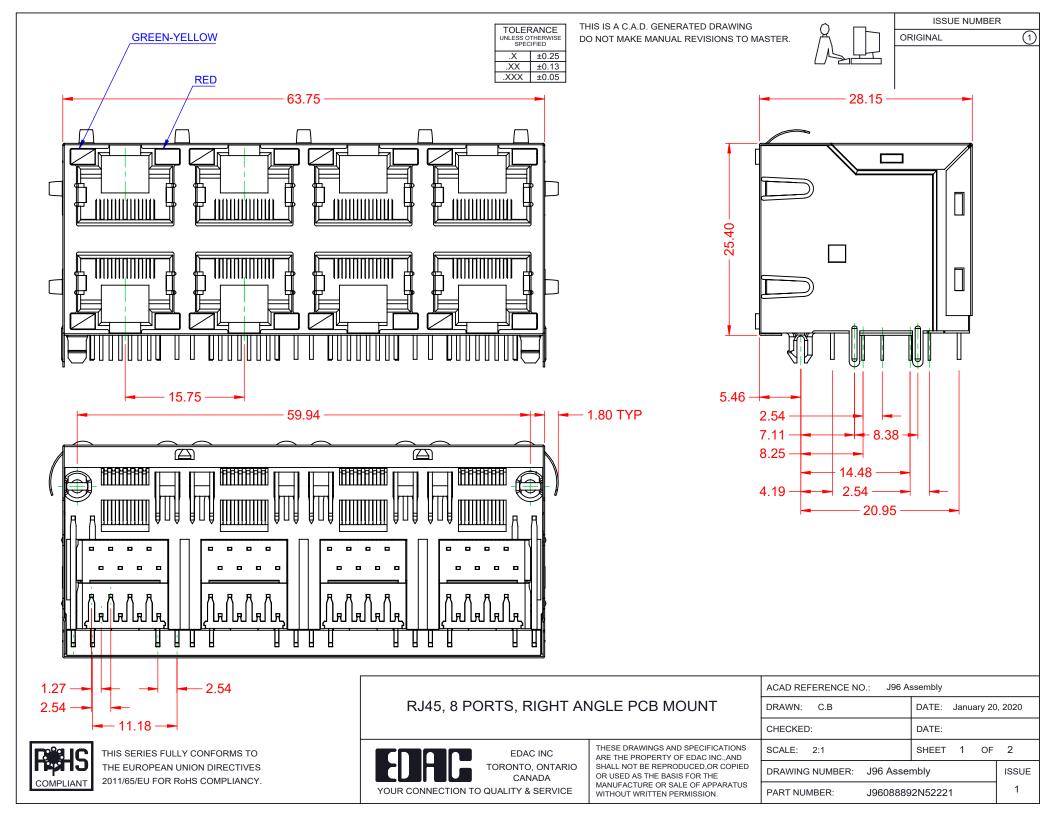

| RJ45, 8 PORTS, RIGHT ANGLE PCB MOUNT                                           |                                                                                                                                                                                                                | ACAD REFERENCE NO.: J96 Assembly |                  |        |
|--------------------------------------------------------------------------------|----------------------------------------------------------------------------------------------------------------------------------------------------------------------------------------------------------------|----------------------------------|------------------|--------|
|                                                                                |                                                                                                                                                                                                                | DRAWN: C.B                       | DATE: January 20 | , 2020 |
|                                                                                |                                                                                                                                                                                                                | CHECKED:                         | DATE:            |        |
| EDAC INC<br>TORONTO, ONTARIO<br>CANADA<br>YOUR CONNECTION TO QUALITY & SERVICE | THESE DRAWINGS AND SPECIFICATIONS<br>ARE THE PROPERTY OF EDAC INC.,AND<br>SHALL NOT BE REPRODUCED,OR COPIED<br>OR USED AS THE BASIS FOR THE<br>MANUFACTURE OR SALE OF APPARATUS<br>WITHOUT WRITTEN PERMISSION. | SCALE: 2:1                       | SHEET 2 OF       | 2      |
|                                                                                |                                                                                                                                                                                                                | DRAWING NUMBER: J96 Assembly     |                  | ISSUE  |
|                                                                                |                                                                                                                                                                                                                | PART NUMBER: J9608889            | 2N52221          | 1      |