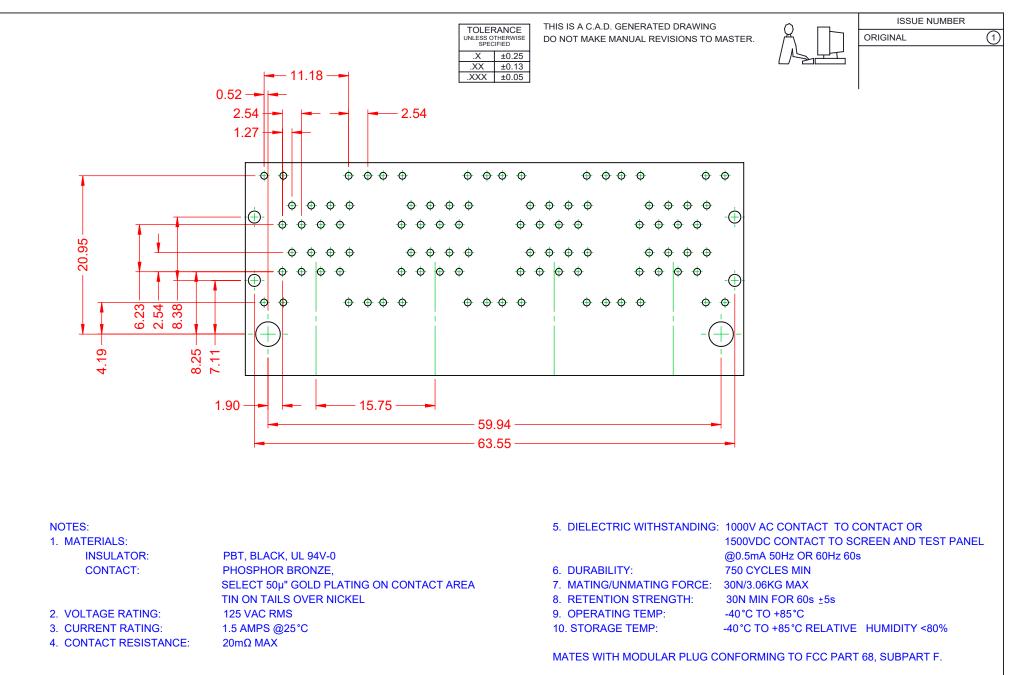

|      |                                                                               | ACAD REFERENCE NO.: J96 Assembly                                                                                                                                                                               |                              |            |       |
|------|-------------------------------------------------------------------------------|----------------------------------------------------------------------------------------------------------------------------------------------------------------------------------------------------------------|------------------------------|------------|-------|
|      | RJ45, 8 PORTS, RIGHT AN                                                       | DRAWN: C.B                                                                                                                                                                                                     | DATE: January 20             | , 2020     |       |
|      |                                                                               |                                                                                                                                                                                                                |                              | DATE:      |       |
|      | EDAC INC<br>TORONTO, ONTARIO<br>CANADA<br>DUR CONNECTION TO QUALITY & SERVICE | THESE DRAWINGS AND SPECIFICATIONS<br>ARE THE PROPERTY OF EDAC INC.,AND<br>SHALL NOT BE REPRODUCED,OR COPIED<br>OR USED AS THE BASIS FOR THE<br>MANUFACTURE OR SALE OF APPARATUS<br>WITHOUT WRITTEN PERMISSION. | SCALE: 2:1                   | SHEET 2 OF | 2     |
|      |                                                                               |                                                                                                                                                                                                                | DRAWING NUMBER: J96 Assembly |            | ISSUE |
| YOUR |                                                                               |                                                                                                                                                                                                                | PART NUMBER: J9608889        | )2P72121   | 1     |