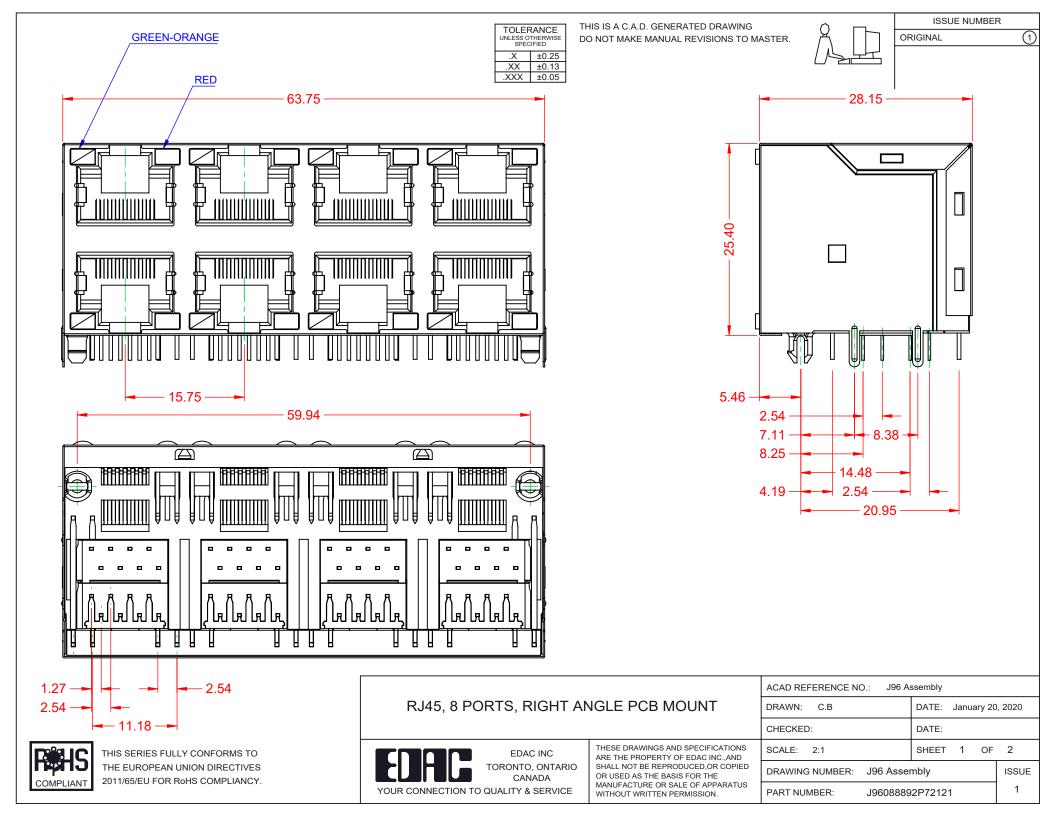

|      |                                                                               | ACAD REFERENCE NO.: J96 Assembly                                                                                                                                                                               |                              |            |       |
|------|-------------------------------------------------------------------------------|----------------------------------------------------------------------------------------------------------------------------------------------------------------------------------------------------------------|------------------------------|------------|-------|
|      | RJ45, 8 PORTS, RIGHT AN                                                       | DRAWN: C.B                                                                                                                                                                                                     | DATE: January 20             | , 2020     |       |
|      |                                                                               |                                                                                                                                                                                                                |                              | DATE:      |       |
|      | EDAC INC<br>TORONTO, ONTARIO<br>CANADA<br>DUR CONNECTION TO QUALITY & SERVICE | THESE DRAWINGS AND SPECIFICATIONS<br>ARE THE PROPERTY OF EDAC INC.,AND<br>SHALL NOT BE REPRODUCED,OR COPIED<br>OR USED AS THE BASIS FOR THE<br>MANUFACTURE OR SALE OF APPARATUS<br>WITHOUT WRITTEN PERMISSION. | SCALE: 2:1                   | SHEET 2 OF | 2     |
|      |                                                                               |                                                                                                                                                                                                                | DRAWING NUMBER: J96 Assembly |            | ISSUE |
| YOUR |                                                                               |                                                                                                                                                                                                                | PART NUMBER: J9608889        | )2P72121   | 1     |