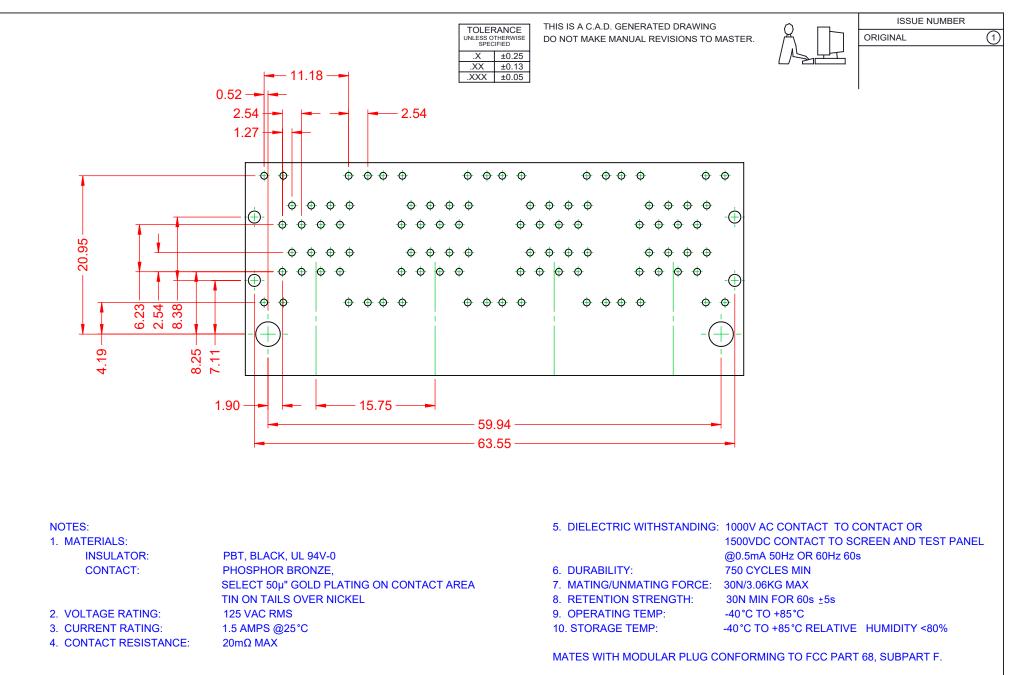

|  |                                                                                |                                                                                                                                                                                                                | ACAD REFERENCE NO.: J96 Assembly |                  |        |
|--|--------------------------------------------------------------------------------|----------------------------------------------------------------------------------------------------------------------------------------------------------------------------------------------------------------|----------------------------------|------------------|--------|
|  |                                                                                |                                                                                                                                                                                                                | DRAWN: C.B                       | DATE: January 20 | , 2020 |
|  |                                                                                |                                                                                                                                                                                                                | CHECKED:                         | DATE:            |        |
|  | EDAG INC<br>TORONTO, ONTARIO<br>CANADA<br>YOUR CONNECTION TO QUALITY & SERVICE | THESE DRAWINGS AND SPECIFICATIONS<br>ARE THE PROPERTY OF EDAC INC.,AND<br>SHALL NOT BE REPRODUCED,OR COPIED<br>OR USED AS THE BASIS FOR THE<br>MANUFACTURE OR SALE OF APPARATUS<br>WITHOUT WRITTEN PERMISSION. | SCALE: 2:1                       | SHEET 2 OF       | 2      |
|  |                                                                                |                                                                                                                                                                                                                | DRAWING NUMBER: J96 Assembly     |                  | ISSUE  |
|  |                                                                                |                                                                                                                                                                                                                | PART NUMBER: J9608889            | 92P73121         | 1      |