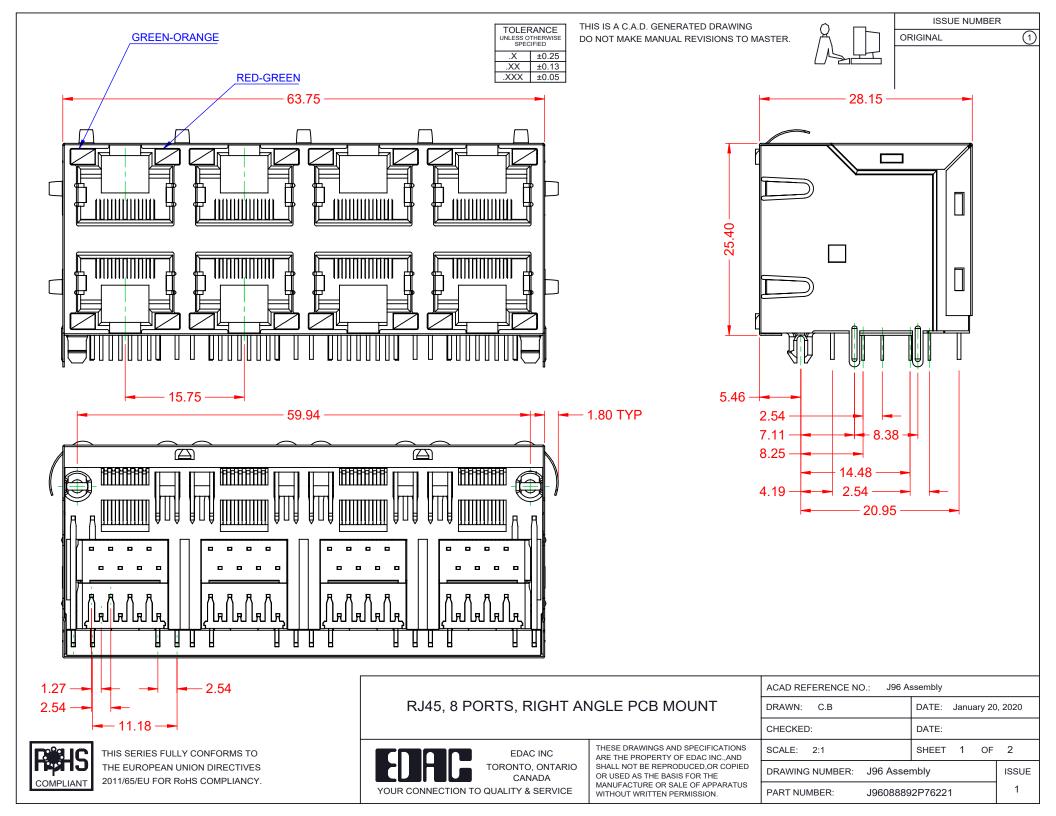

|                                      |                                      |                                                                                                                                                                                   |                              | ACAD REFERENCE NO.: J96 Assembly |        |  |
|--------------------------------------|--------------------------------------|-----------------------------------------------------------------------------------------------------------------------------------------------------------------------------------|------------------------------|----------------------------------|--------|--|
| RJ45, 8 PORTS, RIGHT ANGLE PCB MOUNT |                                      |                                                                                                                                                                                   | DRAWN: C.B                   | DATE: January 20                 | , 2020 |  |
|                                      |                                      | CHECKED:                                                                                                                                                                          | DATE:                        |                                  |        |  |
| EDAC INC<br>TORONTO, ONTAF<br>CANADA | EDAC INC                             | THESE DRAWINGS AND SPECIFICATIONS<br>ARE THE PROPERTY OF EDAC INC., AND<br>SHALL NOT BE REPRODUCED, OR COPIED<br>OR USED AS THE BASIS FOR THE<br>MANUFACTURE OR SALE OF APPARATUS | SCALE: 2:1                   | SHEET 2 OF                       | 2      |  |
|                                      | ,                                    |                                                                                                                                                                                   | DRAWING NUMBER: J96 Assembly |                                  | ISSUE  |  |
| YOUR CONNECTION TO QUAI              | YOUR CONNECTION TO QUALITY & SERVICE |                                                                                                                                                                                   | PART NUMBER: J9608889        | 92P76221                         | 1      |  |