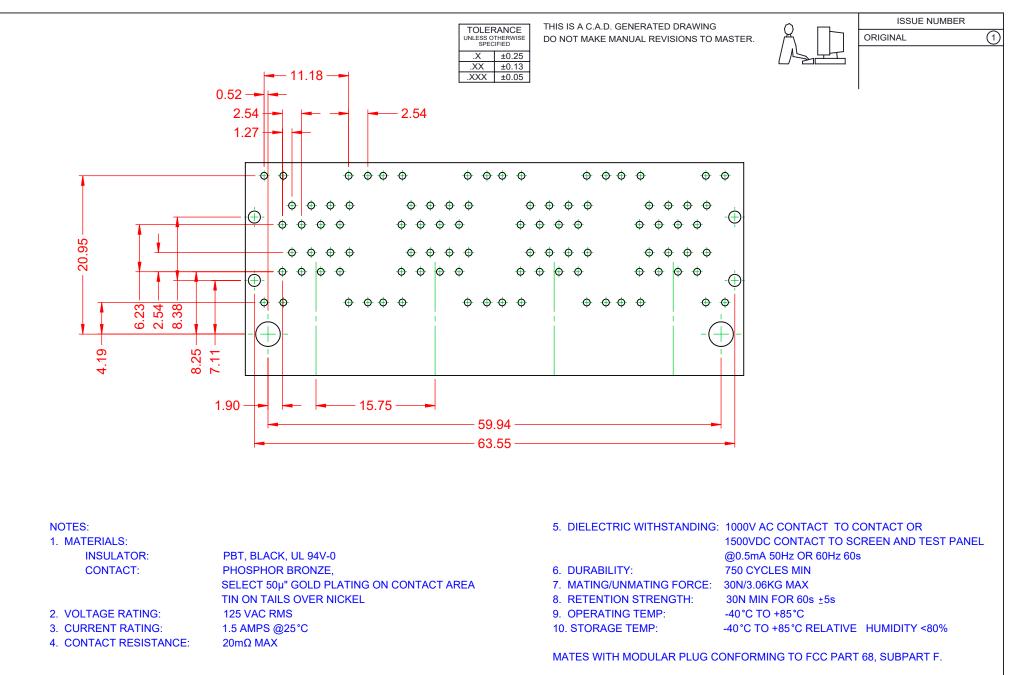

|  |                                                                                | ACAD REFERENCE NO.: J96 Assembly                                                                                                                                                                               |                              |                  |        |
|--|--------------------------------------------------------------------------------|----------------------------------------------------------------------------------------------------------------------------------------------------------------------------------------------------------------|------------------------------|------------------|--------|
|  | RJ45, 8 PORTS, RIGHT ANGLE PCB MOUNT                                           |                                                                                                                                                                                                                | DRAWN: C.B                   | DATE: January 20 | , 2020 |
|  |                                                                                |                                                                                                                                                                                                                | CHECKED:                     | DATE:            |        |
|  | EDAC INC<br>TORONTO, ONTARIO<br>CANADA<br>YOUR CONNECTION TO QUALITY & SERVICE | THESE DRAWINGS AND SPECIFICATIONS<br>ARE THE PROPERTY OF EDAC INC.,AND<br>SHALL NOT BE REPRODUCED,OR COPIED<br>OR USED AS THE BASIS FOR THE<br>MANUFACTURE OR SALE OF APPARATUS<br>WITHOUT WRITTEN PERMISSION. | SCALE: 2:1                   | SHEET 2 OF       | 2      |
|  |                                                                                |                                                                                                                                                                                                                | DRAWING NUMBER: J96 Assembly |                  | ISSUE  |
|  |                                                                                |                                                                                                                                                                                                                | PART NUMBER: J9608889        | )2P77121         | 1      |