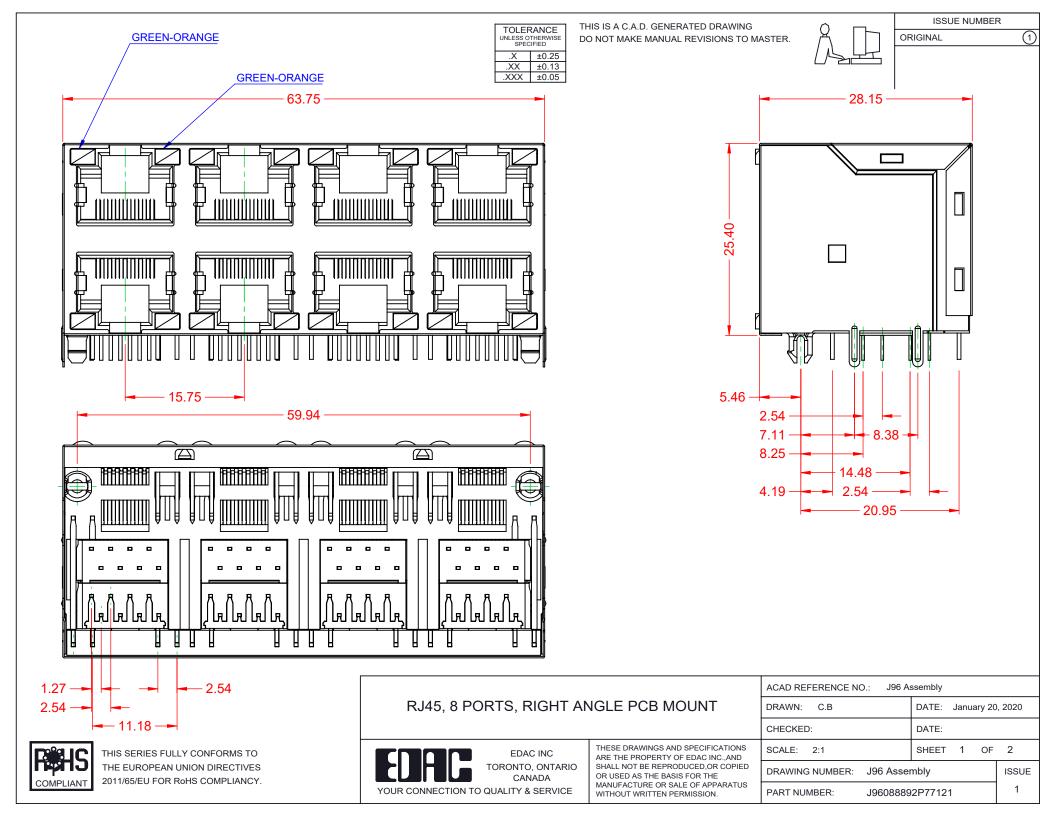

|  |                                                                                | ACAD REFERENCE NO.: J96 Assembly                                                                                                                                                                               |                              |                  |        |
|--|--------------------------------------------------------------------------------|----------------------------------------------------------------------------------------------------------------------------------------------------------------------------------------------------------------|------------------------------|------------------|--------|
|  | RJ45, 8 PORTS, RIGHT ANGLE PCB MOUNT                                           |                                                                                                                                                                                                                | DRAWN: C.B                   | DATE: January 20 | , 2020 |
|  |                                                                                |                                                                                                                                                                                                                | CHECKED:                     | DATE:            |        |
|  | EDAC INC<br>TORONTO, ONTARIO<br>CANADA<br>YOUR CONNECTION TO QUALITY & SERVICE | THESE DRAWINGS AND SPECIFICATIONS<br>ARE THE PROPERTY OF EDAC INC.,AND<br>SHALL NOT BE REPRODUCED,OR COPIED<br>OR USED AS THE BASIS FOR THE<br>MANUFACTURE OR SALE OF APPARATUS<br>WITHOUT WRITTEN PERMISSION. | SCALE: 2:1                   | SHEET 2 OF       | 2      |
|  |                                                                                |                                                                                                                                                                                                                | DRAWING NUMBER: J96 Assembly |                  | ISSUE  |
|  |                                                                                |                                                                                                                                                                                                                | PART NUMBER: J9608889        | )2P77121         | 1      |

THIS SERIES FULLY CONFORMS TO THE EUROPEAN UNION DIRECTIVES 2011/65/EU FOR RoHS COMPLIANCY.