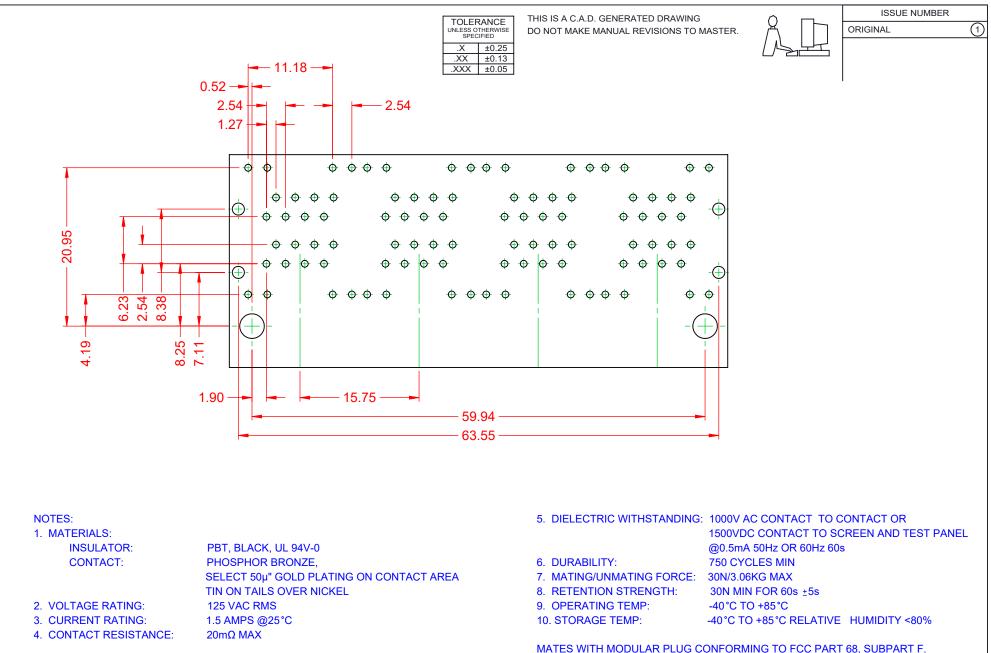

THIS SERIES FULLY CONFORMS TO THE EUROPEAN UNION DIRECTIVES 2011/65/EU FOR RoHS COMPLIANCY.

| NFORMING TO FCC PART 68, SUBPART F. |                        |  |  |  |  |  |
|-------------------------------------|------------------------|--|--|--|--|--|
| ACAD REFERENCE NO.: J96 Assembly    |                        |  |  |  |  |  |
| DRAWN: C.B                          | DATE: January 20, 2020 |  |  |  |  |  |
| CHECKED:                            | DATE:                  |  |  |  |  |  |
| SCALE: 2:1                          | SHEET 2 OF 2           |  |  |  |  |  |
|                                     |                        |  |  |  |  |  |