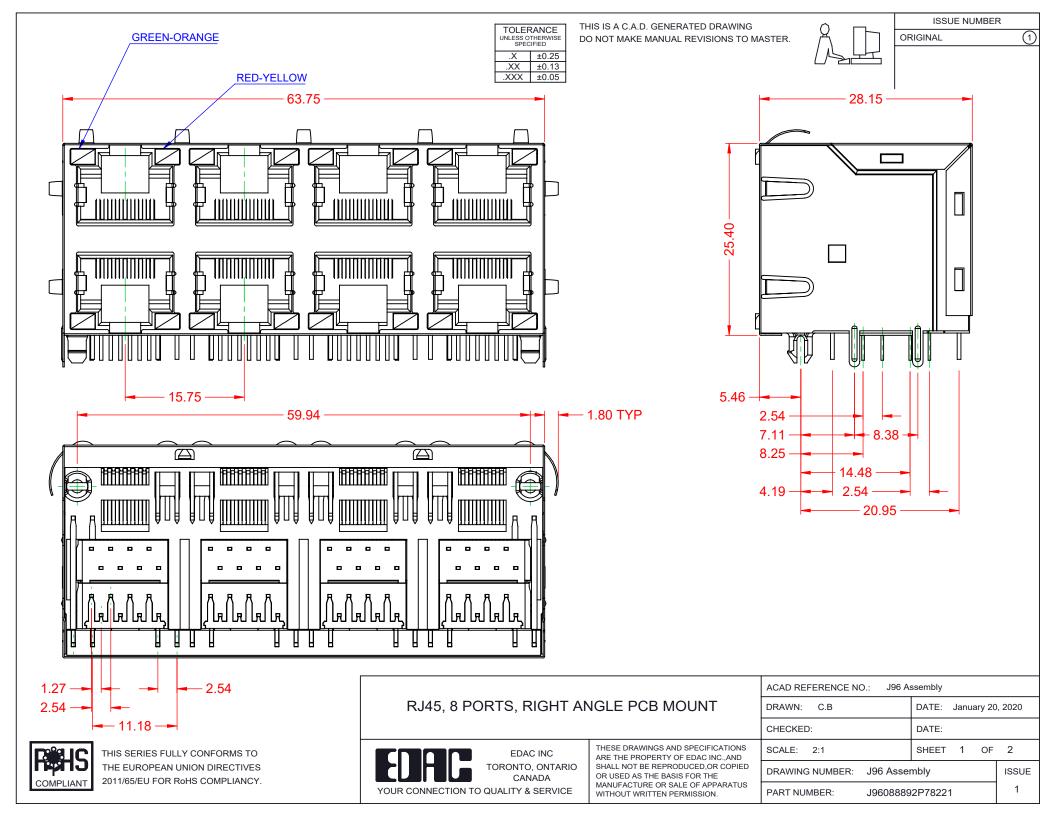

|  | RJ45, 8 PORTS, RIGHT ANGLE PCB MOUNT                                           |                                                                                                                                                                                                                | ACAD REFERENCE NO.: J96 Assembly |                  |        |
|--|--------------------------------------------------------------------------------|----------------------------------------------------------------------------------------------------------------------------------------------------------------------------------------------------------------|----------------------------------|------------------|--------|
|  |                                                                                |                                                                                                                                                                                                                | DRAWN: C.B                       | DATE: January 20 | , 2020 |
|  |                                                                                |                                                                                                                                                                                                                | CHECKED:                         | DATE:            |        |
|  | EDAC INC<br>TORONTO, ONTARIO<br>CANADA<br>YOUR CONNECTION TO QUALITY & SERVICE | THESE DRAWINGS AND SPECIFICATIONS<br>ARE THE PROPERTY OF EDAC INC.,AND<br>SHALL NOT BE REPRODUCED,OR COPIED<br>OR USED AS THE BASIS FOR THE<br>MANUFACTURE OR SALE OF APPARATUS<br>WITHOUT WRITTEN PERMISSION. | SCALE: 2:1                       | SHEET 2 OF       | 2      |
|  |                                                                                |                                                                                                                                                                                                                | DRAWING NUMBER: J96 Assembly     |                  | ISSUE  |
|  |                                                                                |                                                                                                                                                                                                                | PART NUMBER: J9608889            | 92P78221         | 1      |