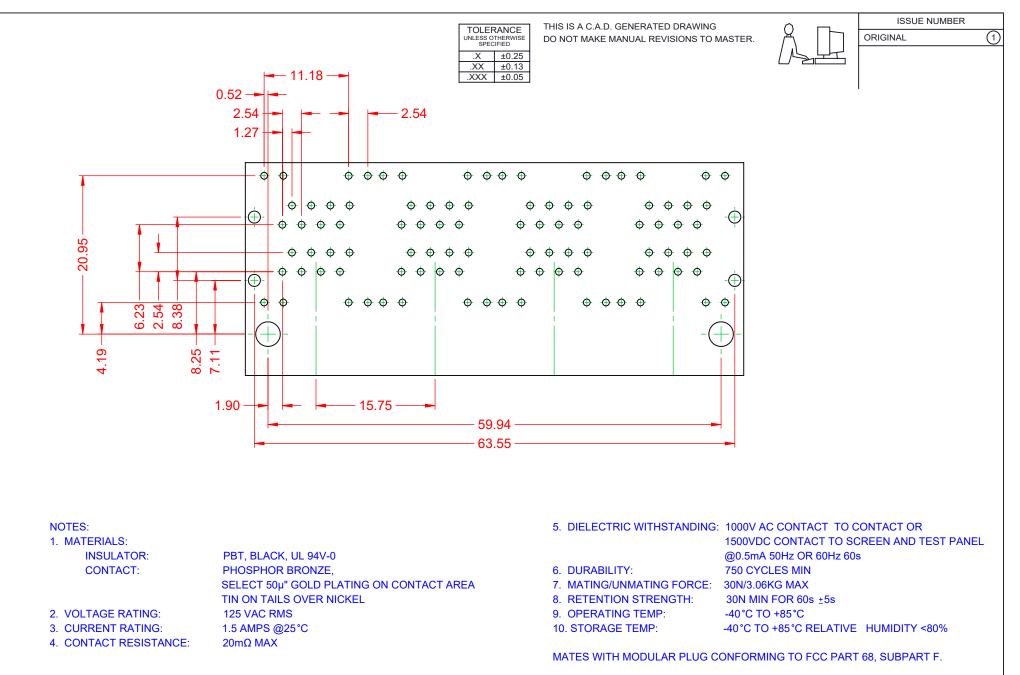

|                                        |                                                                                                                                       |                                                                        | ACAD REFERENCE NO.: J96 Assembly |                  |        |
|----------------------------------------|---------------------------------------------------------------------------------------------------------------------------------------|------------------------------------------------------------------------|----------------------------------|------------------|--------|
|                                        |                                                                                                                                       |                                                                        | DRAWN: C.B                       | DATE: January 20 | , 2020 |
|                                        |                                                                                                                                       | CHECKED:                                                               | DATE:                            |                  |        |
| EDAC INC<br>TORONTO, ONTARIO<br>CANADA | EDAC INC                                                                                                                              | THESE DRAWINGS AND SPECIFICATIONS<br>ARE THE PROPERTY OF EDAC INC.,AND | SCALE: 2:1                       | SHEET 2 OF       | 2      |
|                                        | SHALL NOT BE REPRODUCED, OR COPIED<br>OR USED AS THE BASIS FOR THE<br>MANUFACTURE OR SALE OF APPARATUS<br>WITHOUT WRITTEN PERMISSION. | DRAWING NUMBER: J96 Assembly                                           |                                  | ISSUE            |        |
| YOUR CONNECTION TO QUALITY & SERVICE   |                                                                                                                                       | PART NUMBER: J96088892P81121                                           |                                  | 1                |        |