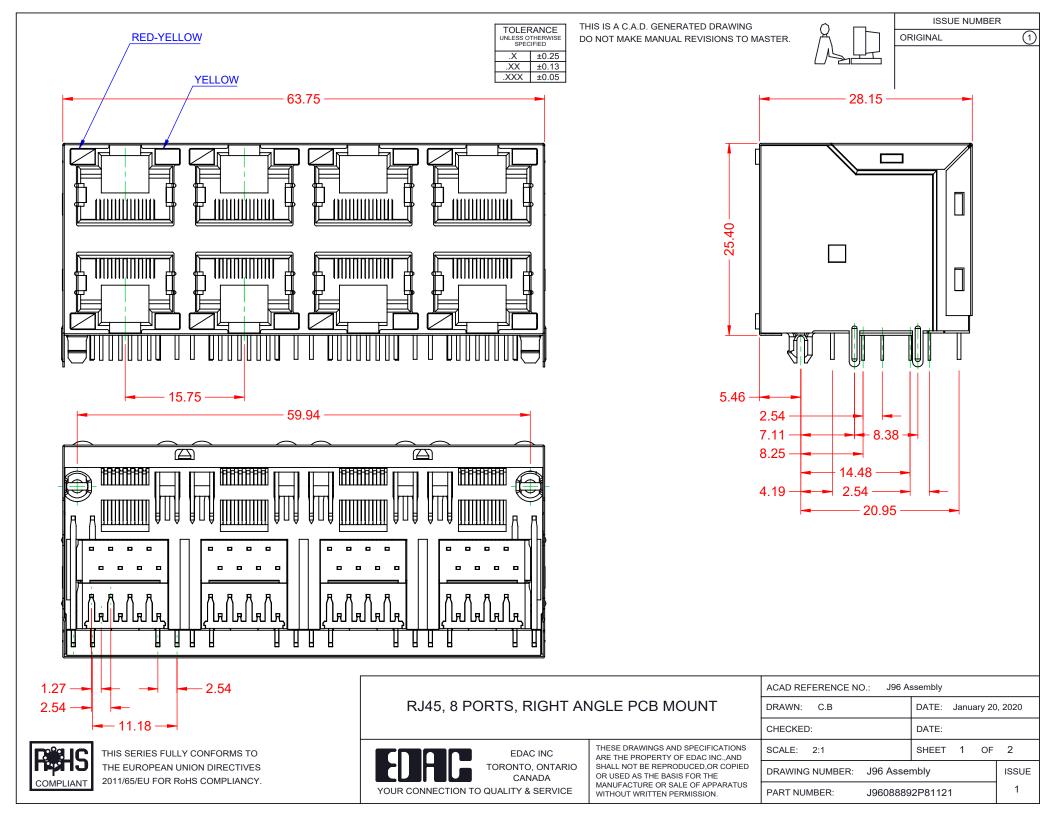

|                                        |                                                                                                                                       |                                                                        | ACAD REFERENCE NO.: J96 Assembly |                  |        |
|----------------------------------------|---------------------------------------------------------------------------------------------------------------------------------------|------------------------------------------------------------------------|----------------------------------|------------------|--------|
|                                        |                                                                                                                                       |                                                                        | DRAWN: C.B                       | DATE: January 20 | , 2020 |
|                                        |                                                                                                                                       | CHECKED:                                                               | DATE:                            |                  |        |
| EDAC INC<br>TORONTO, ONTARIO<br>CANADA | EDAC INC                                                                                                                              | THESE DRAWINGS AND SPECIFICATIONS<br>ARE THE PROPERTY OF EDAC INC.,AND | SCALE: 2:1                       | SHEET 2 OF       | 2      |
|                                        | SHALL NOT BE REPRODUCED, OR COPIED<br>OR USED AS THE BASIS FOR THE<br>MANUFACTURE OR SALE OF APPARATUS<br>WITHOUT WRITTEN PERMISSION. | DRAWING NUMBER: J96 Assembly                                           |                                  | ISSUE            |        |
| YOUR CONNECTION TO QUALITY & SERVICE   |                                                                                                                                       | PART NUMBER: J96088892P81121                                           |                                  | 1                |        |