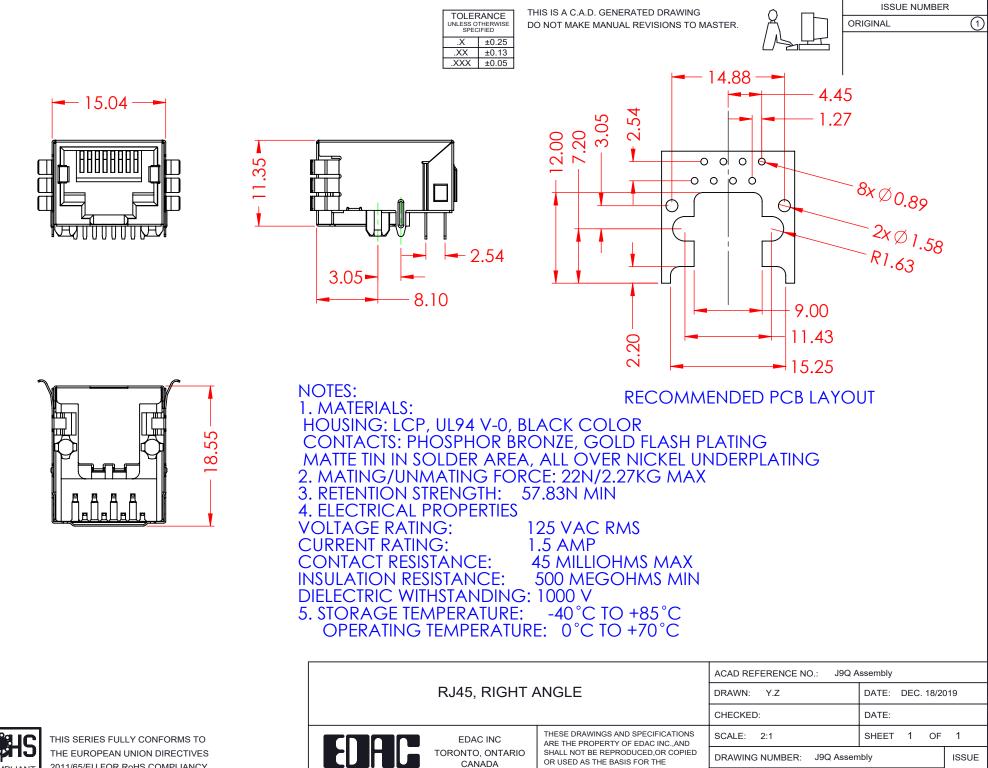

MANUE

WITHOU

YOUR CONNECTION TO QUALITY & SERVICE

2011/65/EU FOR RoHS COMPLIANCY. COMPLIANT

| DRAWINGS AND SPECIFICATIONS<br>HE PROPERTY OF EDAC INC.,AND<br>NOT BE REPRODUCED,OR COPIED<br>ED AS THE BASIS FOR THE<br>FACTURE OR SALE OF APPARATUS<br>UT WRITTEN PERMISSION. | SCALE: 2:1      |                 | SHEET | 1 | OF    | 1 |
|---------------------------------------------------------------------------------------------------------------------------------------------------------------------------------|-----------------|-----------------|-------|---|-------|---|
|                                                                                                                                                                                 | DRAWING NUMBER: | J9Q Assembly    |       |   | ISSUE |   |
|                                                                                                                                                                                 | PART NUMBER:    | J9Q018822N00202 |       |   |       | 1 |
|                                                                                                                                                                                 |                 |                 |       |   |       |   |