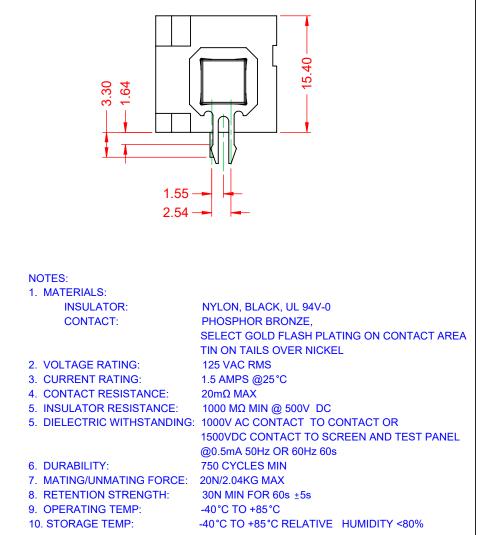

THIS IS A C.A.D. GENERATED DRAWING DO NOT MAKE MANUAL REVISIONS TO MASTER.

MATES WITH MODULAR PLUG CONFORMING TO FCC PART 68, SUBPART F.

| RJ45, 3 PORTS, VERTICAL PCB MOUNT                                    |                                                                                                                                                                                                                | ACAD REFERENCE NO.: JG2 Assembly |                  |        |
|----------------------------------------------------------------------|----------------------------------------------------------------------------------------------------------------------------------------------------------------------------------------------------------------|----------------------------------|------------------|--------|
|                                                                      |                                                                                                                                                                                                                | DRAWN: C.B                       | DATE: January 16 | , 2020 |
|                                                                      |                                                                                                                                                                                                                | CHECKED:                         | DATE:            |        |
| EDAC INC<br>TORONTO, ONTARIO<br>YOUR CONNECTION TO QUALITY & SERVICE | THESE DRAWINGS AND SPECIFICATIONS<br>ARE THE PROPERTY OF EDAC INC.,AND<br>SHALL NOT BE REPRODUCED,OR COPIED<br>OR USED AS THE BASIS FOR THE<br>MANUFACTURE OR SALE OF APPARATUS<br>WITHOUT WRITTEN PERMISSION. | SCALE: 2:1                       | SHEET 1 OF       | 2      |
|                                                                      |                                                                                                                                                                                                                | DRAWING NUMBER: JG2 Assembly     |                  | ISSUE  |
|                                                                      |                                                                                                                                                                                                                | PART NUMBER: JG203882            | 22N00013         | 1      |