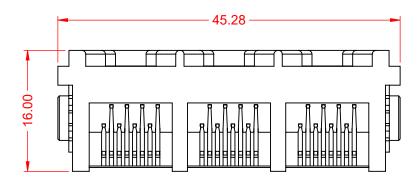

THIS IS A C.A.D. GENERATED DRAWING DO NOT MAKE MANUAL REVISIONS TO MASTER.

MATES WITH MODULAR PLUG CONFORMING TO FCC PART 68, SUBPART F.

| RJ45, 3 PORTS, VERTICAL PCB MOUNT                                    |                                                                                                                                                                                                                | ACAD REFERENCE NO.: JG2 Assembly |                  |        |
|----------------------------------------------------------------------|----------------------------------------------------------------------------------------------------------------------------------------------------------------------------------------------------------------|----------------------------------|------------------|--------|
|                                                                      |                                                                                                                                                                                                                | DRAWN: C.B                       | DATE: January 16 | , 2020 |
|                                                                      |                                                                                                                                                                                                                | CHECKED:                         | DATE:            |        |
| EDAC INC<br>TORONTO, ONTARIO<br>YOUR CONNECTION TO QUALITY & SERVICE | THESE DRAWINGS AND SPECIFICATIONS<br>ARE THE PROPERTY OF EDAC INC.,AND<br>SHALL NOT BE REPRODUCED,OR COPIED<br>OR USED AS THE BASIS FOR THE<br>MANUFACTURE OR SALE OF APPARATUS<br>WITHOUT WRITTEN PERMISSION. | SCALE: 2:1                       | SHEET 1 OF       | 2      |
|                                                                      |                                                                                                                                                                                                                | DRAWING NUMBER: JG2 Assembly     |                  | ISSUE  |
|                                                                      |                                                                                                                                                                                                                | PART NUMBER: JG203882            | 22N00013         | 1      |