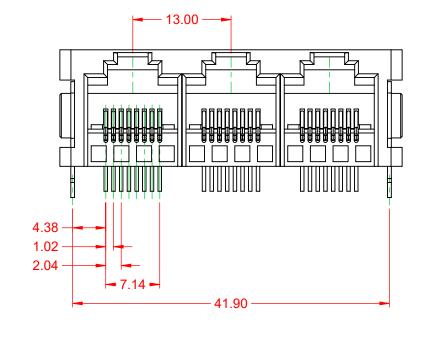

THIS IS A C.A.D. GENERATED DRAWING DO NOT MAKE MANUAL REVISIONS TO MASTER.

MATES WITH MODULAR PLUG CONFORMING TO FCC PART 68, SUBPART F.

| RJ45, 3 PORTS, VERTICAL PCB MOUNT                                    |                                                                                                                                                                                                                | ACAD REFERENCE NO.: JG2 Assembly |                  |        |
|----------------------------------------------------------------------|----------------------------------------------------------------------------------------------------------------------------------------------------------------------------------------------------------------|----------------------------------|------------------|--------|
|                                                                      |                                                                                                                                                                                                                | DRAWN: C.B                       | DATE: January 16 | , 2020 |
|                                                                      |                                                                                                                                                                                                                | CHECKED:                         | DATE:            |        |
| EDAC INC<br>TORONTO, ONTARIO<br>YOUR CONNECTION TO QUALITY & SERVICE | THESE DRAWINGS AND SPECIFICATIONS<br>ARE THE PROPERTY OF EDAC INC.,AND<br>SHALL NOT BE REPRODUCED,OR COPIED<br>OR USED AS THE BASIS FOR THE<br>MANUFACTURE OR SALE OF APPARATUS<br>WITHOUT WRITTEN PERMISSION. | SCALE: 2:1                       | SHEET 1 OF       | 2      |
|                                                                      |                                                                                                                                                                                                                | DRAWING NUMBER: JG2 Assembly     |                  | ISSUE  |
|                                                                      |                                                                                                                                                                                                                | PART NUMBER: JG203882            | 22N00013         | 1      |