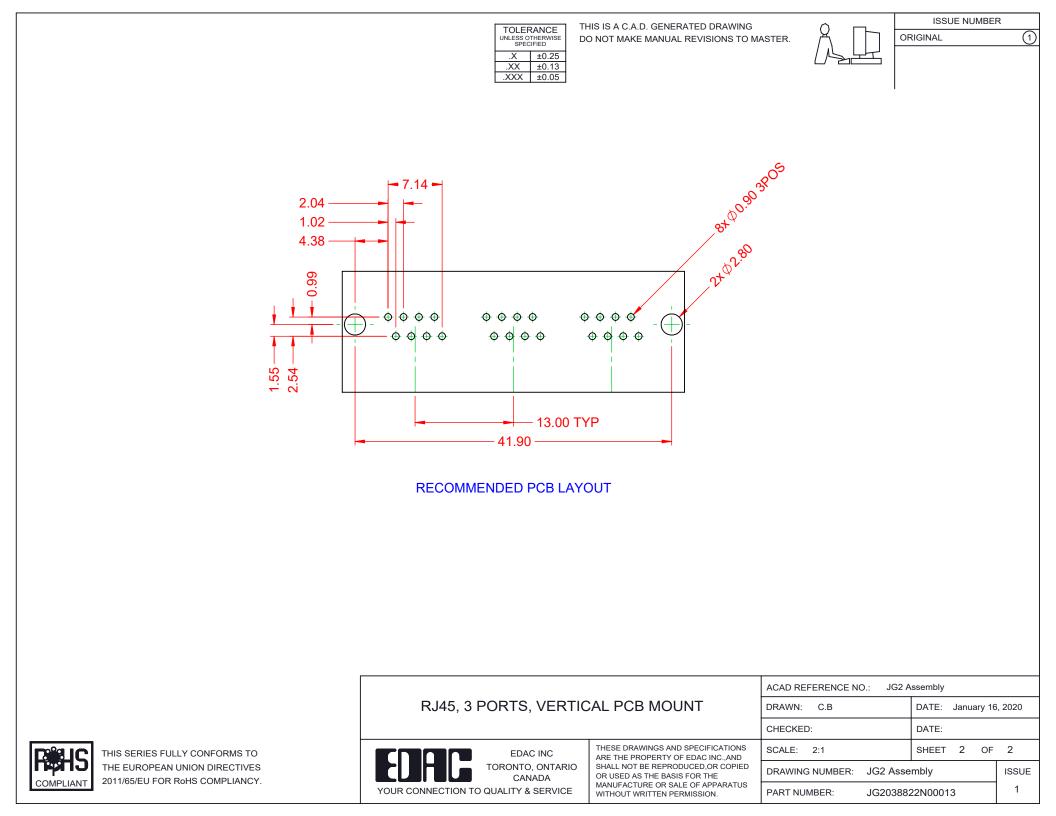

THIS IS A C.A.D. GENERATED DRAWING DO NOT MAKE MANUAL REVISIONS TO MASTER.

MATES WITH MODULAR PLUG CONFORMING TO FCC PART 68, SUBPART F.

| RJ45, 3 PORTS, VERTICAL PCB MOUNT                                    |                                                                                                                                                                                                                | ACAD REFERENCE NO.: JG2 Assembly |                  |        |
|----------------------------------------------------------------------|----------------------------------------------------------------------------------------------------------------------------------------------------------------------------------------------------------------|----------------------------------|------------------|--------|
|                                                                      |                                                                                                                                                                                                                | DRAWN: C.B                       | DATE: January 16 | , 2020 |
|                                                                      |                                                                                                                                                                                                                | CHECKED:                         | DATE:            |        |
| EDAC INC<br>TORONTO, ONTARIO<br>YOUR CONNECTION TO QUALITY & SERVICE | THESE DRAWINGS AND SPECIFICATIONS<br>ARE THE PROPERTY OF EDAC INC.,AND<br>SHALL NOT BE REPRODUCED,OR COPIED<br>OR USED AS THE BASIS FOR THE<br>MANUFACTURE OR SALE OF APPARATUS<br>WITHOUT WRITTEN PERMISSION. | SCALE: 2:1                       | SHEET 1 OF       | 2      |
|                                                                      |                                                                                                                                                                                                                | DRAWING NUMBER: JG2 Assembly     |                  | ISSUE  |
|                                                                      |                                                                                                                                                                                                                | PART NUMBER: JG203882            | 22N00013         | 1      |

THIS SERIES FULLY CONFORMS TO THE EUROPEAN UNION DIRECTIVES 2011/65/EU FOR R₀HS COMPLIANCY.