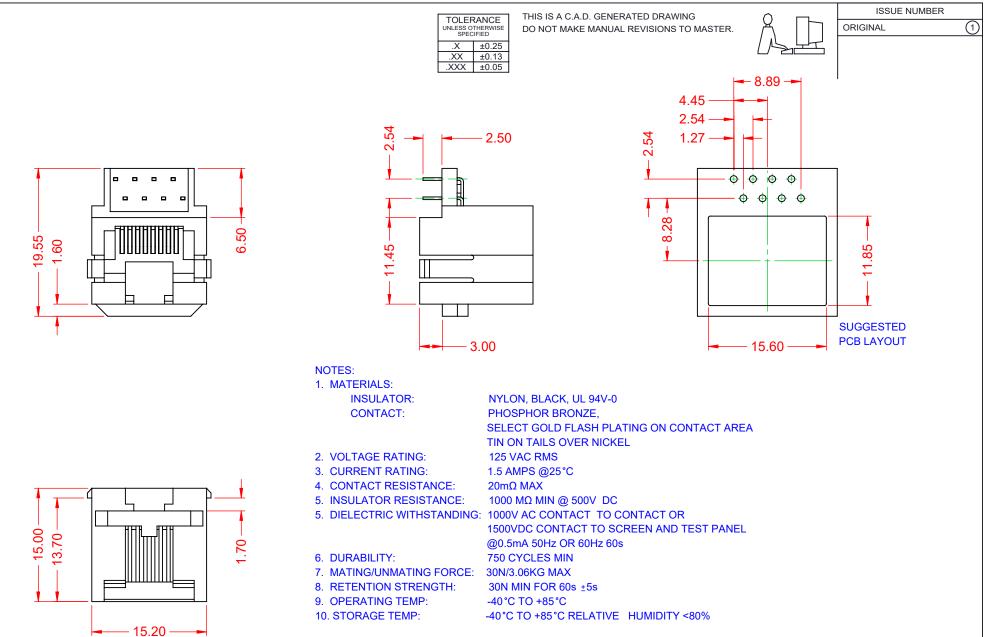

MATES WITH MODULAR PLUG CONFORMING TO FCC PART 68, SUBPART F.

|  | RJ45, REVERSE VERTICAL PCB MOUNT       |                                                                      | ACAD REFERENCE NO.: JPG Assembly |                  |        |
|--|----------------------------------------|----------------------------------------------------------------------|----------------------------------|------------------|--------|
|  |                                        |                                                                      | DRAWN: C.B                       | DATE: January 16 | , 2020 |
|  |                                        |                                                                      | CHECKED:                         | DATE:            |        |
|  | EDAC INC                               | THESE DRAWINGS AND SPECIFICATIONS<br>ARE THE PROPERTY OF EDAC INCAND | SCALE: 2:1                       | SHEET 1 OF       | 1      |
|  | EDAC INC<br>TORONTO, ONTARIO<br>CANADA | MANUFACTURE OR SALE OF APPARATUS                                     | DRAWING NUMBER: JPG Assembly     |                  | ISSUE  |
|  | YOUR CONNECTION TO QUALITY & SERVICE   |                                                                      | PART NUMBER: JPG0188             | 26N00035         | 1      |

THIS SERIES FULLY CONFORMS TO THE EUROPEAN UNION DIRECTIVES 2011/65/EU FOR RoHS COMPLIANCY.