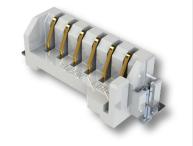

## ClipZin SMT Card Edge Connectors

EDAC's Clipzin is a PCB-mounted edge connector that allows single board modules to be fixed to the PCB. Featuring a low-profile, surface mount installation, the Clipzin will allow rapid connection and disconnection of the module, while a retention clip ensures that the board will not unmate during use. This makes it the ideal solution for the development environment, while also providing the security required for production applications.

## **Features**

- Available in 6, 8, 17, and 20-way positions in surface mount
- Eliminates the need to solder pin headers and mount single board modules to the PCB
- Enables quick mating and un-mating to single castellated module boards allowing for rework on exiting board or to swap out for a new one to expedite product testing and programming
- Retention clips to further secure the boards to the PCB
- Reliable and consistent connection between contacts and edge of boards

## **ClipZin SMT Card Edge Connectors**

| Series | Contact<br>Position<br>Options | Latching | Current<br>Rating   | Terminal Plating | Terminal<br>Material |
|--------|--------------------------------|----------|---------------------|------------------|----------------------|
| 299    | 6, 8, 17, & 20                 | Yes      | 1A Max /<br>Contact | Gold Flash       | Phosphor<br>Bronze   |