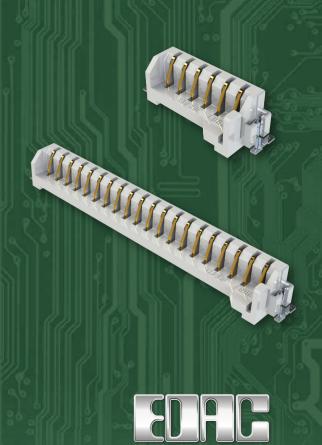

## ClipZin SMT Card Edge Connectors

EDAC's Clipzin is a PCB-mounted edge connector that allows single board modules to be fixed to the PCB. Featuring a low-profile, surface mount installation, the Clipzin will allow rapid connection and disconnection of the module, while a retention clip ensures that the board will not unmate during use. This makes it the ideal solution for the development environment, while also providing the security required for production applications.

## **Features**

- Available in 6, 8, 17, and 20-way positions in surface mount
- Eliminates the need to solder pin headers and mount single board modules to the PCB
- Enables quick mating and un-mating to single castellated module boards allowing for rework on exiting board or to swap out for a new one to expedite product testing and programming
- Retention clips to further secure the boards to the PCB
- Reliable and consistent connection between contacts and edge of boards

## **ClipZin SMT Card Edge Connectors**

| Series | Contact<br>Position<br>Options | Latching | Current<br>Rating   | Terminal Plating | Terminal<br>Material |
|--------|--------------------------------|----------|---------------------|------------------|----------------------|
| 299    | 6, 8, 17, & 20                 | Yes      | 1A Max /<br>Contact | Gold Flash       | Phosphor<br>Bronze   |