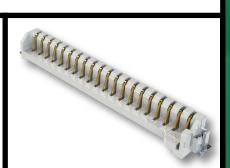

## ClipZin SMT Card Edge Connectors

EDAC's Clipzin is a PCB-mounted edge connector that allows single board modules to be fixed to the PCB. Featuring a low-profile, surface mount installation, the Clipzin will allow rapid connection and disconnection of the module, while a retention clip ensures that the board will not unmate during use. This makes it the ideal solution for the development environment, while also providing the security required for production applications.

## **Features**

- Available in 6, 8, 17, and 20-way positions in surface mount
- Eliminates the need to solder pin headers and mount single board modules to the PCB
- Enables quick mating and un-mating to single castellated module boards allowing for rework on exiting board or to swap out for a new one to expedite product testing and programming
- Retention clips to further secure the boards to the PCB
- Reliable and consistent connection between contacts and edge of boards