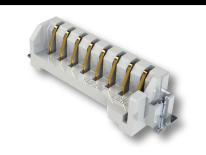

## ClipZin SMT Card Edge Connectors

EDAC's Clipzin is a PCB-mounted edge connector that allows single board modules to be fixed to the PCB. Featuring a low-profile, surface mount installation, the Clipzin will allow rapid connection and disconnection of the module, while a retention clip ensures that the board will not unmate during use. This makes it the ideal solution for the development environment, while also providing the security required for production applications.

## **Features**

- Available in 6, 8, 17, and 20-way positions in surface mount
- Eliminates the need to solder pin headers and mount single board modules to the PCB
- Enables quick mating and un-mating to single castellated module boards allowing for rework on exiting board or to swap out for a new one to expedite product testing and programming
- Retention clips to further secure the boards to the PCB
- Reliable and consistent connection between contacts and edge of boards

## **ClipZin SMT Card Edge Connectors**

| Series | Contact<br>Position<br>Options | Latching | Current<br>Rating   | Terminal Plating | Terminal<br>Material |
|--------|--------------------------------|----------|---------------------|------------------|----------------------|
| 299    | 6, 8, 17, & 20                 | Yes      | 1A Max /<br>Contact | Gold Flash       | Phosphor<br>Bronze   |