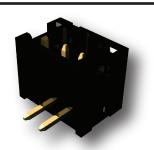

## **Conectores Fio a Fio, e Fio a Placa**

Os conectores EDAC E-WTB fio para placa fornecem uma conexão confiável e econômica. Esses headers protegidos estão disponíveis em uma variedade de posições. Em ângulo reto, vertical, SMT ou through hole montado na PCB, esses conectores são ideais para uso em aplicações de chicotes de fios, e podem ser personalizados para atender aos parâmetros de seu projeto. Compatível com os conectores líderes da indústria como opção nas substituições.

## Opções

- Espaçamento de contato de 0,079 "(2,00 mm)
- Para uso com espessura de PCB: 0,047 "(1,2 mm) a 0,062" (1,6 mm)
- Corpo do isolador de baixo perfil: 0,185 "(4,7 mm) de largura, 0,240" (6,10 mm) de altura
- As opções de terminação de contato incluem: PC tail e montagem de superfície
- Configurações de entrada superior ou lateral
- Projetado para conexão de alta densidade de trilhas internas na PCB