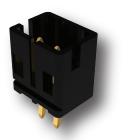

## **Conectores Fio a Fio, e Fio a Placa**

Os conectores EDAC E-WTB fio para placa fornecem uma conexão confiável e econômica. Esses headers protegidos estão disponíveis em uma variedade de posições. Em ângulo reto, vertical, SMT ou through hole montado na PCB, esses conectores são ideais para uso em aplicações de chicotes de fios, e podem ser personalizados para atender aos parâmetros de seu projeto. Compatível com os conectores líderes da indústria como opção nas substituições.

## Opções

- Espaçamento de contato de 0,079 "(2,00 mm)
- Para uso com espessura de PCB: 0,047 "(1,2 mm) a 0,062" (1,6 mm)
- Corpo do isolador de baixo perfil: 0,185 "(4,7 mm) de largura, 0,240" (6,10 mm) de altura
- As opções de terminação de contato incluem: PC tail e montagem de superfície
- Configurações de entrada superior ou lateral
- Projetado para conexão de alta densidade de trilhas internas na PCB