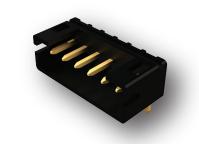

## **Conectores Fio a Fio, e Fio a Placa**

Os conectores EDAC E-WTB fio para placa fornecem uma conexão confiável e econômica. Esses headers protegidos estão disponíveis em uma variedade de posições. Em ângulo reto, vertical, SMT ou through hole montado na PCB, esses conectores são ideais para uso em aplicações de chicotes de fios, e podem ser personalizados para atender aos parâmetros de seu projeto. Compatível com os conectores líderes da indústria como opção nas substituições.

## Opções

- Espaçamento de contato de 0,079 "(2,00 mm)
- Para uso com espessura de PCB: 0,047 "(1,2 mm) a 0,062" (1,6 mm)
- Corpo do isolador de baixo perfil: 0,185 "(4,7 mm) de largura, 0,240" (6,10 mm) de altura
- As opções de terminação de contato incluem: PC tail e montagem de superfície
- Configurações de entrada superior ou lateral
- Projetado para conexão de alta densidade de trilhas internas na PCB