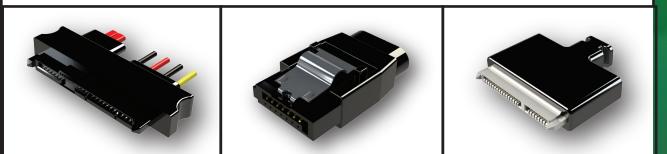

## **SATA Connectors**

EDAC E-Sata Connectors are an established computer bus solution interconnecting mass storage devices in a system. E-Sata has similar infrastructure to standard USB's but utilizes 7 contacts. Both data and power can be transmitted through a single connector.

## Features

- Single port 7 contacts
- Plating options from gold flash to 30u" gold
- Right angle or vertical orientation
- Standard or high temp Insulators available
- Synchronous and asynchronous data transfers

## **SATA Connectors**

| Series | Total No. of<br>Contacts | Plating    | Contact Code      | Ins. Material | Туре   |
|--------|--------------------------|------------|-------------------|---------------|--------|
| 690    | 07                       | Flash-30u" | Rt Angle/Vertical | PA9T/LCP      | E-SATA |