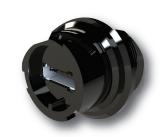

## **Waterproof HDMI Connectors**

E-seal waterproof HDMI connectors follow industry standards and are available with a quarter turn, twist and lock, bayonet locking system offering easy mating and an ultra secure connection. Fully sealed on the back end with an O-ring seal to the panel insures no water ingress. These IP67 rated connectors are fully submersible and deliver high speed video transmissions resulting in very high resolution images.

## **Features**

- Plating options from gold flash to 30u" gold plating
- · Quarter turn, twist and lock, bayonet style locking mechanism
- · Silicone rubber seals and fully potted terminals
- Hot pluggable
- Synchronous or asynchronous high speed data transmissions