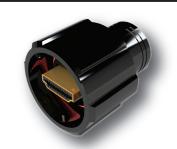

## **Waterproof HDMI Connectors**

E-seal waterproof HDMI connectors follow industry standards and are available with a quarter turn, twist and lock, bayonet locking system offering easy mating and an ultra secure connection. Fully sealed on the back end with an O-ring seal to the panel insures no water ingress. These IP67 rated connectors are fully submersible and deliver high speed video transmissions resulting in very high resolution images.

## **Features**

- Plating options from gold flash to 30u" gold plating
- · Quarter turn, twist and lock, bayonet style locking mechanism
- · Silicone rubber seals and fully potted terminals
- Hot pluggable
- Synchronous or asynchronous high speed data transmissions