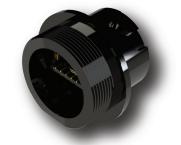

## **Waterproof HDMI Connectors**

E-seal waterproof HDMI connectors follow industry standards and are available with a quarter turn, twist and lock, bayonet locking system offering easy mating and an ultra secure connection. Fully sealed on the back end with an O-ring seal to the panel insures no water ingress. These IP67 rated connectors are fully submersible and deliver high speed video transmissions resulting in very high resolution images.

Premium IP67 connector with secure locking mechanism

IP67 waterproof connection with superior shock & vibration resistance!