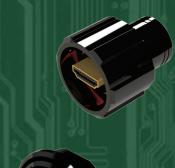

## **Waterproof HDMI Connectors**

E-seal waterproof HDMI connectors follow industry standards and are available with a quarter turn, twist and lock, bayonet locking system offering easy mating and an ultra secure connection. Fully sealed on the back end with an O-ring seal to the panel insures no water ingress. These IP67 rated connectors are fully submersible and deliver high speed video transmissions resulting in very high resolution images.

## **Features**

- Plating options from gold flash to 30u" gold plating
- · Quarter turn, twist and lock, bayonet style locking mechanism
- · Silicone rubber seals and fully potted terminals
- Hot pluggable
- Synchronous or asynchronous high speed data transmissions

Premium IP67 connector with secure locking mechanism

IP67 waterproof connection with superior shock & vibration resistance!