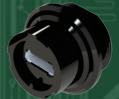

## **Waterproof HDMI Connectors**

E-seal waterproof HDMI connectors follow industry standards and are available with a quarter turn, twist and lock, bayonet locking system offering easy mating and an ultra secure connection. Fully sealed on the back end with an O-ring seal to the panel insures no water ingress. These IP67 rated connectors are fully submersible and deliver high speed video transmissions resulting in very high resolution images.

## **Features**

- Plating options from gold flash to 30u" gold plating
- · Quarter turn, twist and lock, bayonet style locking mechanism
- · Silicone rubber seals and fully potted terminals
- Hot pluggable
- Synchronous or asynchronous high speed data transmissions

Premium IP67 connector with secure locking mechanism

IP67 waterproof connection with superior shock & vibration resistance!