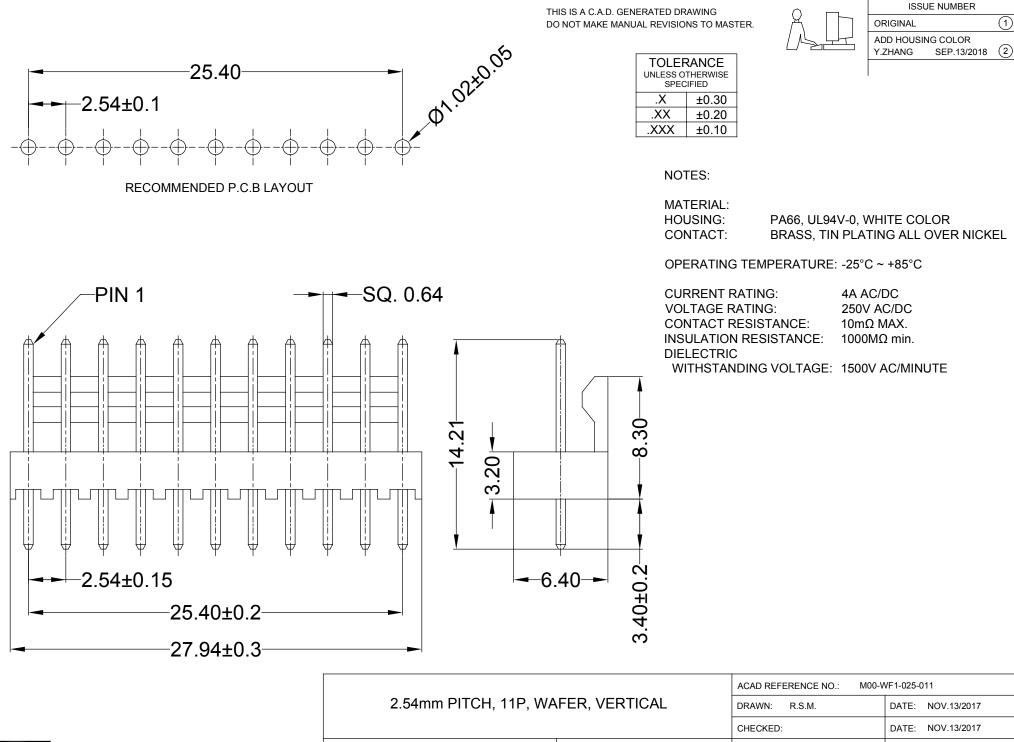

THIS SERIES FULLY CONFORMS TO THE EUROPEAN UNION DIRECTIVES 2011/65/EU FOR RoHS COMPLIANCY. COMPLIANT

THESE DRAWINGS AND SPECIFICATIONS EDAC INC ARE THE PROPERTY OF EDAC INC., AND TORONTO, ONTARIO CANADA

SHALL NOT BE REPRODUCED.OR COPIED OR USED AS THE BASIS FOR THE MANUFACTURE OR SALE OF APPARATUS WITHOUT WRITTEN PERMISSION.

| ACAD REFERENCE NO WI00-WF1-023-011    |                   |
|---------------------------------------|-------------------|
| DRAWN: R.S.M.                         | DATE: NOV.13/2017 |
| CHECKED:                              | DATE: NOV.13/2017 |
| SCALE: (IN C.A.D. 1:1)                | SHEET 1 OF 1      |
| DRAWING NUMBER: M00-WF1-025-011 ISSUE |                   |
| PART NUMBER: M00-WF1-025-011 2        |                   |