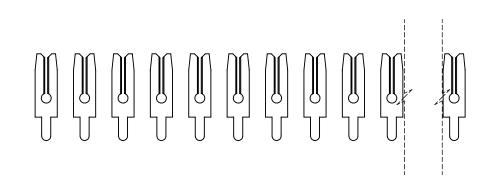

THIS IS A C.A.D. GENERATED DRAWING DO NOT MAKE MANUAL REVISIONS TO MASTER.

ISSUE NUMBER

ORIGINAL

(1)

CONTACT 100-290-250

.200 CONTACT SPACING TOTAL NUMBER OF CONTACTS = 40

NOTE: CONTACTS ARE HELD IN A CARRIER FOR EASE OF ASSEMBLY