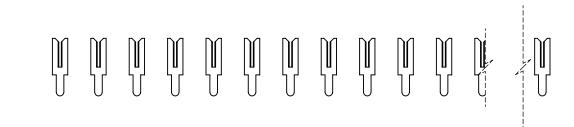

THIS IS A C.A.D. GENERATED DRAWING DO NOT MAKE MANUAL REVISIONS TO MASTER.

ISSUE NUMBER

ORIGINAL

(1)

CONTACT 100-290-253

.200 CONTACT SPACING TOTAL NUMBER OF CONTACTS = 47

NOTE: CONTACTS ARE HELD IN A CARRIER FOR EASE OF ASSEMBLY