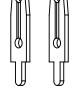

## CONTACT 100-290-250

.200 CONTACT SPACING TOTAL NUMBER OF CONTACTS = 2

NOTE: CONTACTS ARE HELD IN A CARRIER FOR EASE OF ASSEMBLY

THIS SERIES FULLY CONFORMS TO THE EUROPEAN UNION DIRECTIVES 2011/65/EU FOR RoHS COMPLIANCY.

| 106 SERIES - 45 DEGREE CONTACT PATTERN |                                                                                                                                                                                                                | DRAWN: C.B                   | DATE: April 16, 20 | )20   |
|----------------------------------------|----------------------------------------------------------------------------------------------------------------------------------------------------------------------------------------------------------------|------------------------------|--------------------|-------|
|                                        |                                                                                                                                                                                                                | CHECKED:                     | DATE:              |       |
| EDAC INC<br>TORONTO, ONTARIO<br>CANADA | THESE DRAWINGS AND SPECIFICATIONS<br>ARE THE PROPERTY OF EDAC INC.,AND<br>SHALL NOT BE REPRODUCED,OR COPIED<br>OR USED AS THE BASIS FOR THE<br>MANUFACTURE OR SALE OF APPARATUS<br>WITHOUT WRITTEN PERMISSION. | SCALE: 2:1                   | SHEET 1 OF         | 1     |
|                                        |                                                                                                                                                                                                                | DRAWING NUMBER: 106 Assembly |                    | ISSUE |
| YOUR CONNECTION TO QUALITY & SERVICE   |                                                                                                                                                                                                                | PART NUMBER: 106-002-250-200 |                    | 1     |