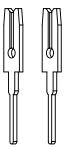

## CONTACT 100-290-251

.200 CONTACT SPACING TOTAL NUMBER OF CONTACTS = 2

NOTE: CONTACTS ARE HELD IN A CARRIER FOR EASE OF ASSEMBLY

THIS SERIES FULLY CONFORMS TO THE EUROPEAN UNION DIRECTIVES 2011/65/EU FOR RoHS COMPLIANCY.