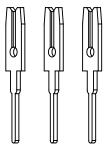

THIS IS A C.A.D. GENERATED DRAWING DO NOT MAKE MANUAL REVISIONS TO MASTER.

ISSUE NUMBER

ORIGINAL

(1)

CONTACT 100-290-251

.200 CONTACT SPACING TOTAL NUMBER OF CONTACTS = 3

NOTE: CONTACTS ARE HELD IN A CARRIER FOR EASE OF ASSEMBLY