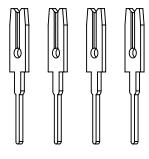

## CONTACT 100-290-251

.200 CONTACT SPACING TOTAL NUMBER OF CONTACTS = 4

NOTE: CONTACTS ARE HELD IN A CARRIER FOR EASE OF ASSEMBLY

THIS SERIES FULLY CONFORMS TO THE EUROPEAN UNION DIRECTIVES 2011/65/EU FOR RoHS COMPLIANCY.

| ACAD REFE                                                                                         |                        |                                                                      |                 | E NO.: 106 Assembly |                      |   |    |       |
|---------------------------------------------------------------------------------------------------|------------------------|----------------------------------------------------------------------|-----------------|---------------------|----------------------|---|----|-------|
| 106 SERIES - 45 DEGREE CONTACT PATTERN                                                            |                        |                                                                      | DRAWN: C.B      |                     | DATE: April 16, 2020 |   |    |       |
|                                                                                                   |                        |                                                                      | CHECKED:        |                     | DATE:                |   |    |       |
|                                                                                                   | EDAC INC               | THESE DRAWINGS AND SPECIFICATIONS<br>ARE THE PROPERTY OF EDAC INCAND | SCALE: 2:1      |                     | SHEET                | 1 | OF | 1     |
|                                                                                                   | NTO, ONTARIO<br>CANADA | SHALL NOT BE REPRODUCED, OR COPIED<br>OR USED AS THE BASIS FOR THE   | DRAWING NUMBER: | : 106 Assembly      |                      |   |    | ISSUE |
| YOUR CONNECTION TO QUALITY & SERVICE MANUFACTURE OR SALE OF APPARATUS WITHOUT WRITTEN PERMISSION. |                        | PART NUMBER:                                                         | 106-004-2       | 6-004-251-200       |                      |   | 1  |       |