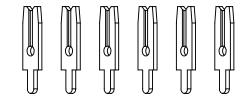

## CONTACT 100-290-250

.200 CONTACT SPACING TOTAL NUMBER OF CONTACTS = 6

NOTE: CONTACTS ARE HELD IN A CARRIER FOR EASE OF ASSEMBLY

THIS SERIES FULLY CONFORMS TO THE EUROPEAN UNION DIRECTIVES 2011/65/EU FOR RoHS COMPLIANCY.

| 106 SERIES - 45 DEGREE CONTACT PATTERN                                                            |                                                         | ACAD REFERENCE NO.: 106 Assembly |                      |       |
|---------------------------------------------------------------------------------------------------|---------------------------------------------------------|----------------------------------|----------------------|-------|
|                                                                                                   |                                                         | DRAWN: C.B                       | DATE: April 16, 2020 |       |
|                                                                                                   |                                                         | CHECKED:                         | DATE:                |       |
| EDAC INC                                                                                          | TORONTO, ONTARIO<br>CANADA OR USED AS THE BASIS FOR THE | SCALE: 2:1                       | SHEET 1 OF           | 1     |
|                                                                                                   |                                                         | DRAWING NUMBER: 106 Assembly IS  |                      | ISSUE |
| YOUR CONNECTION TO QUALITY & SERVICE MANUFACTURE OR SALE OF APPARATUS WITHOUT WRITTEN PERMISSION. |                                                         | PART NUMBER: 106-006-            | 250-200              | 1     |