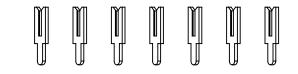

THIS IS A C.A.D. GENERATED DRAWING DO NOT MAKE MANUAL REVISIONS TO MASTER.

ISSUE NUMBER

ORIGINAL

(1)

CONTACT 100-290-253

.200 CONTACT SPACING TOTAL NUMBER OF CONTACTS = 7

NOTE: CONTACTS ARE HELD IN A CARRIER FOR EASE OF ASSEMBLY