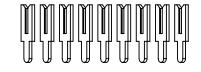

THIS IS A C.A.D. GENERATED DRAWING DO NOT MAKE MANUAL REVISIONS TO MASTER.

ACAD REFERENCE NO.: 106 Assembly

ISSUE NUMBER

ORIGINAL

(1)

CONTACT 100-290-253

.100 CONTACT SPACING TOTAL NUMBER OF CONTACTS = 9

NOTE: CONTACTS ARE HELD IN A CARRIER FOR EASE OF ASSEMBLY

THIS SERIES FULLY CONFORMS TO THE EUROPEAN UNION DIRECTIVES 2011/65/EU FOR RoHS COMPLIANCY.

| 106 SERIES - 45 DEGREE CONTACT PATTERN |                                                                                                                                             | DRAWN: C.B                   | DATE: April 16, 2020 |       |
|----------------------------------------|---------------------------------------------------------------------------------------------------------------------------------------------|------------------------------|----------------------|-------|
|                                        |                                                                                                                                             | CHECKED:                     | DATE:                |       |
| EDAC INC<br>TORONTO, ONTARIO<br>CANADA | THESE DRAWINGS AND SPECIFICATIONS<br>ARE THE PROPERTY OF EDAC INC.,AND<br>SHALL NOT BE REPRODUCED,OR COPIED<br>OR USED AS THE BASIS FOR THE | SCALE: 2:1                   | SHEET 1 OF           | 1     |
|                                        |                                                                                                                                             | DRAWING NUMBER: 106 Assembly |                      | ISSUE |
| YOUR CONNECTION TO QUALITY & SERVICE   | MANUFACTURE OR SALE OF APPARATUS<br>WITHOUT WRITTEN PERMISSION.                                                                             | PART NUMBER: 106-009         | -253-100             | 1     |