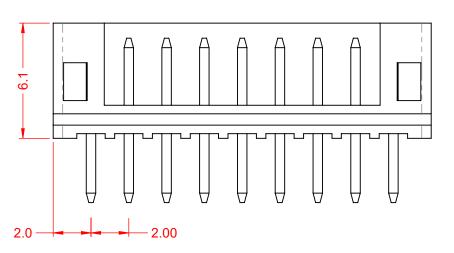

THIS IS A C.A.D. GENERATED DRAWING DO NOT MAKE MANUAL REVISIONS TO MASTER.

ISSUE NUMBER
ORIGINAL (

20.0

回

闰

闰

NOTES:

CURRENT RATING: 2A AC/DC

VOLTAGE RATING: 100V AC/DC

TEMPERATURE RATING: -40 °C ~ 105 °C

CONTACT RESISTANCE: 1000 MAX.

HOUSING RESISTANCE: 1000 min.

WITHSTANDING VOLTAGE: 800 V AC / 60s

HOUSING MATERIAL: NYLON PA66, UL94V-0

闰

SUGGESTED PCB LAYOUT