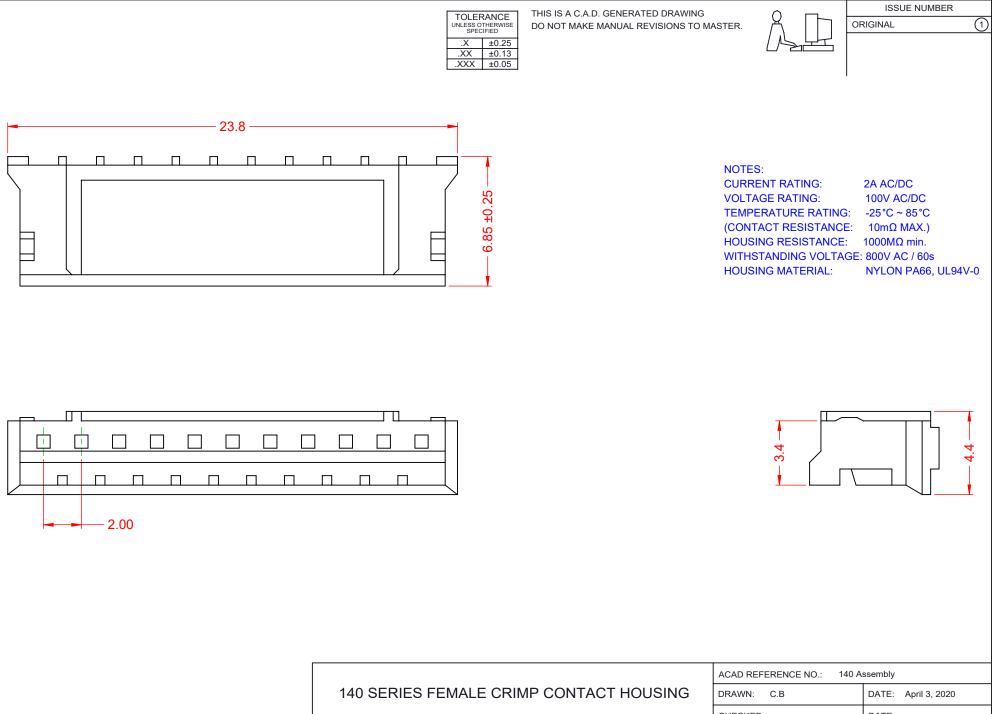

THIS SERIES FULLY CONFORMS TO THE EUROPEAN UNION DIRECTIVES 2011/65/EU FOR RoHS COMPLIANCY.

THESE DRAWINGS AND SPECIFICATIONS ARE THE PROPERTY OF EDAC INC.,AND SHALL NOT BE REPRODUCED,OR COPIED OR USED AS THE BASIS FOR THE MANUFACTURE OR SALE OF APPARATUS WITHOUT WRITTEN PERMISSION.

| ACAD REFERENCE NO 140 Assembly |              |                     |   |       |   |
|--------------------------------|--------------|---------------------|---|-------|---|
| DRAWN: C.B                     |              | DATE: April 3, 2020 |   |       |   |
| CHECKED:                       |              | DATE:               |   |       |   |
| SCALE: 5:1                     |              | SHEET               | 1 | OF    | 1 |
| DRAWING NUMBER:                | 140 Assembly |                     |   | ISSUE |   |
| PART NUMBER: 140-511-210-011   |              |                     |   | 1     |   |
|                                |              |                     |   |       |   |